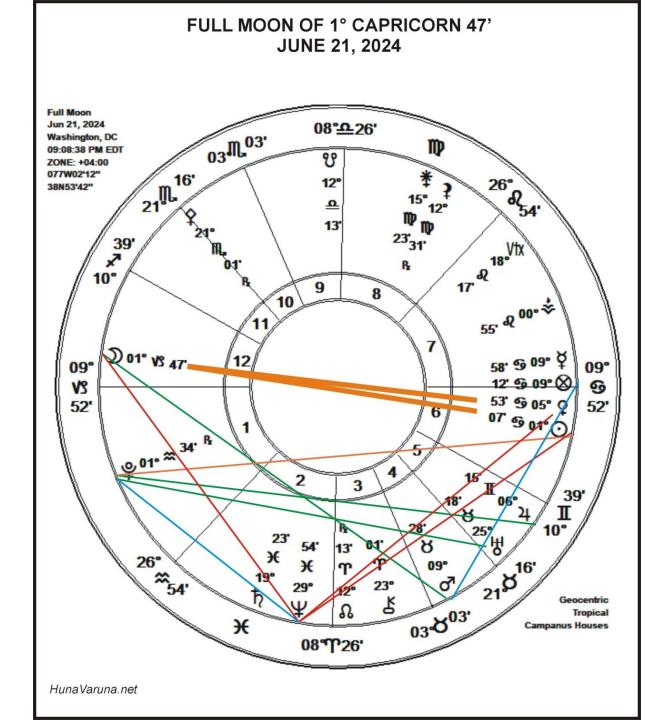

### **NEW MOON OF CANCER, JULY 5, 2024**

**Square** Moon's Nodes

FULL MOON OF AQUARIUS – AUGUST 19, 2024

Drone attacks on:

- US Base in Syria
- The Rohinga in Myanmar

South Coast of Japan is Unstable

Major flooding occurring in Ishikawa Prefecture, Japan; Sept 20, 2024