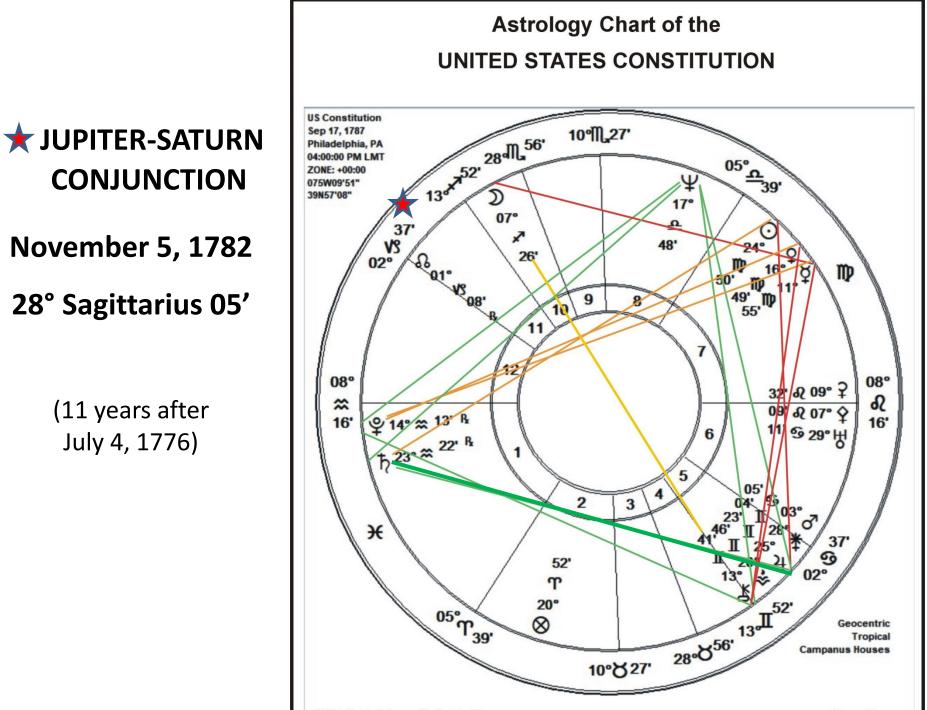

# **JUPITER-SATURN CYCLE** Ethics, **Personal/Social Responsibility;** Law and Order; Liberal/Conservative Balance; **Spiritual and Grounded Harmony** and Function.

Renewed December 21, 2020 @ 0° Aquarius

#### New Jupiter-Saturn Cycle 2020 thru 2040

An indicator of social, economic, and political infrastructure start-up, development and functionality (e.g., law and order, expansion and contraction, and relationship of individuals with government and community). Resurgence of Natural Law. Hebrew culture: Will of G-d seeded on Earth.

**CONJUNCTION** November 5, 1782 28° Sagittarius 05'

> (11 years after July 4, 1776)