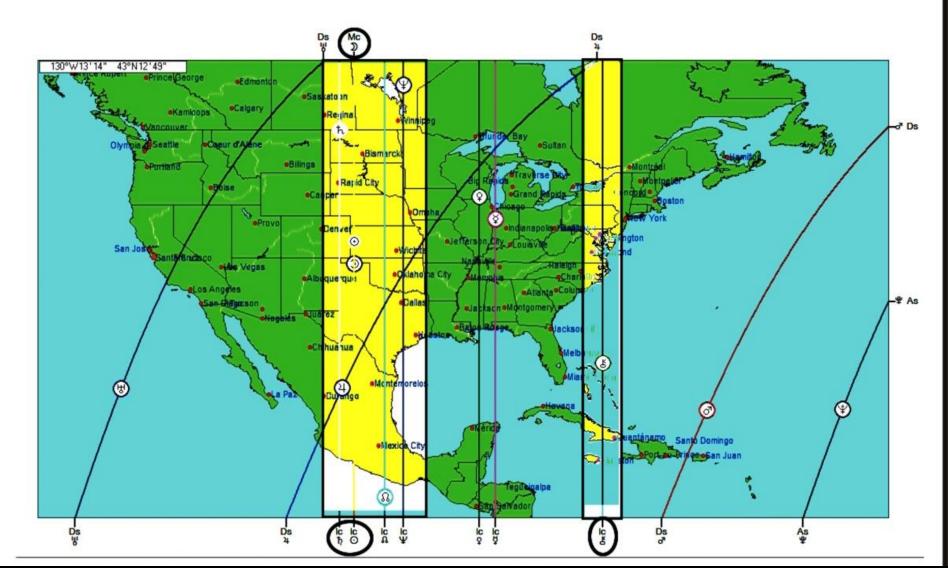

ormats to calculate results based on **760 astrological factors**.



Green: Periods of status quo or expansion and development.

Red: Periods of challenge, contraction, and possible crisis requiring decisions and course-corrections on matters of significance.











"Do you really think after they tried to put Donald Trump in prison for 700 years, tried to assassinate him a couple of times, impeach him a couple of times— that they're just going to hand us the keys to the White House?"

# TUCKER CARLSON ASTROLOGY BLACKBOX GRAPH 2024 THRU 2025









Mercury Stationary-Retrograde

November 25 to December 15, 2024.

> TO USA CHART









# DECEMBER 6, 2024 Mars SRx























#### TOTAL LUNAR ECLIPSE MARCH 14, 2025, 23° VIRGO 57'

### **USA Astrocartography and Shadow**





HunaVaruna.net







### THE FINAL BATTLE BEGINS IN EARNEST

THIRD MARS-PLUTO OPPOSITION FORMING ON APRIL 26

VENUS TURNS DIRECT ON THIS MOON @ 24° PISCES



SATURN-NEPTUNE CONJUNCTION IN 2026 at 0° ARIES

Refreshing the Potency of I AM in deep confidence and Healthy Boundaries.

Spiritualizing and refining our Sacred Warrior archetype, Action Ability, Courage, and Inner Power as illusions and counterfeits fail.



### SATURN-CHIRON CONJUNCTION JUNE 8, 2028 – 7° TAURUS



USA BIG PHARMA, TOXIC TECH, FINANCIAL, AND AI CONTROL INFRASTRUCTURE PEAK FAIL









USA Scorpio Rising Chart 7-4-1776, 2:00 pm LMT

 Chart calculated using 6 bell curve formats to calculate results using 760 astrological factors.







# **RECLAIMING AND REBUILDING**

# WHOLE BEING CIRCUITRY

**Reality** is Love