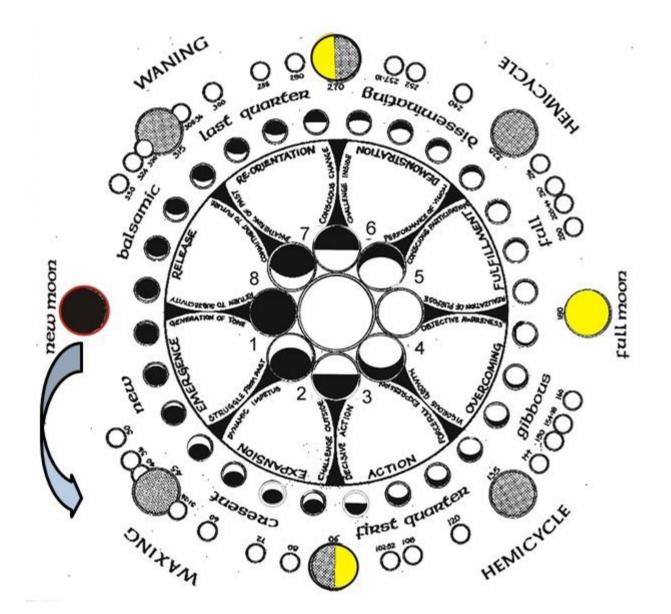

#### PLANETARY PHASE ARCS

Understanding the Synodic Phase Relationships of Every Two Planets (and Moon) To Each Other As Viewed From Earth

(Faster moving body forms the phase-angle relationship to the slower one.)

#### FALL

LAST QUARTER 270-degree phase angle is Waning Square, a CRISIS OF RELEASE, of all that 'doesn't work';

The closing phase of the cycle ("Balsamic") is releasing and returning to Source to begin anew. A dark and quiet time when one cannot see or envision what lies ahead or next steps. This enables deep renewal to manifest 240 Waning Trine - Ease of flow and fulfillment of sharing. Harmony, balance, blessings.

In the WANING half of the cycle the entity begins to DISSEMINATE and share with society what it has learned and mastered. At 275 degrees (waning quincumx) one may act as a 'server' to others and further corrections and/or refinements may be required.

> 180 degrees - Full Phase or Opposition. Now the entity can see itself objectively through Relationship and REAL-ize the bigger picture of its becoming. The Fullness of Actualization of Potential is achieved – or not.

> The flower blooms, the tone reaches full power, intensity and vibration. If the entity has compromised with negation, and split-off from its core being and truth in the growth-challenges along the way, disharmony, cognitive dis-sonance, even psychosis can manifest. Enlightenment / Conflict / Stalemate -- each of these or a combination may occur.

SUMMER

 135 degrees is Quincunx or Inconjunct. This is a correctional phase angle, new abilities are to be built-in, a new spectrum of life bridged, overexpansion and error are checked.

120-degree phase relationship is Trine. Ease of flow, gifts engage constructively, harmonious mutuality between the two planets. Progress is well supported by life. The 'tone' strengthens.

#### WINTER

planted in springtime, a new cycle begins. INITIATION A tone is struck, like striking a gong. This state of being is subjective, spontaneous, eager to BE, to go forth, and discover its potential. It is subjective.

from the depths of WHOLE BEING-at the

next seeding or Conjunction. The ego

relinguishes 'knowing' and 'control'.

**0** degrees or CONJUNCTION

same degree of the zodiac) is

merge, uniting form and spirit in a new creation. A seed is

the 'New Moon' phase: The

energies of the two planets

(The two planets occupy the

45-degree relationship from the faster-moving planet to the slower (semi-square). Beginning of creative tension and struggle to be born. A new entity must begin to assert itself to actualize its potential. Crescent

> 60\* (sextile) - Creative gifts come forward, more ease is enjoyed, blessed By Life and Source.

FIGS 1 GUARTER 30-degree phase relationship is 'Square.' This is a stage of crisis, when the new entity or endeavor must struggle against inertia of the past, discouragement, and negation of its becoming. The gong tone begins to vibrate in earnest toward fullness of sound. "Crisis in action."

#### SPRING

EIGHT PLANETARY PAIRS RE-SET IN THIS TURN OF THE AGE

FOUR DO NOT, AS THEY ARE LONGER-TERM CYCLES