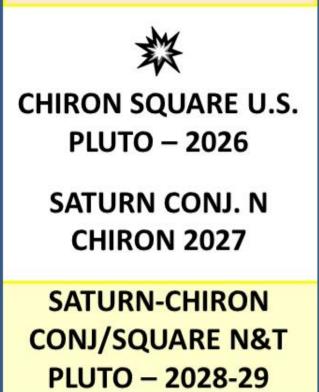

#### Current Saturn-Chiron Cycle 1966 thru 2028

Saturn Chiron

The cyclic, synodic relationship between Saturn and Chiron shows the stark reality of humanity's perpetual WAR AGAINST NATURE. An indicator of the health, balance, respect, unity and integrity of our relationship with the Earth, flora and fauna; ecology, sustainable use of resources; natural medicines; and integration of deep soul senses and instincts, for healthy, happy, balanced living in the natural Paradise of Earth we have been given to inhabit.

#### **Current Saturn-Chiron Synodic Cycle Event Correlations With Crisis Phases**

The relationship between Saturn and Chiron shows the stark reality of humanity's perpetual WAR AGAINST NATURE AND SELF-DESTRUCTION via denigration of innate/body wisdom, Creator-endowed spirit, soul, and natural senses. An indicator of the health, balance, respect, unity and integrity of our relationship with the Earth, flora and fauna; wildness, ecology, sustainable use of resources; natural medicines; and integration of deep soul and instincts for healthy, happy, balanced living In the natural Paradise of Earth we are blessed to inhabit.

### SATURN-CHIRON CONJUNCTION JUNE 8, 2028 – 7° TAURUS

USA BIG PHARMA, TOXIC TECH, FINANCIAL, AND AI CONTROL INFRASTRUCTURE PEAK FAIL

USA Scorpio Rising Chart 7-4-1776, 2:00 pm LMT

 Chart calculated using 6 bell curve formats to calculate results using 760 astrological factors.