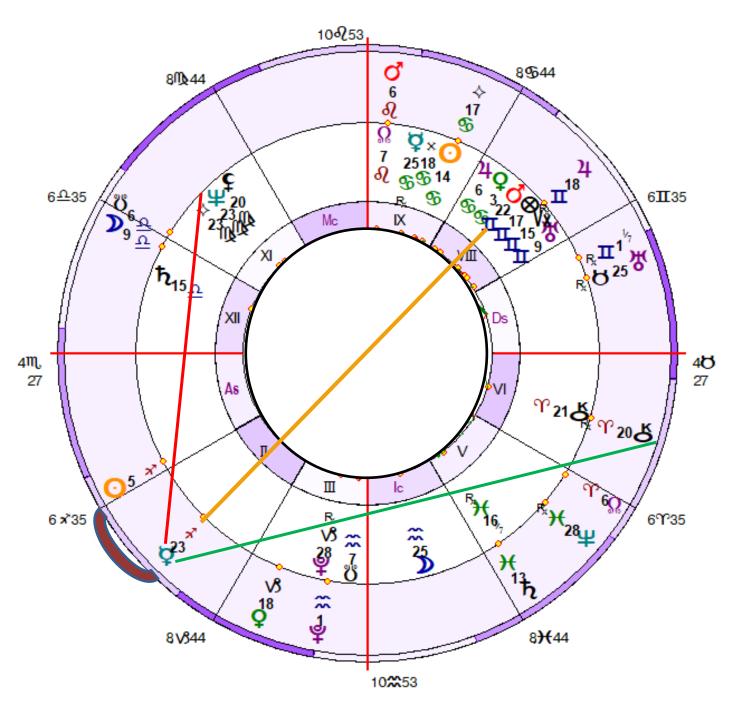

## SCORPIO RISING July 4, 1776 2:00 pm LMT

"At last, about 2 o'clock in the afternoon of the 4th, the great white paper was reported ... and immediately ratified." John Hancock President of the Second Continental Congress

#### Astrology Chart of the UNITED STATES OF AMERICA

HunaVaruna.net

PRIMAL DESTRUC-TION

#### UNITED STATES OF AMERICA'S PLUTO RETURN

SURVIVAL ACCOUNTABILITY PURGING REGENERATION WEALTH WISDOM SECRETS REVEALED DEEP ROOTS POWER TRUTH

TYRANNY DECAY CORRUPTION DEATH MURDER DICTATORS CARTELS VIOLENCE FORCE THEFT MONOPOLIES LAWLESSNESS RUTHLESSNESS EXPLOITATION ABDUCTION SLAVERY GREED REGENER-ATION