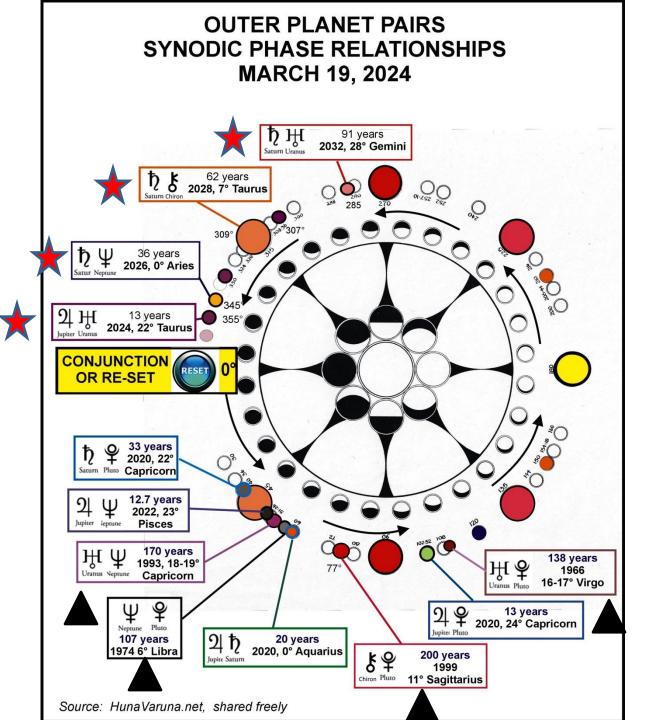

#### SPRING

EIGHT PLANETARY PAIRS RE-SET IN THIS TURN OF THE AGE

FOUR DO NOT, AS THEY ARE LONGER-TERM CYCLES

## SATURN-PLUTO CONJUNCTION JANUARY 12, 2020

Note:

Sun/Ceres/Saturn/Pluto/ Mercury conjunct at PLUTO AND SATURN'S SOUTH NODES. Stress portent for grain and food during the next 33-year cycle started January 12, 2020 (til 2053) ; two days after a Total Lunar Eclipse in Cancer.

23° Capricorn symbol – "RECOMPENSE, ... a balancing of accounts." -- Rudhyar

#### LAW AND ORDER

Individual and collective karma governing responsible use of power and law.

Destruction of established status quo power structures for evolutionary progress.

Often marks great contractions, power and survival struggles, and wars that rebalance unjust conditions and situations world-wide.

## TECHNICAL, MECHANICAL INNOVATION CYCLE IS IN DECAY UNTIL 2032

START-UPS AGGRESSIVELY THRUST ON THE PUBLIC AT LAST QUARTER SQUARE WILL FAIL

#### Saturn-Uranus Synodic Cycle -- 1988 to 2032

The challenge of integrating stability and structure with vital change, freedom and CREATIVE INNOVATION via collective agreements, laws/accountability, and healthy boundaries. Progression of Science and Technology as related to tradition and status quo. Positive: Well grounded progress, practical innovations, synergy, and altruism. Negative: Non-compromising clashes; liberty vs. domination, control, repressive authoritarianism; shocking changes and disruptions; abuse/failure/breakdown of sciences, technology and machinery; subjugation and rebellion, destabilization, revolution.

# **JUPITER-SATURN CYCLE** Ethics, **Personal/Social Responsibility;** Law and Order; Liberal/Conservative Balance; **Spiritual and Grounded Harmony** and Function.

Renewed December 21, 2020 @ 0° Aquarius

#### New Jupiter-Saturn Cycle 2020 thru 2040

An indicator of social, economic, and political infrastructure start-up, development and functionality (e.g., law and order, expansion and contraction, and relationship of individuals with government and community). Resurgence of Natural Law. Hebrew culture: Will of G-d seeded on Earth.

**CONJUNCTION** November 5, 1782 28° Sagittarius 05'

> (11 years after July 4, 1776)

#### 64 to 165 years

#### Current Saturn-Chiron Cycle 1966 thru 2028

Saturn Chiron

The cyclic, synodic relationship between Saturn and Chiron shows the stark reality of humanity's perpetual WAR AGAINST NATURE. An indicator of the health, balance, respect, unity and integrity of our relationship with the Earth, flora and fauna; ecology, sustainable use of resources; natural medicines; and integration of deep soul senses and instincts, for healthy, happy, balanced living in the natural Paradise of Earth we have been given to inhabit.

# Rare conjunction

1672

1820

1966

#### **Current Saturn-Chiron Synodic Cycle Event Correlations With Crisis Phases**

The relationship between Saturn and Chiron shows the stark reality of humanity's perpetual WAR AGAINST NATURE AND SELF-DESTRUCTION via denigration of innate/body wisdom, Creator-endowed spirit, soul, and natural senses. An indicator of the health, balance, respect, unity and integrity of our relationship with the Earth, flora and fauna; wildness, ecology, sustainable use of resources; natural medicines; and integration of deep soul and instincts for healthy, happy, balanced living In the natural Paradise of Earth we are blessed to inhabit.