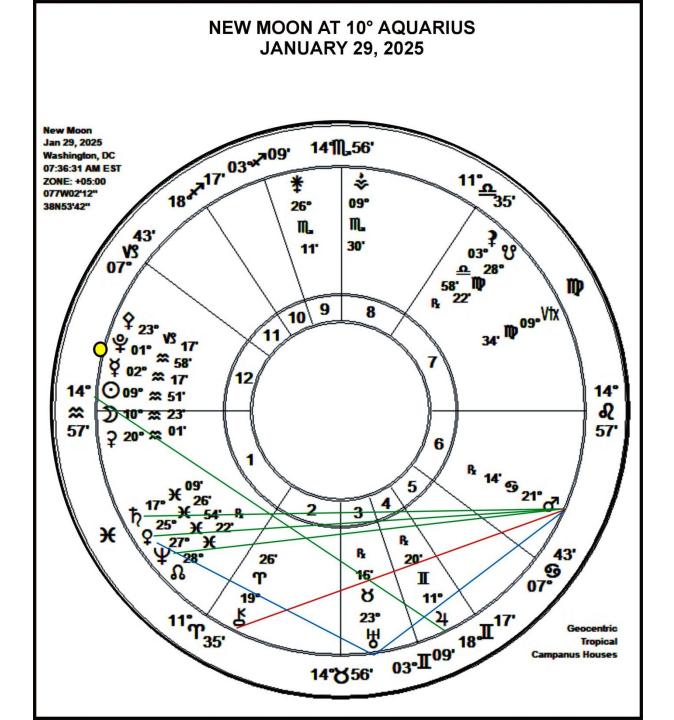

# **JUPITER-SATURN CYCLE** Ethics, **Personal/Social Responsibility;** Law and Order; Liberal/Conservative Balance; **Spiritual and Grounded Harmony** and Function.

Renewed December 21, 2020 @ 0° Aquarius

#### New Jupiter-Saturn Cycle 2020 thru 2040

An indicator of social, economic, and political infrastructure start-up, development and functionality (e.g., law and order, expansion and contraction, and relationship of individuals with government and community). Resurgence of Natural Law. Hebrew culture: Will of G-d seeded on Earth.

**CONJUNCTION** November 5, 1782 28° Sagittarius 05'

> (11 years after July 4, 1776)