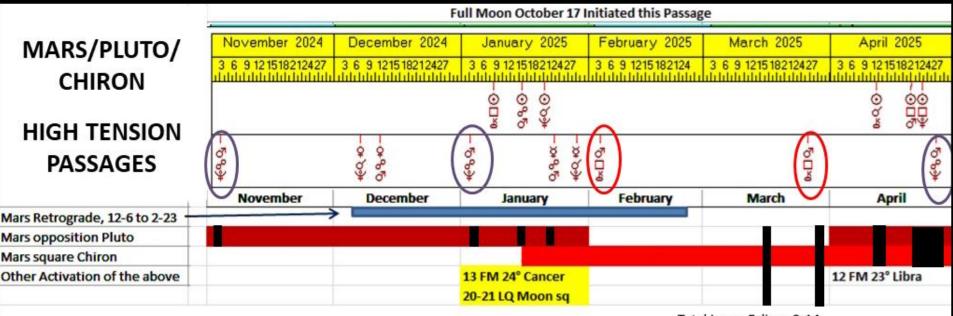

#### SUPER FULL MOON OF ARIES OCTOBER 17, 2024

#### FULL MOON OF OCTOBER 17 @24° ARIES INITIATED THIS PASSAGE OF GREAT WAR IN USA FROM NOVEMBER 1 THRU APRIL 2025;

OF AMPLIFIED INTENSITY, CONFRONTATION, HURT AND PAIN --EQUAL TO DEEP SOUL HEALING, AND LIBERATION OPPORTUNITY AND POTENTIAL;

## **MARS-PLUTO OPPOSITION #1**

11-3-2024 29° Cancer/Capricorn 46'

## **MARS-PLUTO OPPOSITION #2**

1-3-2025 1° Leo/Aquarius 08' Rx

# **MARS-PLUTO OPPOSITION #3**

4-26-2025 3° Leo/Aquarius 48'