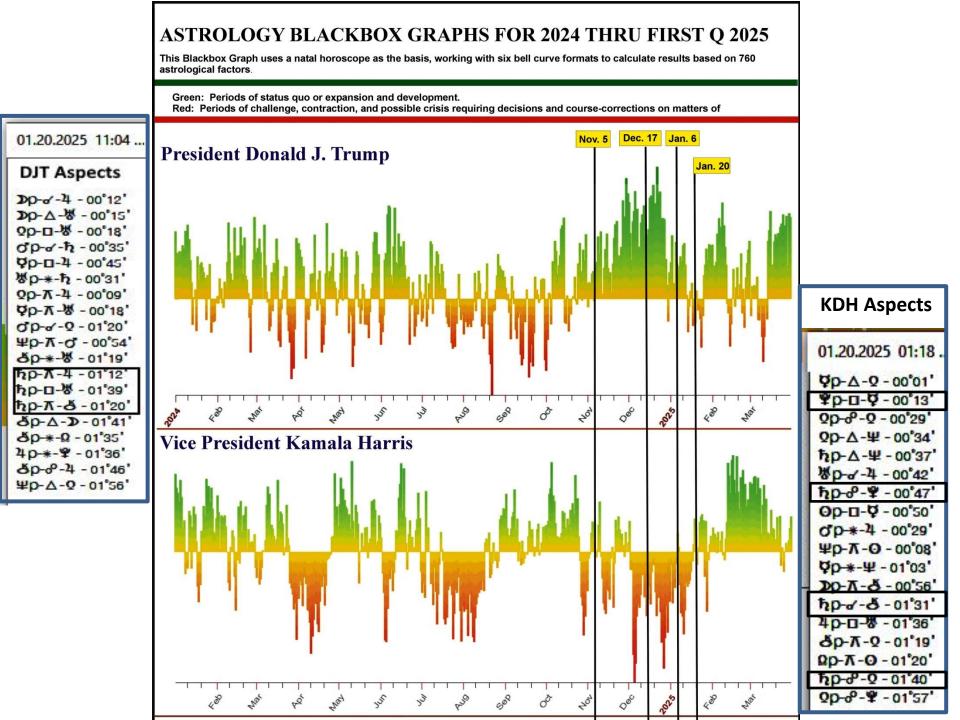

#### Blackbox Graph 2020-Feb. 2021 - United States of America (4° Scorpio Rising)

This Blackbox Graph uses a natal horoscope as the basis, working with six bell curve formats to calculate results based on **760** astrological factors.

Green: Periods of status quo or expansion and development.

Red: Periods of challenge, contraction, stress, and possible crisis requiring decisions and course-corrections on matters of significance.

Rockets C. Redglare - Astrologer, Transformational Bodyworker, EMF/R Consultant - HunaVaruna.net