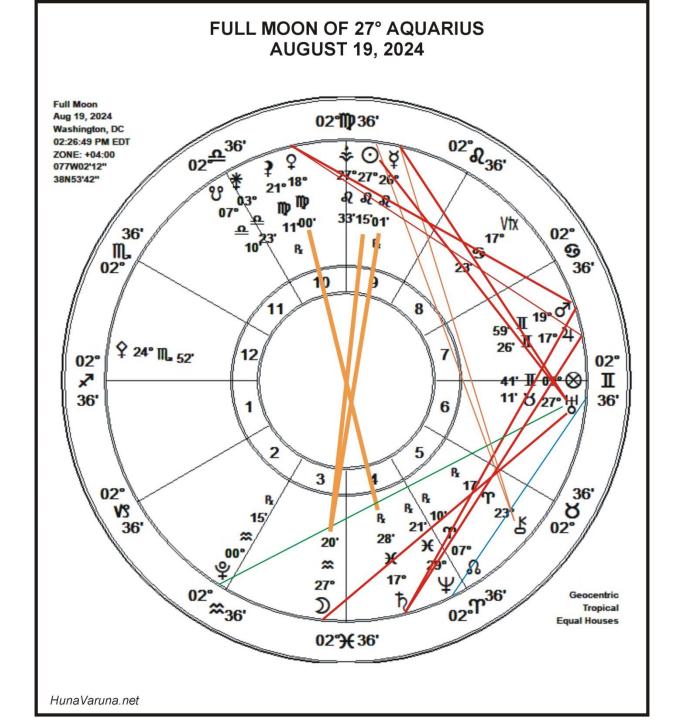

### **NEW MOON OF CANCER, JULY 5, 2024**

**Square** Moon's Nodes

FULL MOON OF AQUARIUS – AUGUST 19, 2024

Drone attacks on:

- US Base in Syria
- The Rohinga in Myanmar

South Coast of Japan is Unstable

Major flooding occurring in Ishikawa Prefecture, Japan; Sept 20, 2024