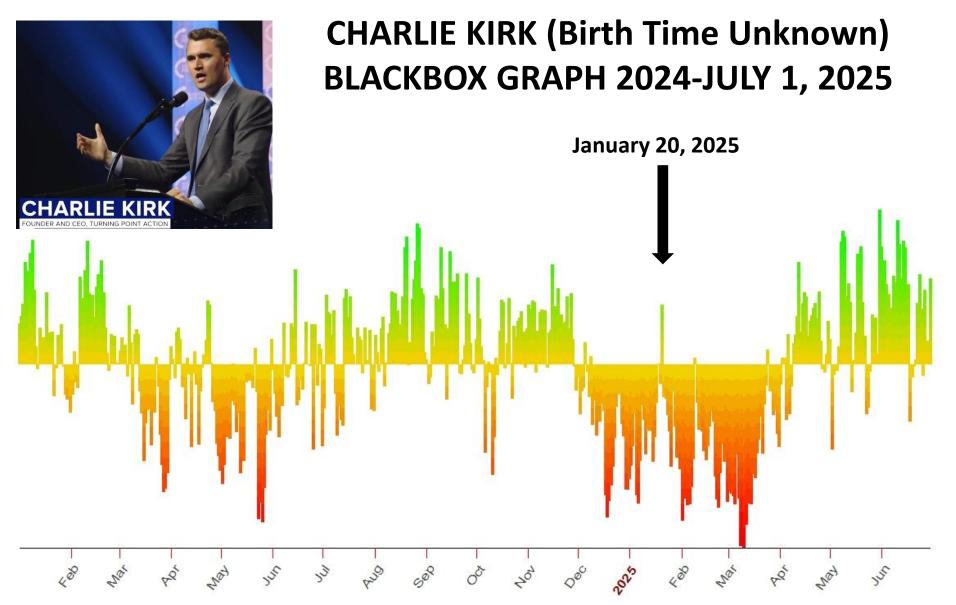

# TUCKER CARLSON ASTROLOGY BLACKBOX GRAPH 2024 THRU 2025

Mercury Stationary-Retrograde

November 25 to December 15, 2024.

> TO USA CHART