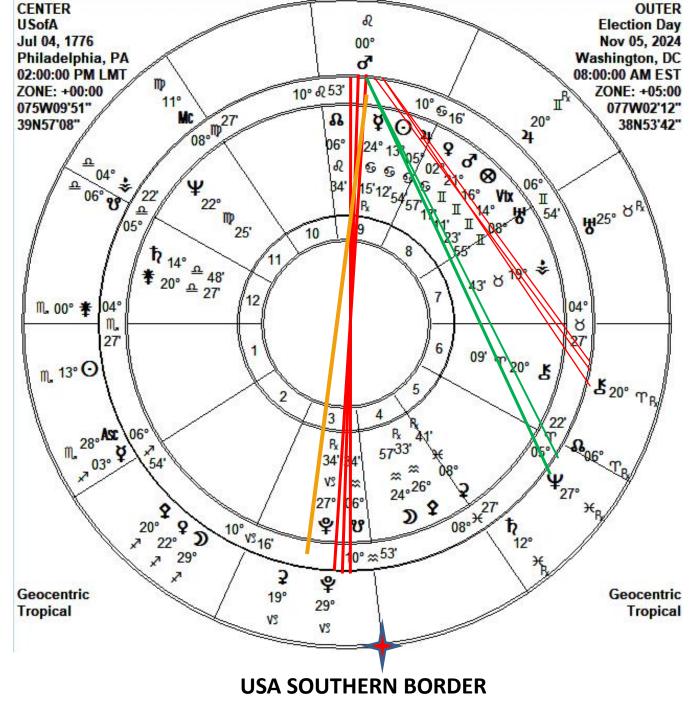

# OCTOBER 23, 2024 -- CARTEL WAR WITHIN ONE MILE OF BORDER (Donna, TX)

#### FULL MOON OF OCTOBER 17 @24° ARIES INITIATED THIS PASSAGE OF GREAT WAR IN USA FROM NOVEMBER 1 THRU APRIL 2025;

OF AMPLIFIED INTENSITY, CONFRONTATION, HURT AND PAIN --EQUAL TO DEEP SOUL HEALING, AND LIBERATION OPPORTUNITY AND POTENTIAL;

## **MARS-PLUTO OPPOSITION #1**

11-3-2024 29° Cancer/Capricorn 46'

## **MARS-PLUTO OPPOSITION #2**

1-3-2025 1° Leo/Aquarius 08' Rx

# **MARS-PLUTO OPPOSITION #3**

4-26-2025 3° Leo/Aquarius 48'