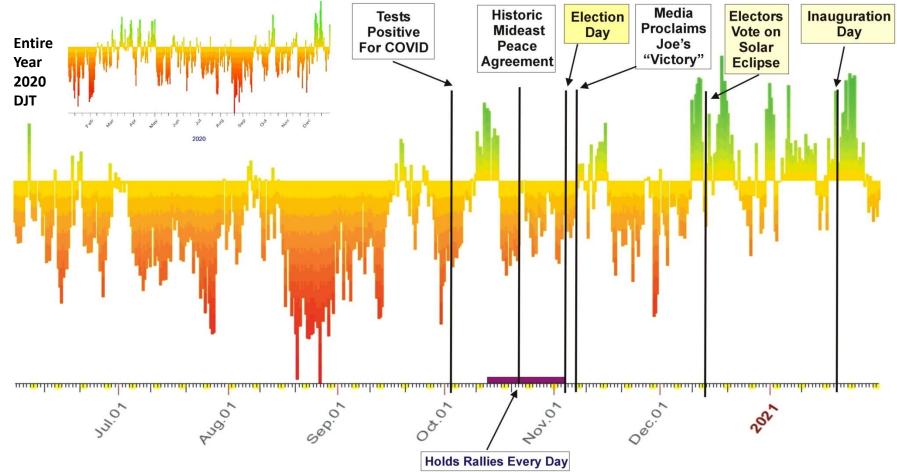

#### Blackbox Graph 2020-Feb. 2021 - United States of America (4° Scorpio Rising)

This Blackbox Graph uses a natal horoscope as the basis, working with six bell curve formats to calculate results based on **760** astrological factors.

Green: Periods of status quo or expansion and development.

Red: Periods of challenge, contraction, stress, and possible crisis requiring decisions and course-corrections on matters of significance.

Rockets C. Redglare - Astrologer, Transformational Bodyworker, EMF/R Consultant - HunaVaruna.net