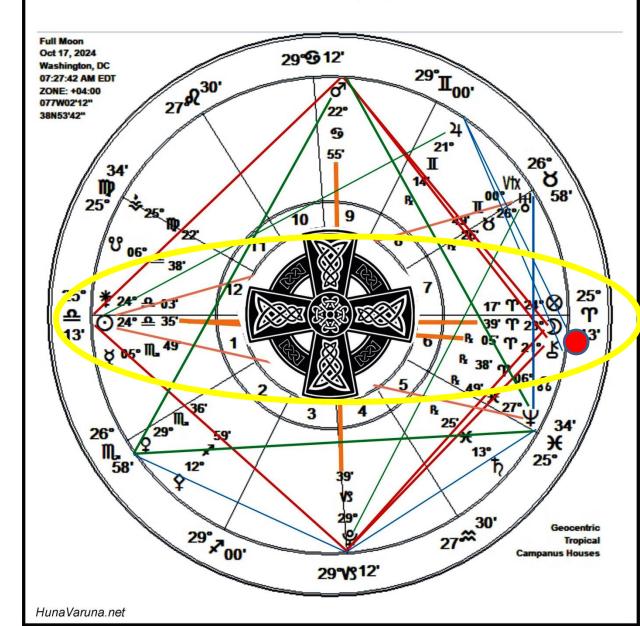

#### SUPER FULL MOON OF ARIES OCTOBER 17, 2024

#### Is Extraordinarily Dynamic

YOD FORMATION

> Powerful cosmic pressures apply

The Star of David geometry that flashes through the planetary relationship angles of this Full Moon of Aries, reminds us of, and calls us toward, the GOAL:

Perfect balance between Heaven and Earth with mankind standing in Love, Truth and courage, "Healing the Breach."