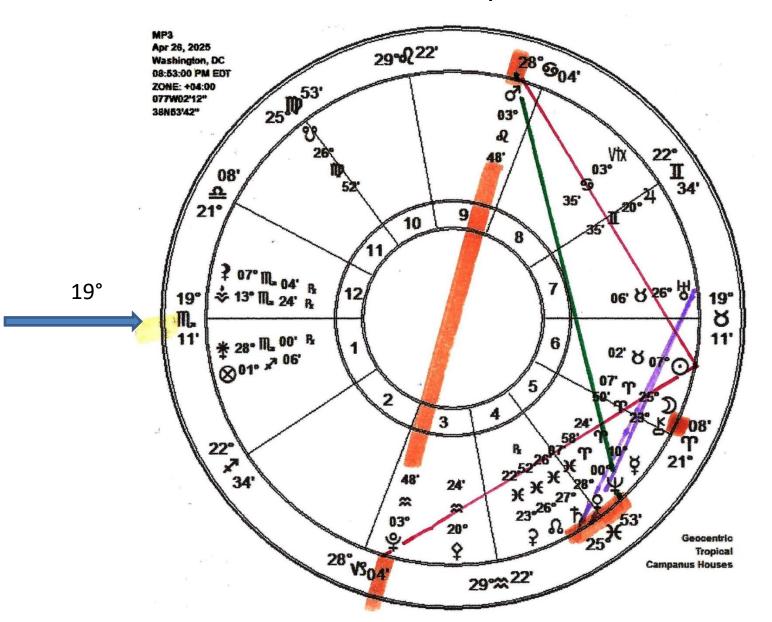

30' Cancer/Pisces 4-19-2025 00° 44' Leo/Aries



# OCTOBER 23, 2024 -- CARTEL WAR WITHIN ONE MILE OF BORDER (Donna, TX)



#### FULL MOON OF OCTOBER 17 @24° ARIES INITIATED THIS PASSAGE OF GREAT WAR IN USA FROM NOVEMBER 1 THRU APRIL 2025;

OF AMPLIFIED INTENSITY, CONFRONTATION, HURT AND PAIN --EQUAL TO DEEP SOUL HEALING, AND LIBERATION OPPORTUNITY AND POTENTIAL;

### AS WE REACH A 'FORK IN THE ROAD' FOR OUR NATION WHERE OUR DECISIONS HAVE GREAT IMPACT ON CREATING OUR EXPERIENCES IN THE NEXT YEARS TO COME -- PERSONALLY AND COLLECTIVELY.



Total Lunar Eclipse 3-14 Partial Solar Eclipse 3-29

## **MARS-PLUTO OPPOSITION #1**

11-3-2024 29° Cancer/Capricorn 46'



## **MARS-PLUTO OPPOSITION #2**

1-3-2025 1° Leo/Aquarius 08' Rx



# **MARS-PLUTO OPPOSITION #3**

4-26-2025 3° Leo/Aquarius 48'







### Blackbox Graph for June 2020 thru January 2021 -- President Trump

This Blackbox Graph uses a natal horoscope as the basis, working with six bell curve formats to calculate results based on **760 astrological factors**.



Green: Periods of status quo or expansion and development.

Red: Periods of challenge, contraction, and possible crisis requiring decisions and course-corrections on matters of significance.

## Astrology Blackbox Graph for 2024 -- President Donald J. Trump

This Blackbox Graph uses a natal horoscope as the basis, working with six bell curve formats to calculate results based on **760 astrological factors**.





## Astrological Blackbox Graph for 2024 -- Kamala Harris

This Blackbox Graph uses a natal horoscope as the basis, working with six bell curve formats