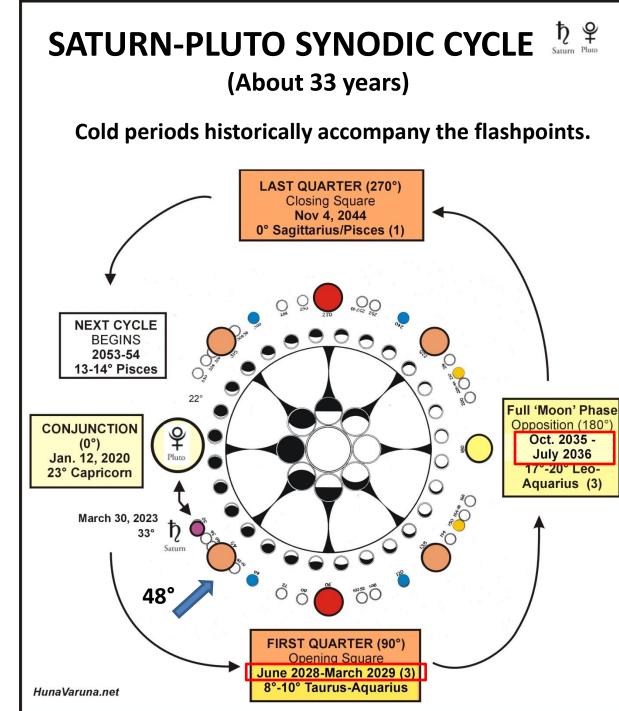

## SATURN-PLUTO CONJUNCTION JANUARY 12, 2020

Note:

Sun/Ceres/Saturn/Pluto/ Mercury conjunct at PLUTO AND SATURN'S SOUTH NODES. Stress portent for grain and food during the next 33-year cycle started January 12, 2020 (til 2053) ; two days after a Total Lunar Eclipse in Cancer.

23° Capricorn symbol – "RECOMPENSE, ... a balancing of accounts." -- Rudhyar

#### LAW AND ORDER

Individual and collective karma governing responsible use of power and law.

Destruction of established status quo power structures for evolutionary progress.

Often marks great contractions, power and survival struggles, and wars that rebalance unjust conditions and situations world-wide.