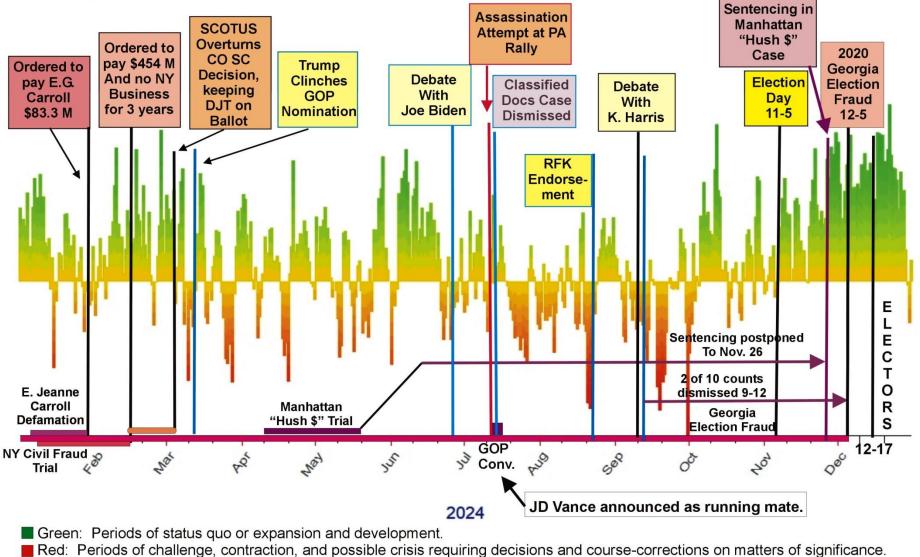

### Blackbox Graph for June 2020 thru January 2021 -- President Trump

This Blackbox Graph uses a natal horoscope as the basis, working with six bell curve formats to calculate results based on **760 astrological factors**.

Green: Periods of status quo or expansion and development.

Red: Periods of challenge, contraction, and possible crisis requiring decisions and course-corrections on matters of significance.