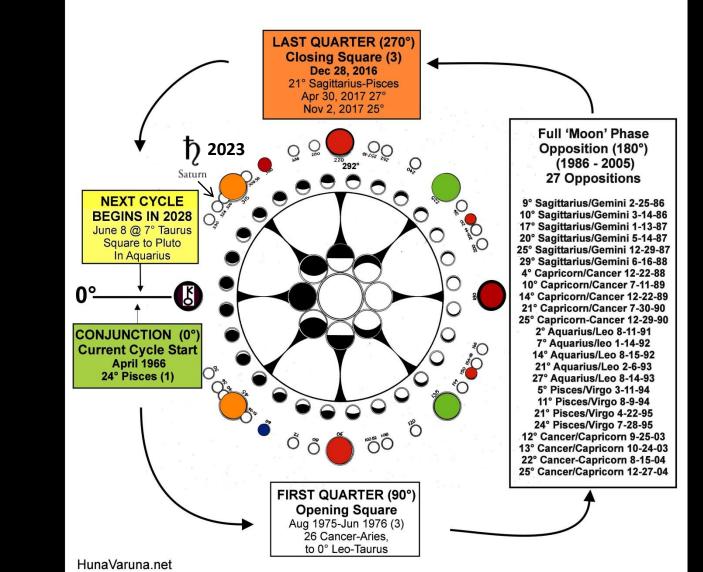

#### Current Saturn-Chiron Cycle 1966 thru 2028

Saturn Chiron

The cyclic, synodic relationship between Saturn and Chiron shows the stark reality of humanity's perpetual WAR AGAINST NATURE. An indicator of the health, balance, respect, unity and integrity of our relationship with the Earth, flora and fauna; ecology, sustainable use of resources; natural medicines; and integration of deep soul senses and instincts, for healthy, happy, balanced living in the natural Paradise of Earth we have been given to inhabit.

# Rare conjunction

1672

1820

1966

#### **Current Saturn-Chiron Synodic Cycle Event Correlations With Crisis Phases**

The relationship between Saturn and Chiron shows the stark reality of humanity's perpetual WAR AGAINST NATURE AND SELF-DESTRUCTION via denigration of innate/body wisdom, Creator-endowed spirit, soul, and natural senses. An indicator of the health, balance, respect, unity and integrity of our relationship with the Earth, flora and fauna; wildness, ecology, sustainable use of resources; natural medicines; and integration of deep soul and instincts for healthy, happy, balanced living In the natural Paradise of Earth we are blessed to inhabit.