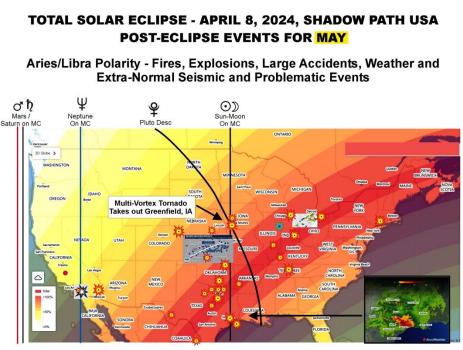

## Total Solar Eclipse in Aries, 4-8-24

### Shadow Path USA Post Eclipse Events for May 2024

- Drive-by shooting kills 6 youth in Fort Worth, TX. May 1, 2024
- Tractor trailer crash with thousands of gallons of gasoline explodes and burns, shutting down I-95 in Norwalk, CT. May 2, 2024.
- Eleven inches of rain in 24 hours causes major flooding in southeast Texas, 40 million on alert. May 2, 2024.
- Severe tornado damage in Barnsdall, OK; 5 hit Indiana, 5-7-24.
- Severe tornadoes in southwest Michigan; Portage, Kalamazoo, Coldwater ... 10+ tornadoes, softball-sized hail. 13th consecutive day of tornadoes in U.S. 50 tornadoes across 11 states in 3 days, early 5-8-24. Tornadoes hit mid-Tennessee, Axios and Nashville later, same day.
- RV dealership arson, \$1 million+ loss; Santa Fe Springs, CA 5-9-24
- Barge strikes bridge pillar near Galveston, leaving oil spill and closing access to Pelican Island, 5-15-24.
- Cicada Brood Convergence Epicenter, largest since 1803.
- "Exceptionally strong storm" (derecho) hits Houston and Louisiana, killing 7, over one million lost power, 100 mph winds 5-16-24
- 13 tornadoes in Kansas and Oklahoma. Derecho across Kansas w/100 mph winds and baseball hail 5-19-24 State of Emergency declared in Kansas 5-20-24
- Severe hail storm in northeast Colorado (Yuma) broke all car windshields, and all windows in houses; severe power outages. 5-20-24
- Severe weather w/ 24+ tornadoes hits Wisconsin, Nebraska, and takes out Greenfield, Iowa. 5-21-24
- Campaign stage collapses 9+ dead, 63 injured; Nuevo Leon, Mexico 5-22-24
- High winds and large hail through northern Ohio; ".. Never experienced anything like it." 5-23-24.
- Imperial National Wildlife Refuge "Refuge Fire" arson at border between CA and AZ 5-25-24
- Tornadoes hit TX, OK, AR, KY; 15 dead, power out to hundreds of thousands. Six+ tornadoes hit Lake Ray Roberts Marina and northern TX; extensive damage to marina, Rvs, 38,000 without power, 200+ homes lost; State of Emergency declared for Kentucky. 21+ dead. 5-26-24.
- Farina Farms poultry 'farm' fire in Marion County, IL; 1.2 million chickens total loss. 20-30 fire departments responded. 5-29-24
- 50-degree temperature drop and two feet of hail in Marathon, flooding near Houston, Texas 5-30-24.
- Baseball-sized, largest hail in 35 years in Denver "pounding for almost an hour." 5-30-24
- Two water mains break in Atlanta, GA impacting businesses and residents for several days 5-31-24