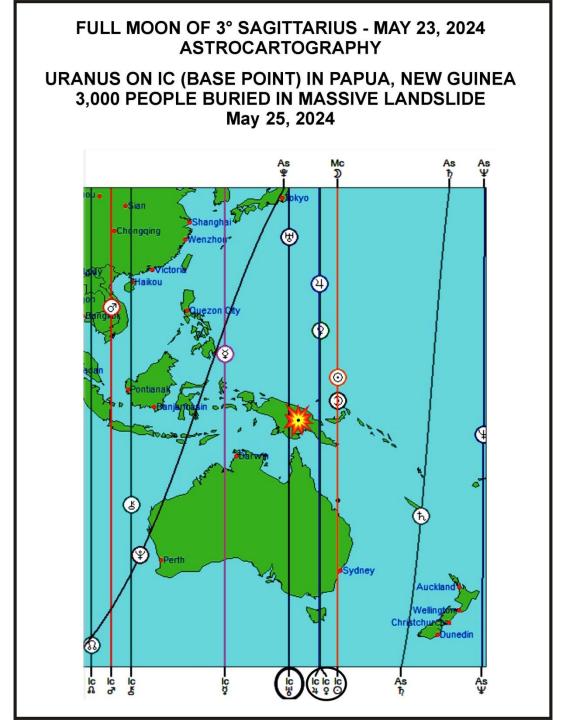

### **NEW MOON 16° GEMINI - JUNE 6, 2024, ASTROCARTOGRAPHY**

96 fires have engulfed northern Israel's Galilee region due to Hezbollah rocket fire from Lebanon, damaging 14,000 dunams (3,460 acres) of land, twice the destruction of the 2006 Lebanon War. Ninety percent of the Naftali Mountain Forest was burned. Israeli firefighters have finally managed to gain control of the fires. A total of 16 injuries have been reported. (June 7, 2024)