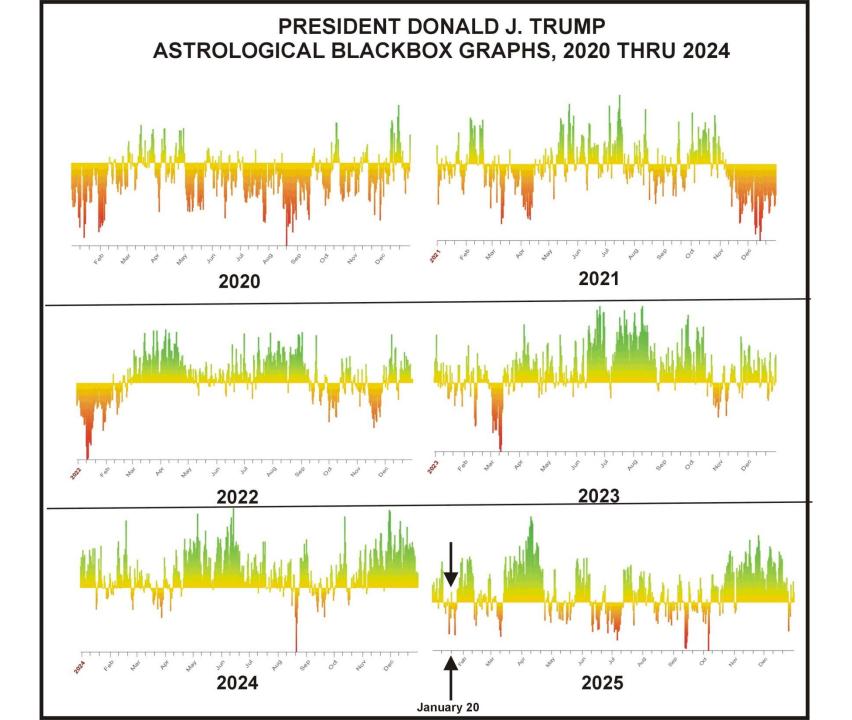

## Astrology Blackbox Graph for 2024 -- President Donald J. Trump

This Blackbox Graph uses a natal horoscope as the basis, working with six bell curve formats to calculate results based on **760 astrological factors**.