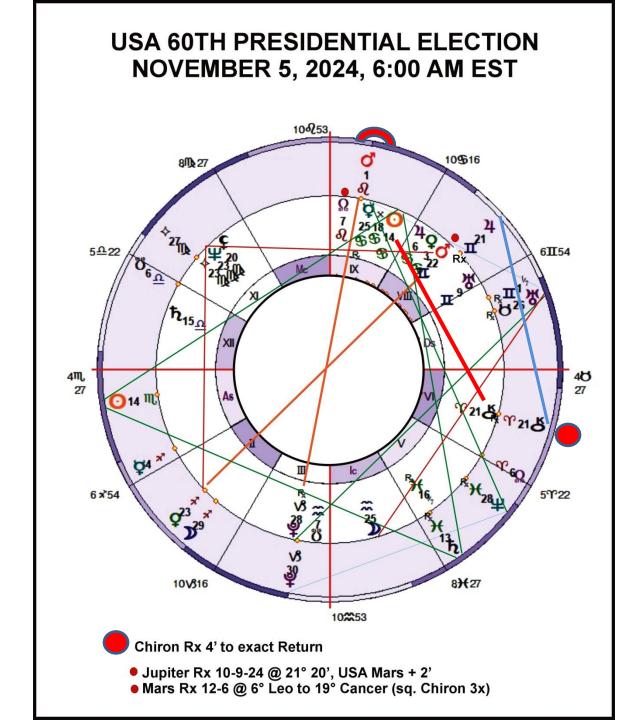

## **MARS-PLUTO OPPOSITION #1**

11-3-2024 29° Cancer/Capricorn 46'

## **MARS-PLUTO OPPOSITION #2**

1-3-2025 1° Leo/Aquarius 08' Rx

# **MARS-PLUTO OPPOSITION #3**

4-26-2025 3° Leo/Aquarius 48'