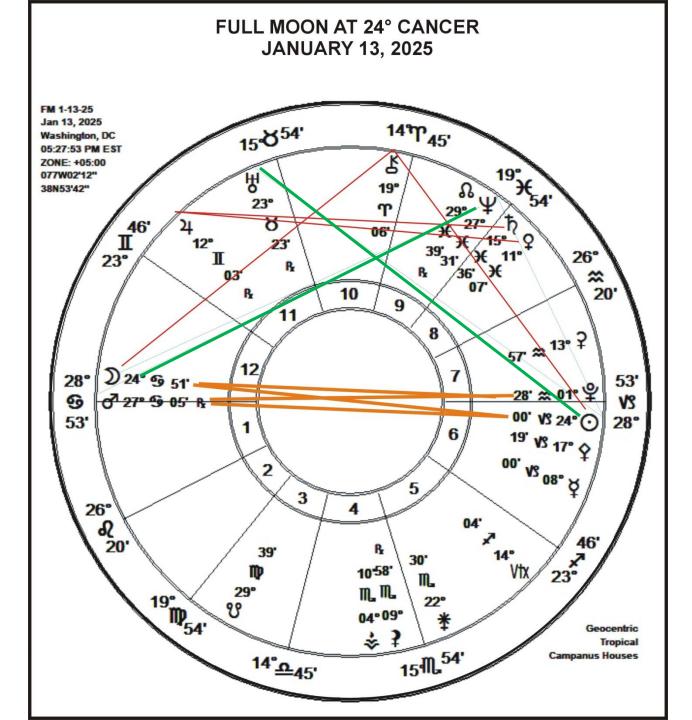

# DISCERNMENT AND ACCURACY OF ARROW AND LANCE

MARS SQUARES CHIRON

10-13-2025 21° 15' Cancer-Aries 2-3-2025 19° 36' Cancer-Aries 3-26-2025 22° 00' Cancer-Aries

SUN-MARS OPPOSITION

1-15-25 26° Capricorn 13'

MARS TRINES NEPTUNE

10-28-2024 27° 34' Cancer-Pisces 1-12-2025 27° 30' Cancer/Pisces 4-19-2025 00° 44' Leo/Aries

## **MARS-PLUTO OPPOSITION #1**

11-3-2024 29° Cancer/Capricorn 46'

## **MARS-PLUTO OPPOSITION #2**

1-3-2025 1° Leo/Aquarius 08' Rx