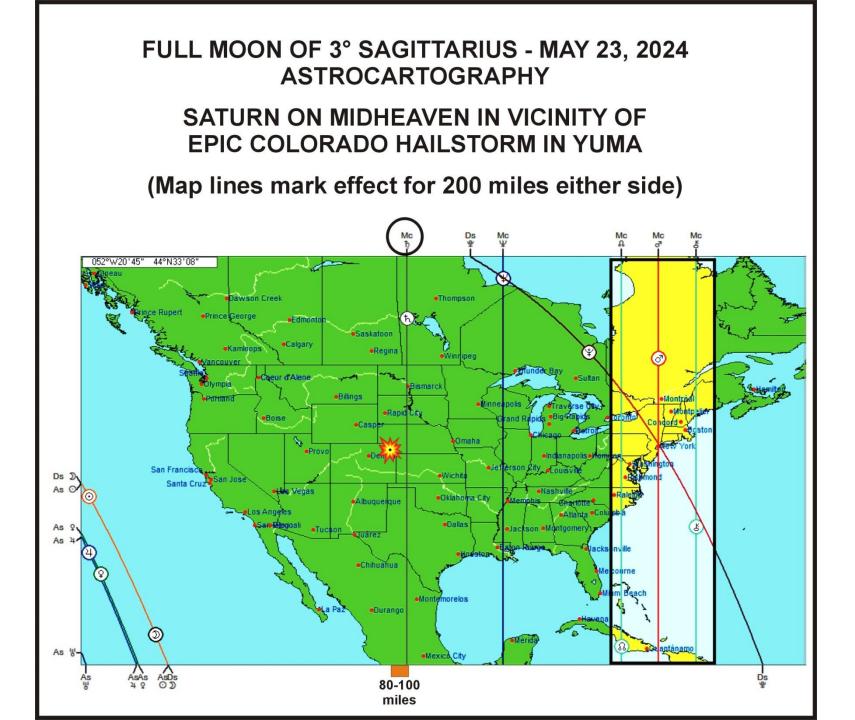

#### SUPER FULL MOON OF ARIES OCTOBER 17, 2024

#### Is Extraordinarily Dynamic

YOD FORMATION

> Powerful cosmic pressures apply

The Star of David geometry that flashes through the planetary relationship angles of this Full Moon of Aries, reminds us of, and calls us toward, the GOAL: