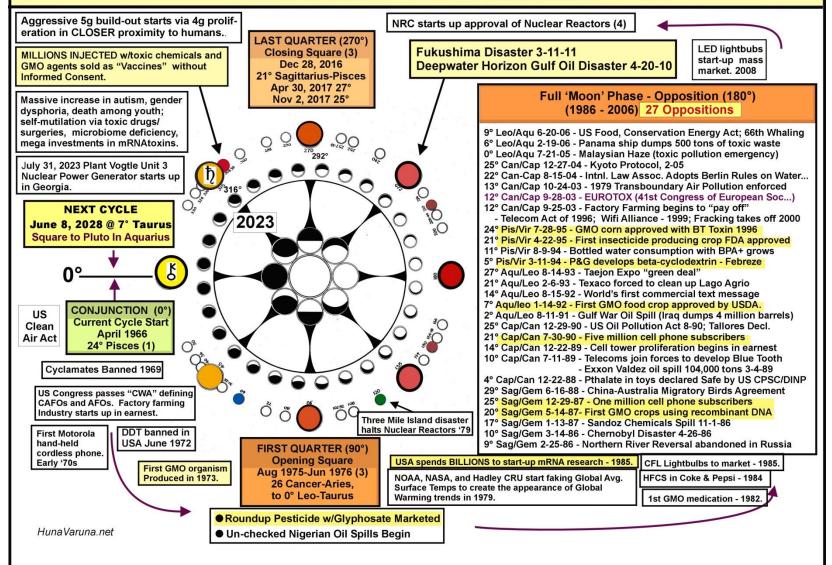

#### Current Saturn-Chiron Cycle 1966 thru 2028

Saturn Chiron

The cyclic, synodic relationship between Saturn and Chiron shows the stark reality of humanity's perpetual WAR AGAINST NATURE. An indicator of the health, balance, respect, unity and integrity of our relationship with the Earth, flora and fauna; ecology, sustainable use of resources; natural medicines; and integration of deep soul senses and instincts, for healthy, happy, balanced living in the natural Paradise of Earth we have been given to inhabit.

#### **Current Saturn-Chiron Synodic Cycle Event Correlations With Crisis Phases**

The relationship between Saturn and Chiron shows the stark reality of humanity's perpetual WAR AGAINST NATURE AND SELF-DESTRUCTION via denigration of innate/body wisdom, Creator-endowed spirit, soul, and natural senses. An indicator of the health, balance, respect, unity and integrity of our relationship with the Earth, flora and fauna; wildness, ecology, sustainable use of resources; natural medicines; and integration of deep soul and instincts for healthy, happy, balanced living In the natural Paradise of Earth we are blessed to inhabit.