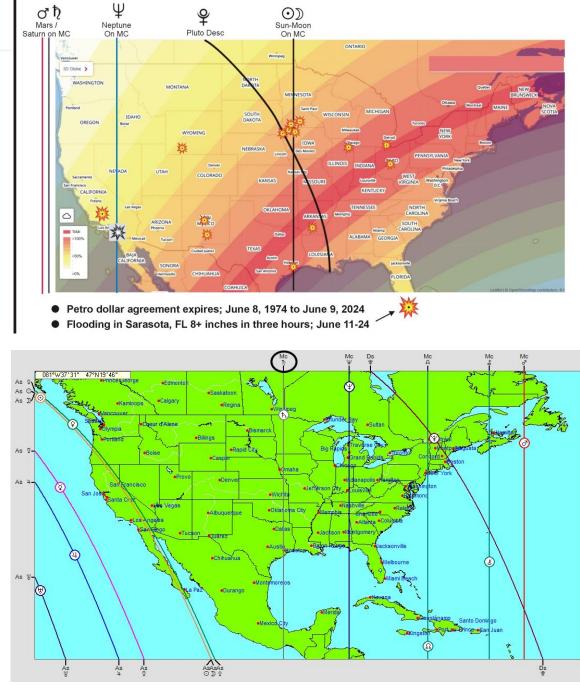

### **NEW MOON 16° GEMINI - JUNE 6, 2024, ASTROCARTOGRAPHY**

96 fires have engulfed northern Israel's Galilee region due to Hezbollah rocket fire from Lebanon, damaging 14,000 dunams (3,460 acres) of land, twice the destruction of the 2006 Lebanon War. Ninety percent of the Naftali Mountain Forest was burned. Israeli firefighters have finally managed to gain control of the fires. A total of 16 injuries have been reported. (June 7, 2024)

### **Total Solar Eclipse in Aries**, 4-8-24

**Shadow Path** USA **Post Eclipse Events** for June 2024

#### Aries/Libra Polarity - Fires, Explosions, Large Accidents, Weather and Extra-Normal Seismic and Problematic Events

- Petro dollar agreement expires; June 8, 1974 to June 9, 2024
  - Flooding in Sarasota, FL 8+ inches in three hours; June 11-24
- South Florida multiple cities get 2+ feet of rain. Broward, Collier, Lee, Miami Dade, Sarasota counties in state of emergency.
- Post Fire, Gorman CA; 15,690 acres. June 15-18, 2024
- Nine shot at splash park in Rochester Hills, MI, 8 wounded, one critical; June 15, 2024
- Twelve-year-old, Jocelyn Nungaray murdered by two illegal immigrants from Venezuela in Houston. TX; June 16, 2024.
- South Fork and Salt Fires -- ARSON -- 23,000 acres and 1,400 structures. June 18-21, 2024
- Six-to-eight inches of rain with large hail stranded motorists in Willard, NM June 19, 2024.
- Train derailment and bridge destroyed in Rock Springs, WY; June 19, 2024
- Shooting in Fordyce, AR; 14 shot, 4 killed, 8 critical, 2 police officers. June 21, 2024
- Twelve inches of rain in 24 hours in Sioux City and train bridge breaks between S. Dakota and Iowa; Evacuations and Governor declares disaster. June 22, 2024
- Ten people shot in Columbus, OH; June 23, 2024
- Oil tanker burned with two other vehicles in Lee County, TX; June 23, 2024
- Record flooding in NW lowa including Spencer on the Des Moines River, "severe, widespread devastation," per Governor. 1,000 needed shelter, 1,900 properties damaged. Some areas 15+ inches in two days. Sewage system failures and clean water problems. Flooding also in southern Minnesota, and South Dakota has statewide emergency. June 22-23, 2024
- Flood waters break around dam in Rapidan, MN; June 24, 2024 Flash flood warning for Blue Earth and power out.
- Train derailment in Matteson, IL; car leaking, small evacuation. June 26, 2024
- Windom, MN flooded; June 26, 2024
- Twenty-two counties in Minnesota declared flood disaster areas for emergency funding. June 29, 2024.
- Severe flooding in New Mexico; Albuquerque, Santa Fe, Las Vegas, and "complete devastation" in Ruidoso. 20,000 without power. June 30, 2024