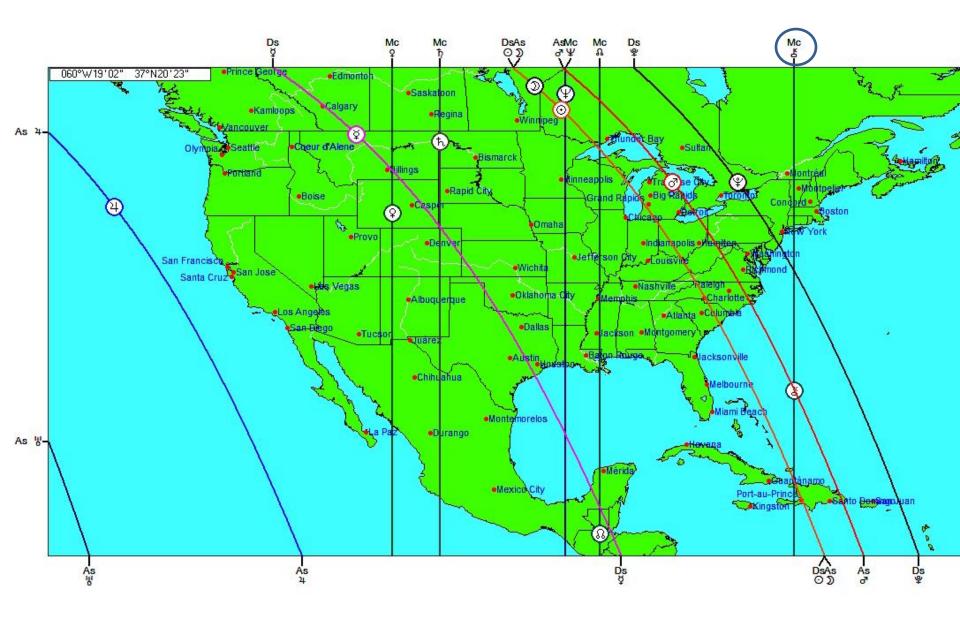

# DISCERNMENT AND ACCURACY OF ARROW AND LANCE

MARS SQUARES CHIRON

10-13-2025 21° 15' Cancer-Aries 2-3-2025 19° 36' Cancer-Aries 3-26-2025 22° 00' Cancer-Aries

SUN-MARS OPPOSITION

1-15-25 26° Capricorn 13'

MARS TRINES NEPTUNE

10-28-2024 27° 34' Cancer-Pisces 1-12-2025 27° 30' Cancer/Pisces 4-19-2025 00° 44' Leo/Aries

## **MARS-PLUTO OPPOSITION #1**

11-3-2024 29° Cancer/Capricorn 46'

## **MARS-PLUTO OPPOSITION #2**

1-3-2025 1° Leo/Aquarius 08' Rx