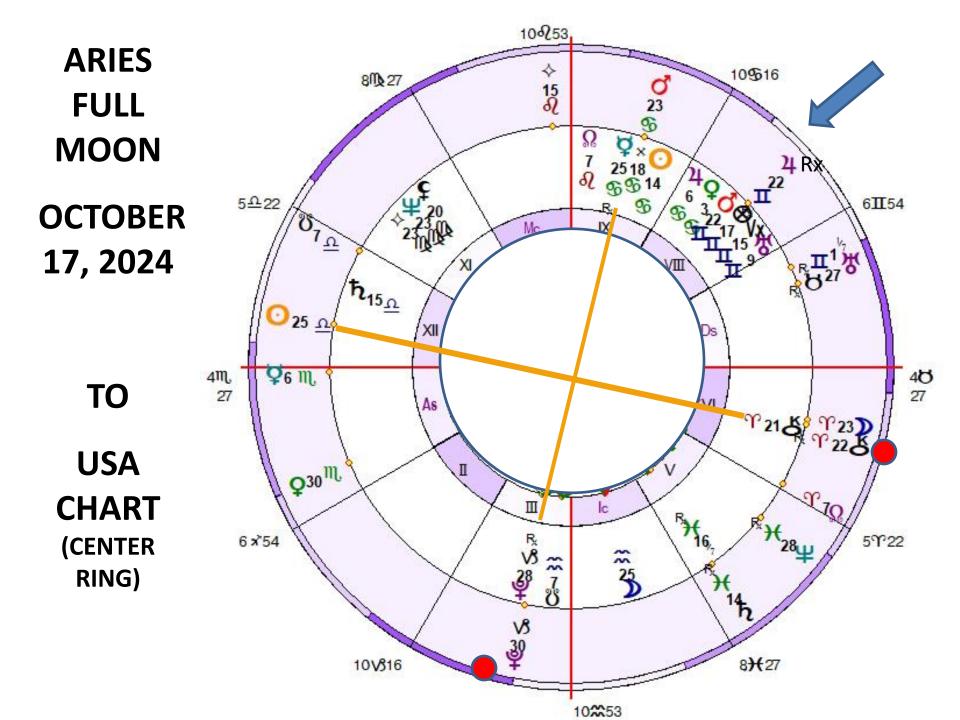

# CARDINAL GRAND CROSS, GRAND TRINE and

## YOD FORMATIONS

Total Solar Eclipse of April 8, 2024 (19°)

### **USA Chiron Return**

- April 21, 2024
- Nov 7 Rx
- Feb 18, 2025