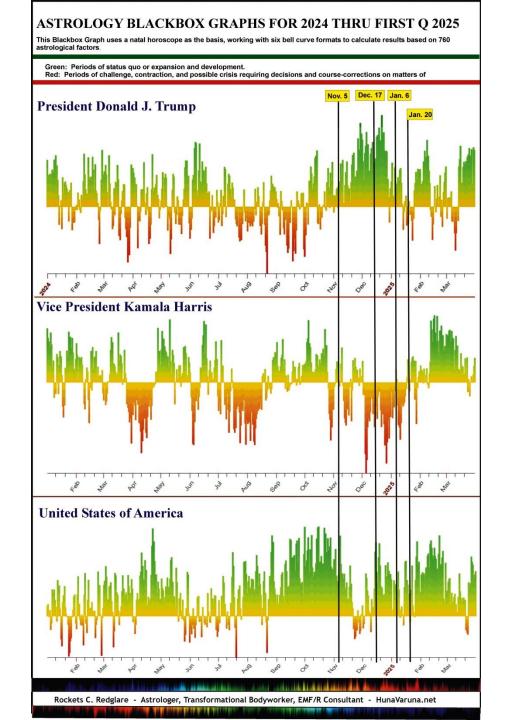

#### Blackbox Graph 2020-Feb. 2021 - United States of America (4° Scorpio Rising)

This Blackbox Graph uses a natal horoscope as the basis, working with six bell curve formats to calculate results based on **760** astrological factors.

Green: Periods of status quo or expansion and development.

Red: Periods of challenge, contraction, stress, and possible crisis requiring decisions and course-corrections on matters of significance.

Rockets C. Redglare - Astrologer, Transformational Bodyworker, EMF/R Consultant - HunaVaruna.net