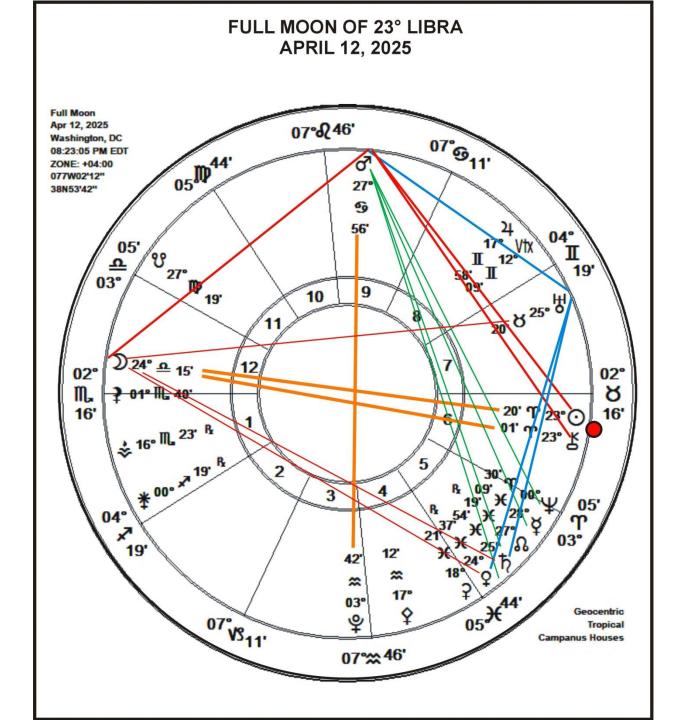

### THE FINAL BATTLE BEGINS IN EARNEST

THIRD MARS-PLUTO OPPOSITION FORMING ON APRIL 26

VENUS TURNS DIRECT ON THIS MOON @ 24° PISCES

SATURN-NEPTUNE CONJUNCTION IN 2026 at 0° ARIES

Refreshing the Potency of I AM in deep confidence and Healthy Boundaries.

Spiritualizing and refining our Sacred Warrior archetype, Action Ability, Courage, and Inner Power as illusions and counterfeits fail.