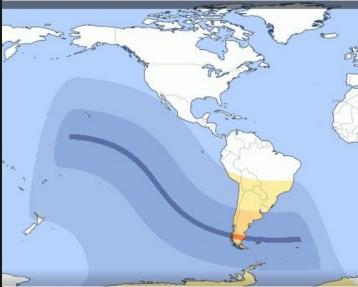

## Total Solar Eclipse in Aries, 4-8-24

### **Total Solar Eclipse in Aries**, 4-8-24

**Shadow Path** USA **Post Eclipse Events** for June 2024