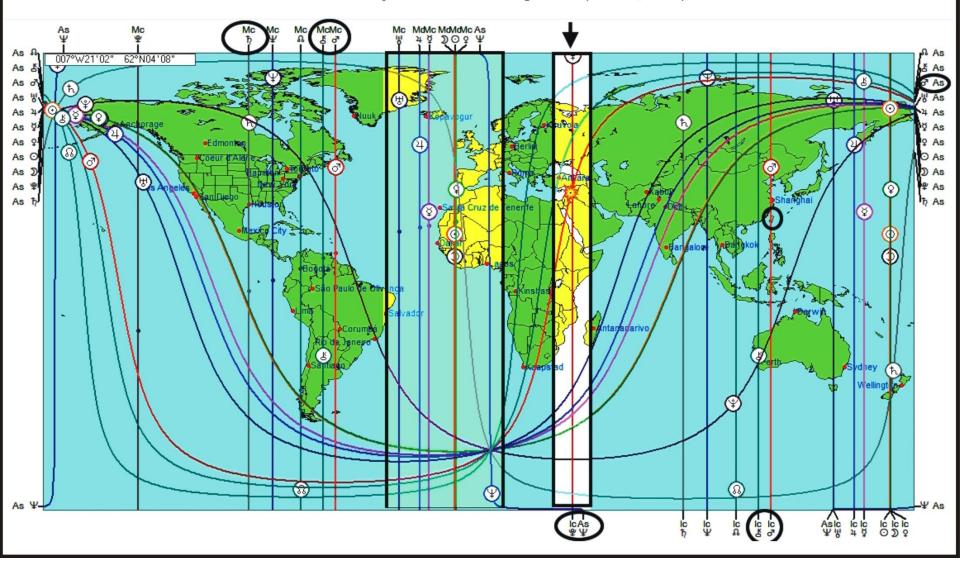

### **NEW MOON 16° GEMINI - JUNE 6, 2024, ASTROCARTOGRAPHY**

96 fires have engulfed northern Israel's Galilee region due to Hezbollah rocket fire from Lebanon, damaging 14,000 dunams (3,460 acres) of land, twice the destruction of the 2006 Lebanon War. Ninety percent of the Naftali Mountain Forest was burned. Israeli firefighters have finally managed to gain control of the fires. A total of 16 injuries have been reported. (June 7, 2024)