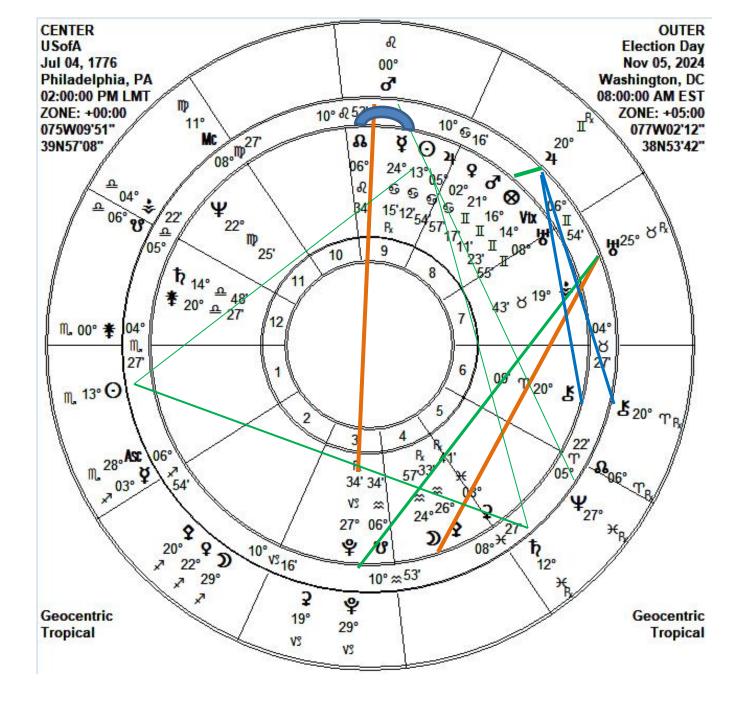

## SCORPIO RISING July 4, 1776 2:00 pm LMT

"At last, about 2 o'clock in the afternoon of the 4th, the great white paper was reported ... and immediately ratified." John Hancock President of the Second Continental Congress

#### Astrology Chart of the UNITED STATES OF AMERICA

HunaVaruna.net

PRIMAL DESTRUC-TION

**CONJUNCTION** November 5, 1782 28° Sagittarius 05'

> (11 years after July 4, 1776)