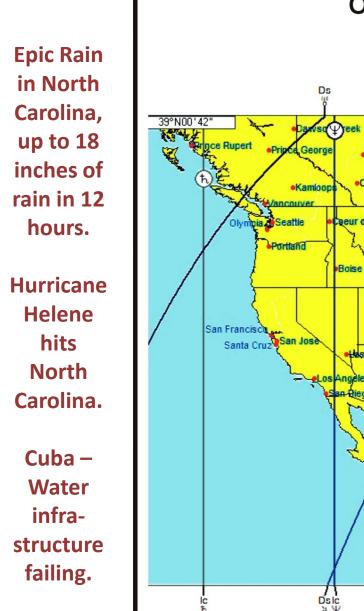

### Shadow Path USA Post Eclipse Events for May 2024

- Drive-by shooting kills 6 youth in Fort Worth, TX. May 1, 2024
- Tractor trailer crash with thousands of gallons of gasoline explodes and burns, shutting down I-95 in Norwalk, CT. May 2, 2024.
- Eleven inches of rain in 24 hours causes major flooding in southeast Texas, 40 million on alert. May 2, 2024.
- Severe tornado damage in Barnsdall, OK; 5 hit Indiana, 5-7-24.
- Severe tornadoes in southwest Michigan; Portage, Kalamazoo, Coldwater ... 10+ tornadoes, softball-sized hail. 13th consecutive day of tornadoes in U.S. 50 tornadoes across 11 states in 3 days, early 5-8-24. Tornadoes hit mid-Tennessee, Axios and Nashville later, same day.
- RV dealership arson, \$1 million+ loss; Santa Fe Springs, CA 5-9-24
- Barge strikes bridge pillar near Galveston, leaving oil spill and closing access to Pelican Island, 5-15-24.
- Cicada Brood Convergence Epicenter, largest since 1803.
- "Exceptionally strong storm" (derecho) hits Houston and Louisiana, killing 7, over one million lost power, 100 mph winds 5-16-24
- 13 tornadoes in Kansas and Oklahoma. Derecho across Kansas w/100 mph winds and baseball hail 5-19-24 State of Emergency declared in Kansas 5-20-24
- Severe hail storm in northeast Colorado (Yuma) broke all car windshields, and all windows in houses; severe power outages. 5-20-24
- Severe weather w/ 24+ tornadoes hits Wisconsin, Nebraska, and takes out Greenfield, Iowa. 5-21-24
- Campaign stage collapses 9+ dead, 63 injured; Nuevo Leon, Mexico 5-22-24
- High winds and large hail through northern Ohio; ".. Never experienced anything like it." 5-23-24.
- Imperial National Wildlife Refuge "Refuge Fire" arson at border between CA and AZ 5-25-24
- Tornadoes hit TX, OK, AR, KY; 15 dead, power out to hundreds of thousands. Six+ tornadoes hit Lake Ray Roberts Marina and northern TX; extensive damage to marina, Rvs, 38,000 without power, 200+ homes lost; State of Emergency declared for Kentucky. 21+ dead. 5-26-24.
- Farina Farms poultry 'farm' fire in Marion County, IL; 1.2 million chickens total loss. 20-30 fire departments responded. 5-29-24
- 50-degree temperature drop and two feet of hail in Marathon, flooding near Houston, Texas 5-30-24.
- Baseball-sized, largest hail in 35 years in Denver "pounding for almost an hour." 5-30-24
- Two water mains break in Atlanta, GA impacting businesses and residents for several days 5-31-24