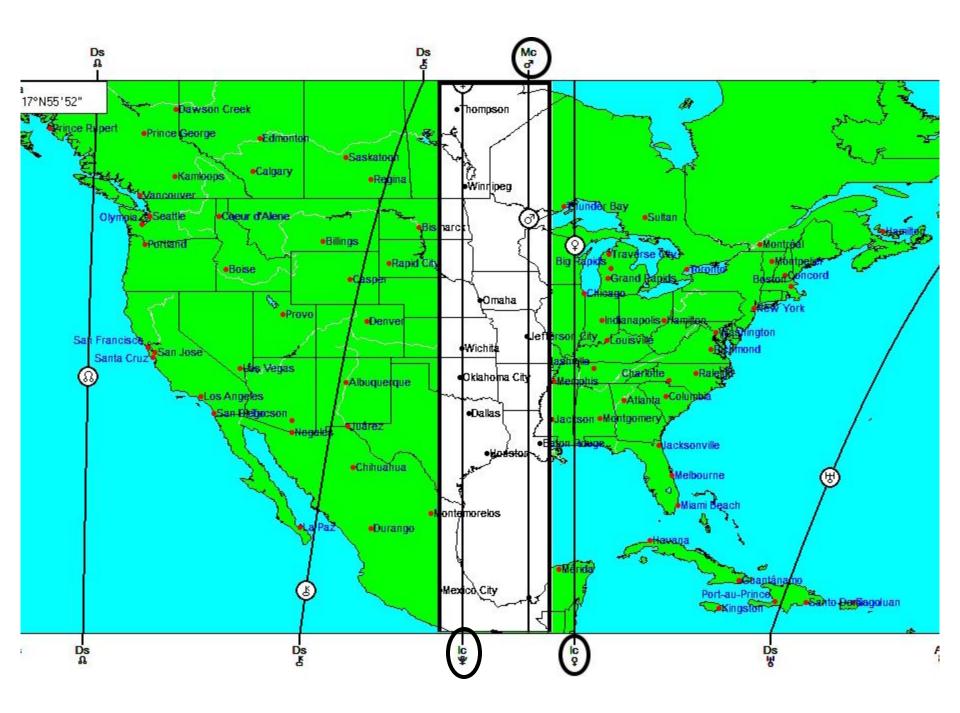

### **NEW MOON 16° GEMINI - JUNE 6, 2024, ASTROCARTOGRAPHY**

96 fires have engulfed northern Israel's Galilee region due to Hezbollah rocket fire from Lebanon, damaging 14,000 dunams (3,460 acres) of land, twice the destruction of the 2006 Lebanon War. Ninety percent of the Naftali Mountain Forest was burned. Israeli firefighters have finally managed to gain control of the fires. A total of 16 injuries have been reported. (June 7, 2024)