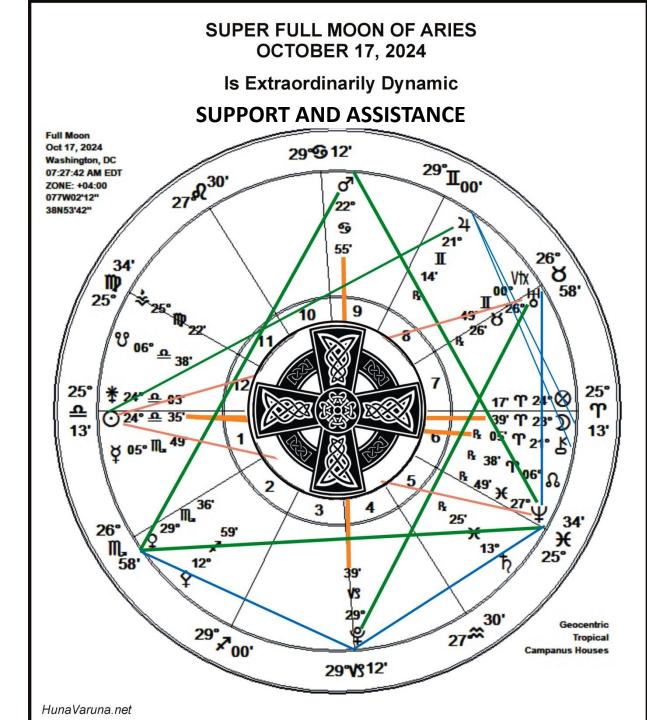

#### SUPER FULL MOON OF ARIES OCTOBER 17, 2024

#### Is Extraordinarily Dynamic

YOD FORMATION

> Powerful cosmic pressures apply

The Star of David geometry that flashes through the planetary relationship angles of this Full Moon of Aries, reminds us of, and calls us toward, the GOAL:

Perfect balance between Heaven and Earth with mankind standing in Love, Truth and courage, "Healing the Breach."