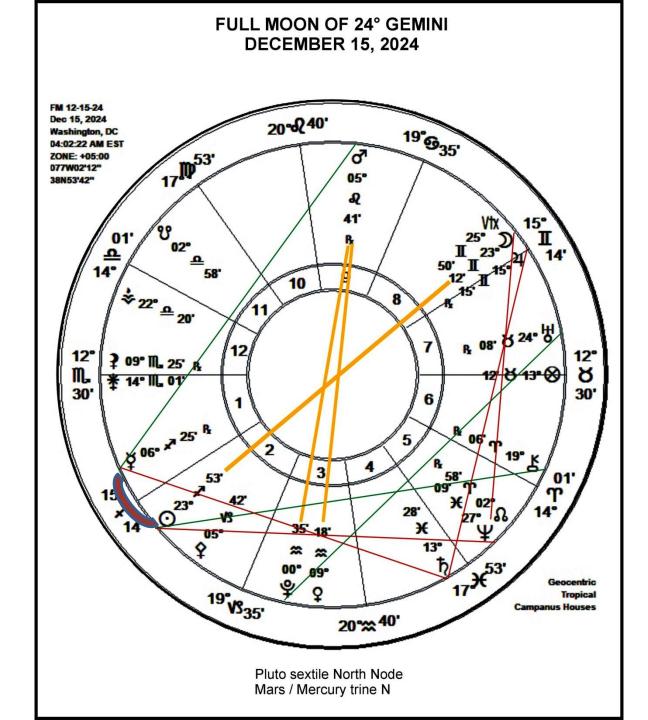

### **NEW MOON 16° GEMINI - JUNE 6, 2024, ASTROCARTOGRAPHY**

96 fires have engulfed northern Israel's Galilee region due to Hezbollah rocket fire from Lebanon, damaging 14,000 dunams (3,460 acres) of land, twice the destruction of the 2006 Lebanon War. Ninety percent of the Naftali Mountain Forest was burned. Israeli firefighters have finally managed to gain control of the fires. A total of 16 injuries have been reported. (June 7, 2024)