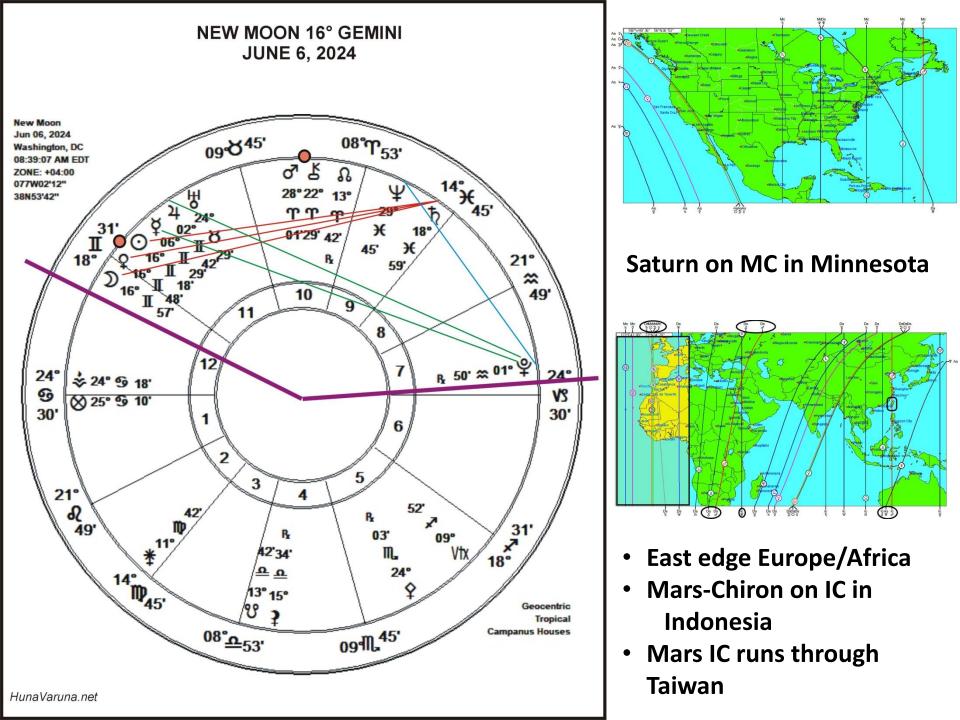

### **NEW MOON 16° GEMINI - JUNE 6, 2024, ASTROCARTOGRAPHY**

96 fires have engulfed northern Israel's Galilee region due to Hezbollah rocket fire from Lebanon, damaging 14,000 dunams (3,460 acres) of land, twice the destruction of the 2006 Lebanon War. Ninety percent of the Naftali Mountain Forest was burned. Israeli firefighters have finally managed to gain control of the fires. A total of 16 injuries have been reported. (June 7, 2024)