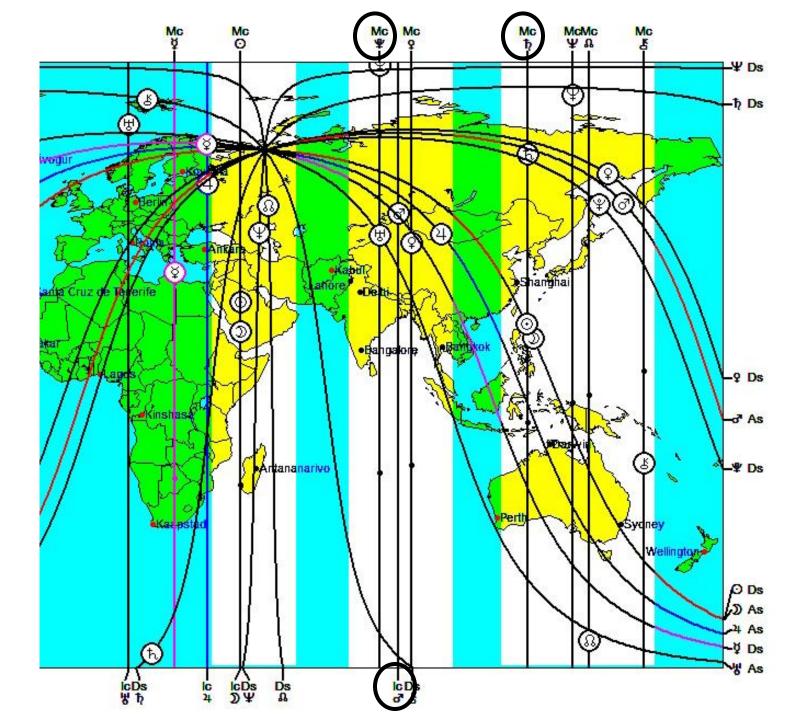

### **NEW MOON 16° GEMINI - JUNE 6, 2024, ASTROCARTOGRAPHY**

96 fires have engulfed northern Israel's Galilee region due to Hezbollah rocket fire from Lebanon, damaging 14,000 dunams (3,460 acres) of land, twice the destruction of the 2006 Lebanon War. Ninety percent of the Naftali Mountain Forest was burned. Israeli firefighters have finally managed to gain control of the fires. A total of 16 injuries have been reported. (June 7, 2024)