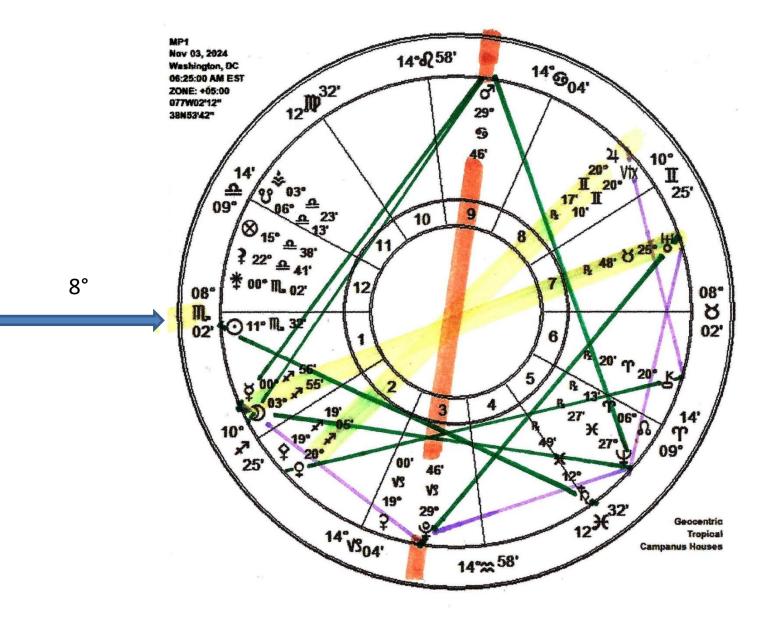

0' Cancer-Aries

SUN-MARS OPPOSITION

1-15-25 26° Capricorn 13'

MARS TRINES NEPTUNE

10-28-2024 27° 34' Cancer-Pisces 1-12-2025 27° 30' Cancer/Pisces 4-19-2025 00° 44' Leo/Aries



# OCTOBER 23, 2024 -- CARTEL WAR WITHIN ONE MILE OF BORDER (Donna, TX)



#### FULL MOON OF OCTOBER 17 @24° ARIES INITIATED THIS PASSAGE OF GREAT WAR IN USA FROM NOVEMBER 1 THRU APRIL 2025;

OF AMPLIFIED INTENSITY, CONFRONTATION, HURT AND PAIN --EQUAL TO DEEP SOUL HEALING, AND LIBERATION OPPORTUNITY AND POTENTIAL;

### AS WE REACH A 'FORK IN THE ROAD' FOR OUR NATION WHERE OUR DECISIONS HAVE GREAT IMPACT ON CREATING OUR EXPERIENCES IN THE NEXT YEARS TO COME -- PERSONALLY AND COLLECTIVELY.



Total Lunar Eclipse 3-14 Partial Solar Eclipse 3-29

## **MARS-PLUTO OPPOSITION #1**

11-3-2024 29° Cancer/Capricorn 46'



## **MARS-PLUTO OPPOSITION #2**

1-3-2025 1° Leo/Aquarius 08' Rx



# **MARS-PLUTO OPPOSITION #3**

4-26-2025 3° Leo/Aquarius 48'







### Blackbox Graph for June 2020 thru January 2021 -- President Trump

This Blackbox Graph uses a natal horoscope as the basis, working with six bell curve formats to calculate results based on **760 astrological factors**.



Green: Periods of status quo or expansion and development.

Red: Periods of challenge, contraction, and possible crisis requiring decisions and course-corrections on matters of significance.

## Astrology Blackbox Graph for 2024 -- President Donald J. Trump

This Blackbox Graph uses a natal horoscope as the basis, working with six bell curve formats to calculate results based on **760 astrological factors**.





## Astrological B