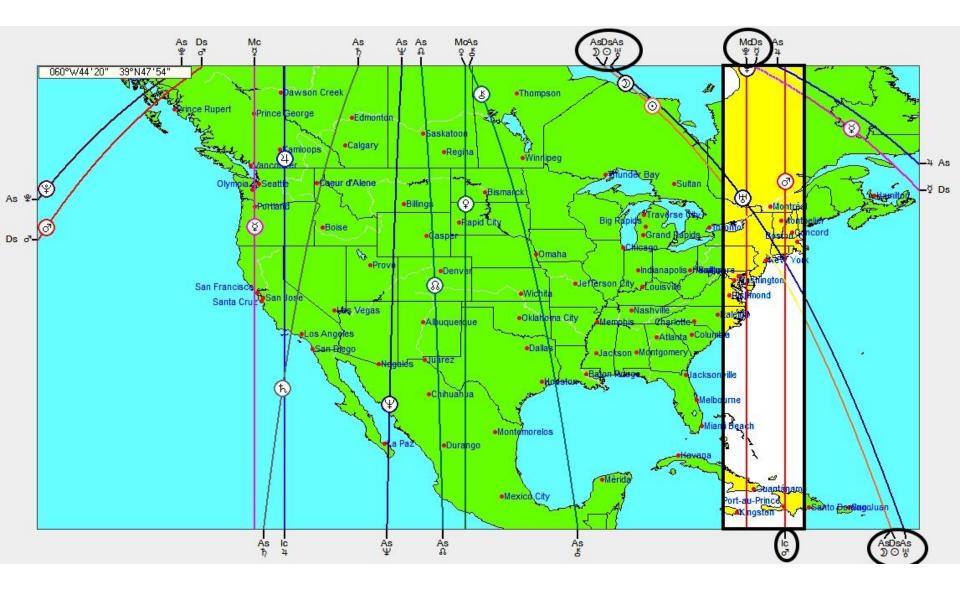

#### SATURN-PLUTO CONJUNCTION - January 12, 2020 Astrocartography

#### Blackbox Graph 2020-Feb. 2021 - United States of America (4° Scorpio Rising)

This Blackbox Graph uses a natal horoscope as the basis, working with six bell curve formats to calculate results based on **760** astrological factors.

Green: Periods of status quo or expansion and development.

Red: Periods of challenge, contraction, stress, and possible crisis requiring decisions and course-corrections on matters of significance.

Rockets C. Redglare - Astrologer, Transformational Bodyworker, EMF/R Consultant - HunaVaruna.net