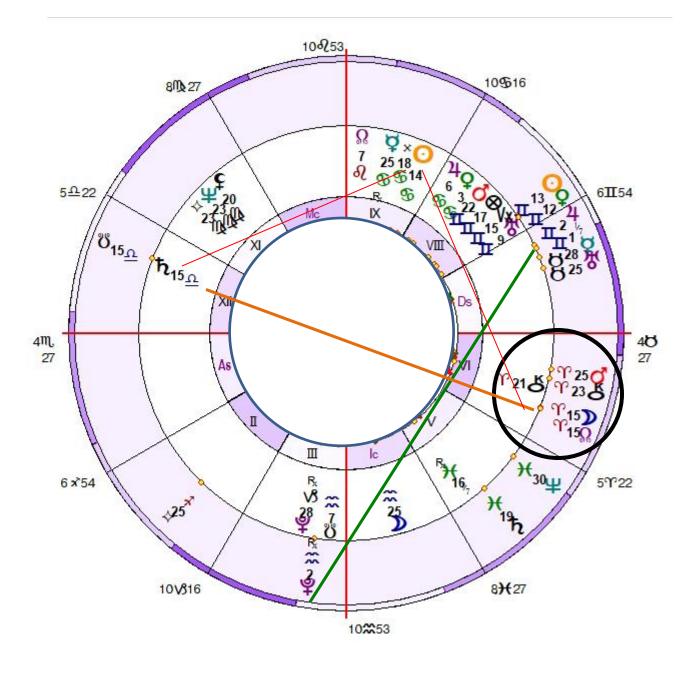

# CARDINAL GRAND CROSS, GRAND TRINE and

## YOD FORMATIONS

Total Solar Eclipse of April 8, 2024 (19°)

#### SUPER FULL MOON OF ARIES OCTOBER 17, 2024

#### Is Extraordinarily Dynamic

YOD FORMATION

> Powerful cosmic pressures apply

The Star of David geometry that flashes through the planetary relationship angles of this Full Moon of Aries, reminds us of, and calls us toward, the GOAL:

Perfect balance between Heaven and Earth with mankind standing in Love, Truth and courage, "Healing the Breach."