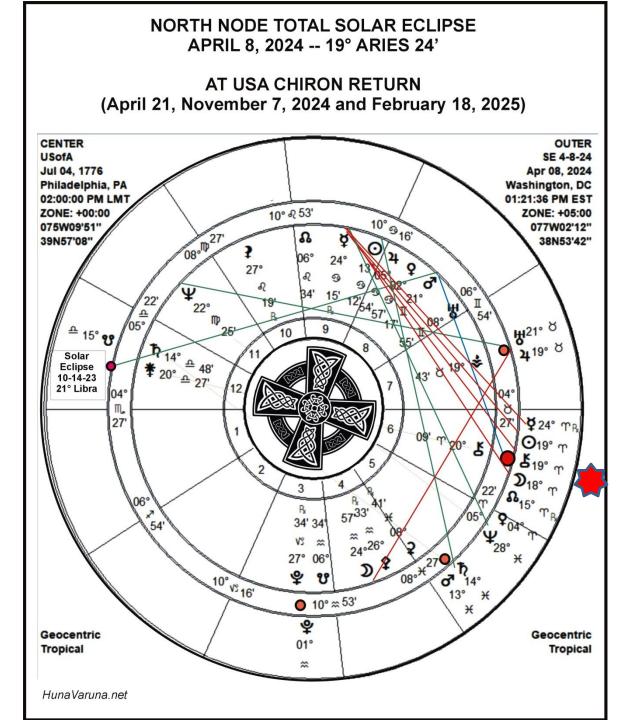

#### USA NATAL CHART JULY 4, 1776 - 2:00 LMT

# USA CHIRON RETURN

• April 21

• Nov 7

• Feb 18, 2025

### **USA Chiron Return**

- April 21, 2024
- Nov 7 Rx
- Feb 18, 2025