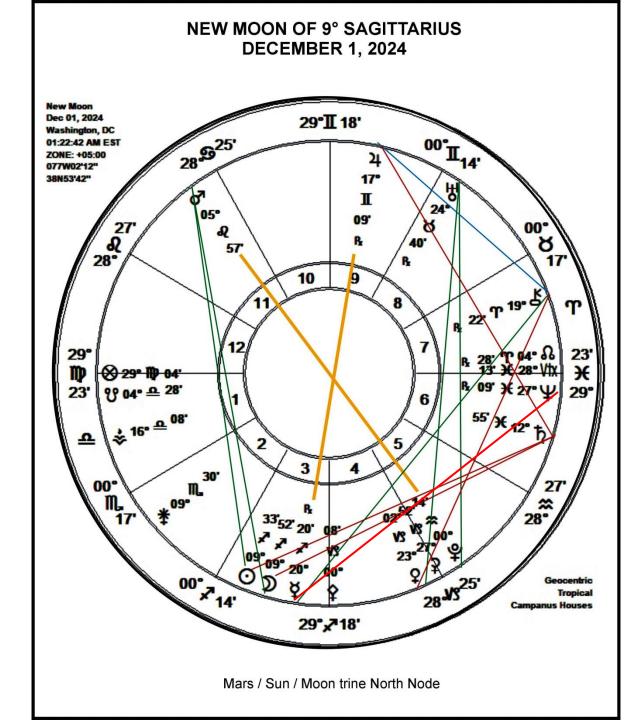

### **NEW MOON OF CANCER, JULY 5, 2024**

**Square** Moon's Nodes

FULL MOON OF AQUARIUS – AUGUST 19, 2024

Drone attacks on:

- US Base in Syria
- The Rohinga in Myanmar

South Coast of Japan is Unstable

Major flooding occurring in Ishikawa Prefecture, Japan; Sept 20, 2024