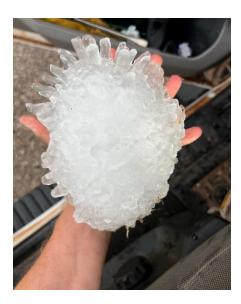

#### Aries/Libra Polarity - Fires, Explosions, Large Accidents, Weather and Extra-Normal Seismic and Problematic Events

- Petro dollar agreement expires; June 8, 1974 to June 9, 2024
  - Flooding in Sarasota, FL 8+ inches in three hours; June 11-24
- South Florida multiple cities get 2+ feet of rain. Broward, Collier, Lee, Miami Dade, Sarasota counties in state of emergency.
- Post Fire, Gorman CA; 15,690 acres. June 15-18, 2024
- Nine shot at splash park in Rochester Hills, MI, 8 wounded, one critical; June 15, 2024
- Twelve-year-old, Jocelyn Nungaray murdered by two illegal immigrants from Venezuela in Houston. TX; June 16, 2024.
- South Fork and Salt Fires -- ARSON -- 23,000 acres and 1,400 structures. June 18-21, 2024
- Six-to-eight inches of rain with large hail stranded motorists in Willard, NM June 19, 2024.
- Train derailment and bridge destroyed in Rock Springs, WY; June 19, 2024
- Shooting in Fordyce, AR; 14 shot, 4 killed, 8 critical, 2 police officers. June 21, 2024
- Twelve inches of rain in 24 hours in Sioux City and train bridge breaks between S. Dakota and Iowa; Evacuations and Governor declares disaster. June 22, 2024
- Ten people shot in Columbus, OH; June 23, 2024
- Oil tanker burned with two other vehicles in Lee County, TX; June 23, 2024
- Record flooding in NW lowa including Spencer on the Des Moines River, "severe, widespread devastation," per Governor. 1,000 needed shelter, 1,900 properties damaged. Some areas 15+ inches in two days. Sewage system failures and clean water problems. Flooding also in southern Minnesota, and South Dakota has statewide emergency. June 22-23, 2024
- Flood waters break around dam in Rapidan, MN; June 24, 2024 Flash flood warning for Blue Earth and power out.
- Train derailment in Matteson, IL; car leaking, small evacuation. June 26, 2024
- Windom, MN flooded; June 26, 2024
- Twenty-two counties in Minnesota declared flood disaster areas for emergency funding. June 29, 2024.
- Severe flooding in New Mexico; Albuquerque, Santa Fe, Las Vegas, and "complete devastation" in Ruidoso. 20,000 without power. June 30, 2024