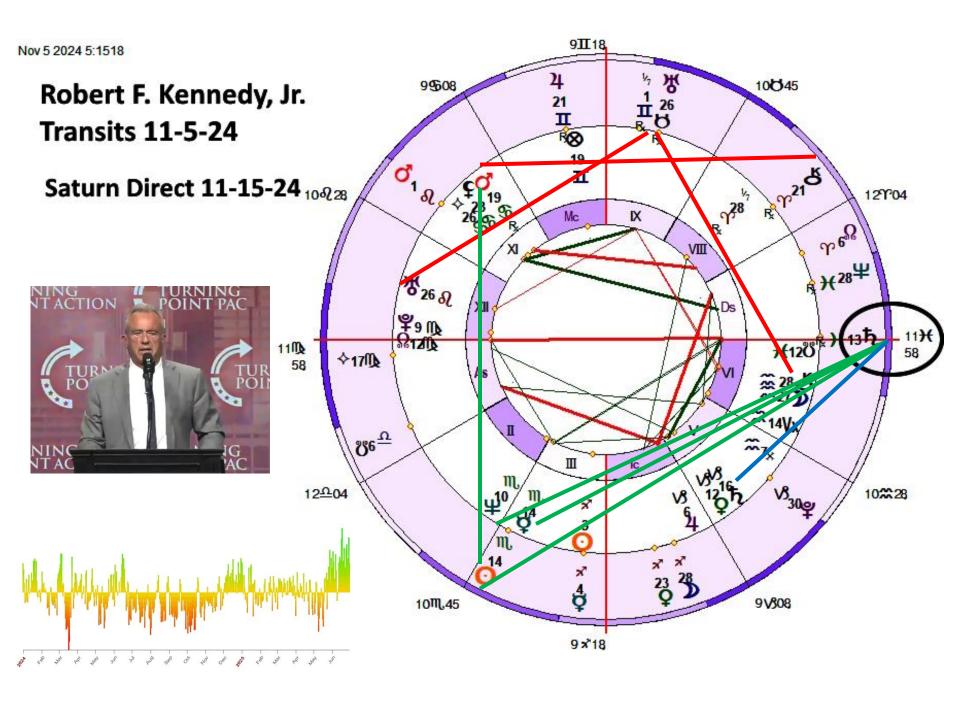

# DISCERNMENT AND ACCURACY OF ARROW AND LANCE

MARS SQUARES CHIRON

10-13-2025 21° 15' Cancer-Aries 2-3-2025 19° 36' Cancer-Aries 3-26-2025 22° 00' Cancer-Aries

SUN-MARS OPPOSITION

1-15-25 26° Capricorn 13'

MARS TRINES NEPTUNE

10-28-2024 27° 34' Cancer-Pisces 1-12-2025 27° 30' Cancer/Pisces 4-19-2025 00° 44' Leo/Aries

## **MARS-PLUTO OPPOSITION #1**

11-3-2024 29° Cancer/Capricorn 46'

## **MARS-PLUTO OPPOSITION #2**

1-3-2025 1° Leo/Aquarius 08' Rx

# **MARS-PLUTO OPPOSITION #3**

4-26-2025 3° Leo/Aquarius 48'