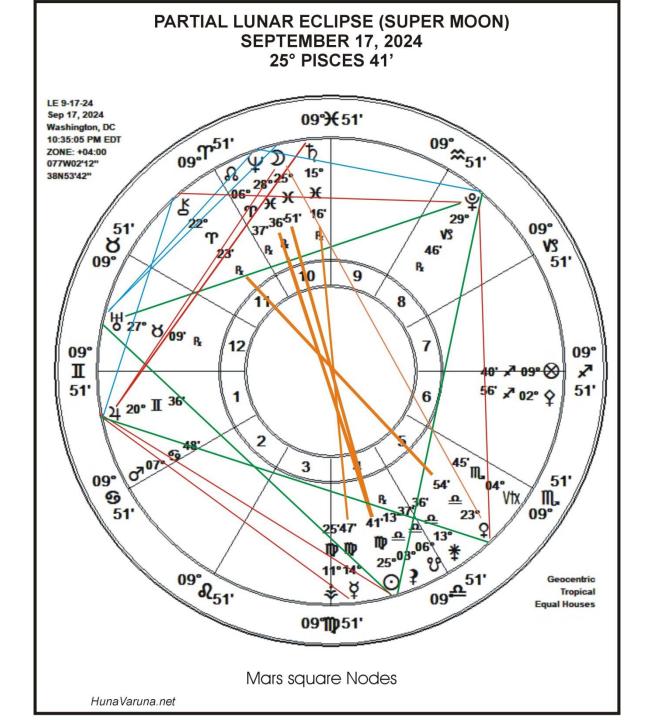

### **NEW MOON OF CANCER, JULY 5, 2024**

**Square** Moon's Nodes

FULL MOON OF AQUARIUS – AUGUST 19, 2024

Drone attacks on:

- US Base in Syria
- The Rohinga in Myanmar

South Coast of Japan is Unstable

Major flooding occurring in Ishikawa Prefecture, Japan; Sept 20, 2024