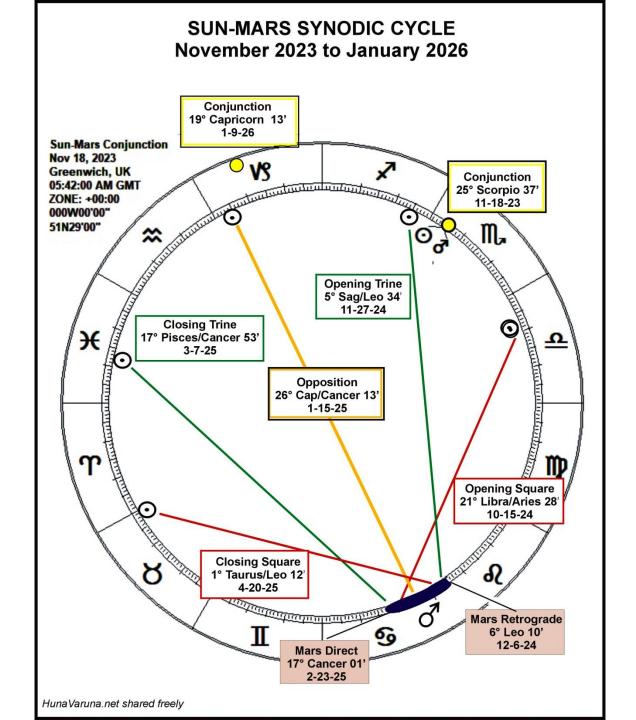

# DISCERNMENT AND ACCURACY OF ARROW AND LANCE

MARS SQUARES CHIRON

10-13-2025 21° 15' Cancer-Aries 2-3-2025 19° 36' Cancer-Aries 3-26-2025 22° 00' Cancer-Aries

SUN-MARS OPPOSITION

1-15-25 26° Capricorn 13'

MARS TRINES NEPTUNE

10-28-2024 27° 34' Cancer-Pisces 1-12-2025 27° 30' Cancer/Pisces 4-19-2025 00° 44' Leo/Aries

## **MARS-PLUTO OPPOSITION #1**

11-3-2024 29° Cancer/Capricorn 46'

## **MARS-PLUTO OPPOSITION #2**

1-3-2025 1° Leo/Aquarius 08' Rx

# **MARS-PLUTO OPPOSITION #3**

4-26-2025 3° Leo/Aquarius 48'