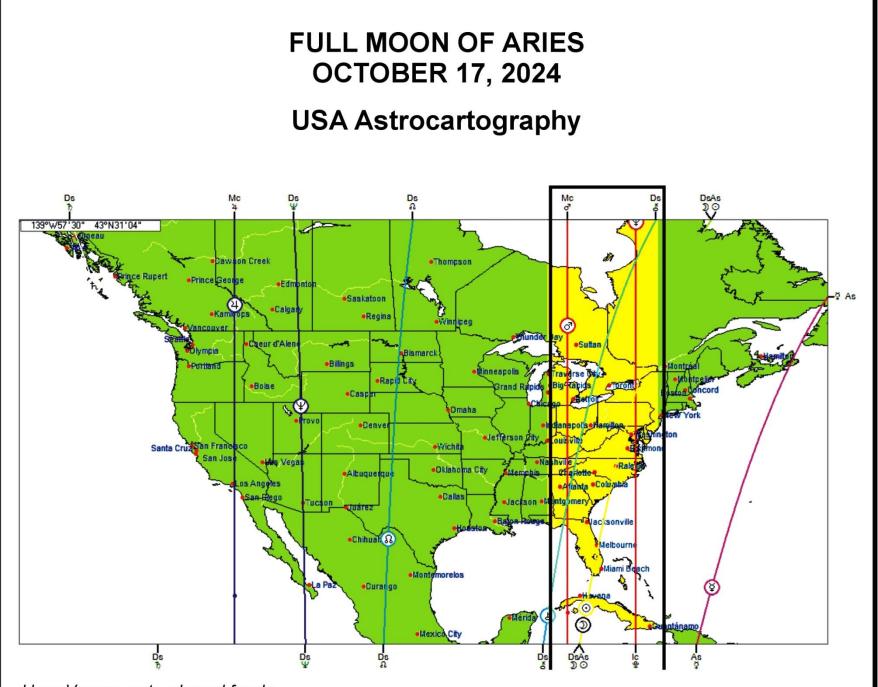

#### SUPER FULL MOON OF ARIES OCTOBER 17, 2024

#### Is Extraordinarily Dynamic

YOD FORMATION

> Powerful cosmic pressures apply

The Star of David geometry that flashes through the planetary relationship angles of this Full Moon of Aries, reminds us of, and calls us toward, the GOAL:

#### FULL MOON OF OCTOBER 17 @24° ARIES INITIATED THIS PASSAGE OF GREAT WAR IN USA FROM NOVEMBER 1 THRU APRIL 2025;

OF AMPLIFIED INTENSITY, CONFRONTATION, HURT AND PAIN --EQUAL TO DEEP SOUL HEALING, AND LIBERATION OPPORTUNITY AND POTENTIAL;