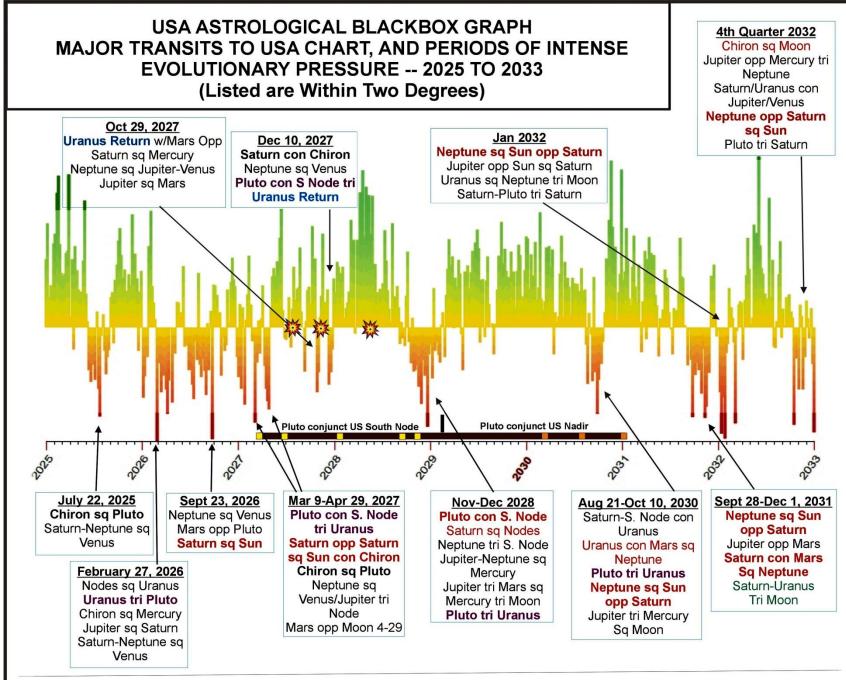

#### Blackbox Graph 2020-Feb. 2021 - United States of America (4° Scorpio Rising)

This Blackbox Graph uses a natal horoscope as the basis, working with six bell curve formats to calculate results based on **760** astrological factors.

Green: Periods of status quo or expansion and development.

Red: Periods of challenge, contraction, stress, and possible crisis requiring decisions and course-corrections on matters of significance.

Rockets C. Redglare - Astrologer, Transformational Bodyworker, EMF/R Consultant - HunaVaruna.net