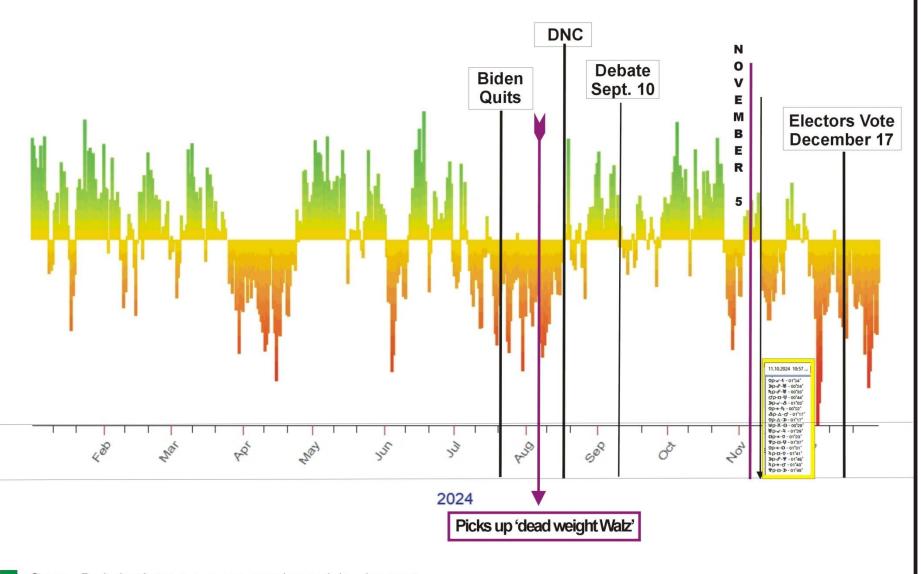

## Astrology Blackbox Graph for 2024 -- President Donald J. Trump

This Blackbox Graph uses a natal horoscope as the basis, working with six bell curve formats to calculate results based on **760 astrological factors**.

## Astrological Blackbox Graph for 2024 -- Kamala Harris

This Blackbox Graph uses a natal horoscope as the basis, working with six bell curve formats to calculate results based on **760 astrological factors**.

Green: Periods of status quo or expansion and development.

Red: Periods of challenge, contraction, and possible crisis requiring decisions and course-corrections on matters of significance.

"Do you really think after they tried to put Donald Trump in prison for 700 years, tried to assassinate him a couple of times, impeach him a couple of times— that they're just going to hand us the keys to the White House?"