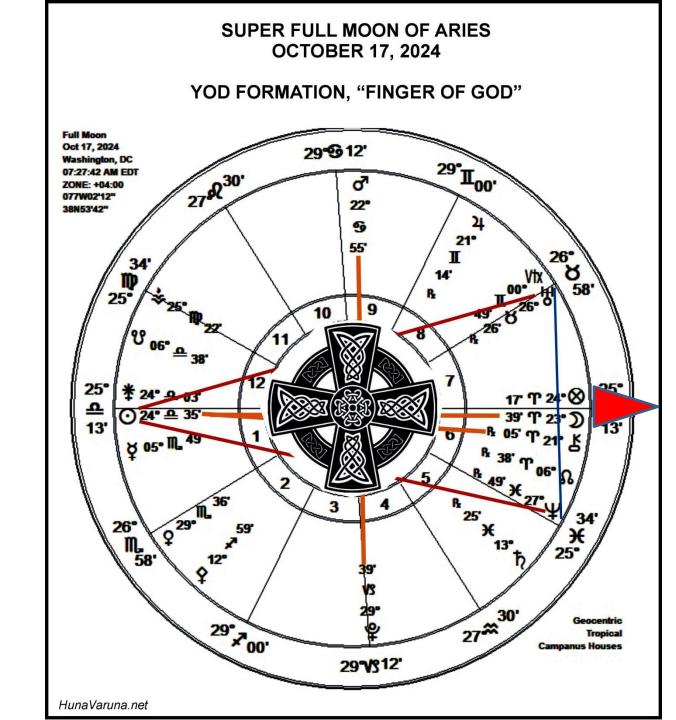

#### SUPER FULL MOON OF ARIES OCTOBER 17, 2024

#### Is Extraordinarily Dynamic

YOD FORMATION

> Powerful cosmic pressures apply

The Star of David geometry that flashes through the planetary relationship angles of this Full Moon of Aries, reminds us of, and calls us toward, the GOAL:

Perfect balance between Heaven and Earth with mankind standing in Love, Truth and courage, "Healing the Breach."