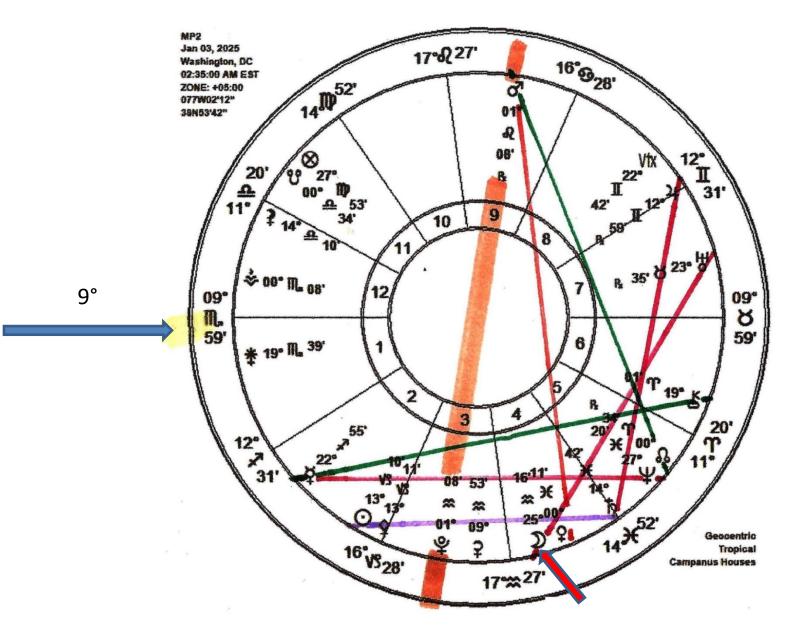

S TRINES NEPTUNE

10-28-2024 27° 34' Cancer-Pisces 1-12-2025 27° 30' Cancer/Pisces 4-19-2025 00° 44' Leo/Aries



# OCTOBER 23, 2024 -- CARTEL WAR WITHIN ONE MILE OF BORDER (Donna, TX)



#### FULL MOON OF OCTOBER 17 @24° ARIES INITIATED THIS PASSAGE OF GREAT WAR IN USA FROM NOVEMBER 1 THRU APRIL 2025;

OF AMPLIFIED INTENSITY, CONFRONTATION, HURT AND PAIN --EQUAL TO DEEP SOUL HEALING, AND LIBERATION OPPORTUNITY AND POTENTIAL;

### AS WE REACH A 'FORK IN THE ROAD' FOR OUR NATION WHERE OUR DECISIONS HAVE GREAT IMPACT ON CREATING OUR EXPERIENCES IN THE NEXT YEARS TO COME -- PERSONALLY AND COLLECTIVELY.



Total Lunar Eclipse 3-14 Partial Solar Eclipse 3-29

## **MARS-PLUTO OPPOSITION #1**

11-3-2024 29° Cancer/Capricorn 46'



## **MARS-PLUTO OPPOSITION #2**

1-3-2025 1° Leo/Aquarius 08' Rx



# **MARS-PLUTO OPPOSITION #3**

4-26-2025 3° Leo/Aquarius 48'







### Blackbox Graph for June 2020 thru January 2021 -- President Trump

This Blackbox Graph uses a natal horoscope as the basis, working with six bell curve formats to calculate results based on **760 astrological factors**.



Green: Periods of status quo or expansion and development.

Red: Periods of challenge, contraction, and possible crisis requiring decisions and course-corrections on matters of significance.

## Astrology Blackbox Graph for 2024 -- President Donald J. Trump

This Blackbox Graph uses a natal horoscope as the basis, working with six bell curve formats to calculate results based on **760 astrological factors**.





## Astrological Blackbox Graph for 2024 -- Kamala Harris

This Blackbox Graph uses a