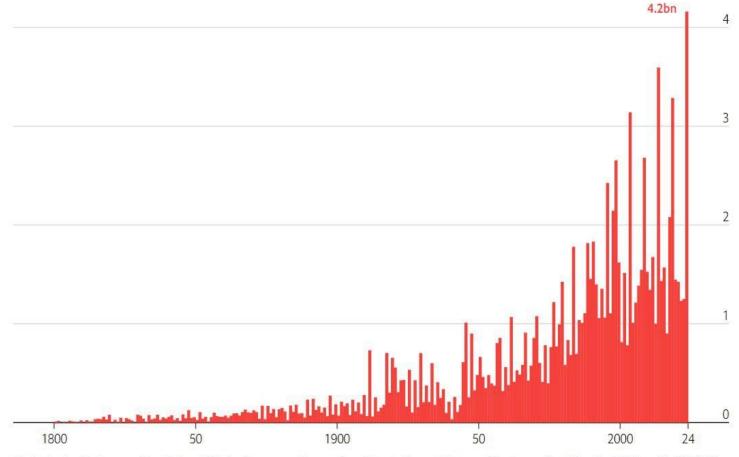

# 2024 – A RECORD YEAR OF 65 ELECTIONS WORLDWIDE

People in countries with an election that year, bn

\*Includes legislative, presidential and EU elections, as well as nationwide elections at the municipal or regional level in 2024 and in 1950-23 for countries of over 100m people