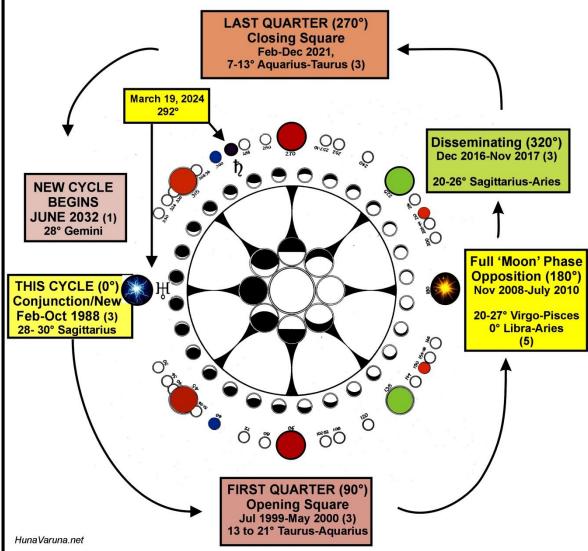

# **JUPITER-SATURN CYCLE** Ethics, **Personal/Social Responsibility;** Law and Order; Liberal/Conservative Balance; **Spiritual and Grounded Harmony** and Function.

Renewed December 21, 2020 @ 0° Aquarius

#### New Jupiter-Saturn Cycle 2020 thru 2040

An indicator of social, economic, and political infrastructure start-up, development and functionality (e.g., law and order, expansion and contraction, and relationship of individuals with government and community). Resurgence of Natural Law. Hebrew culture: Will of G-d seeded on Earth.

**CONJUNCTION** November 5, 1782 28° Sagittarius 05'

> (11 years after July 4, 1776)