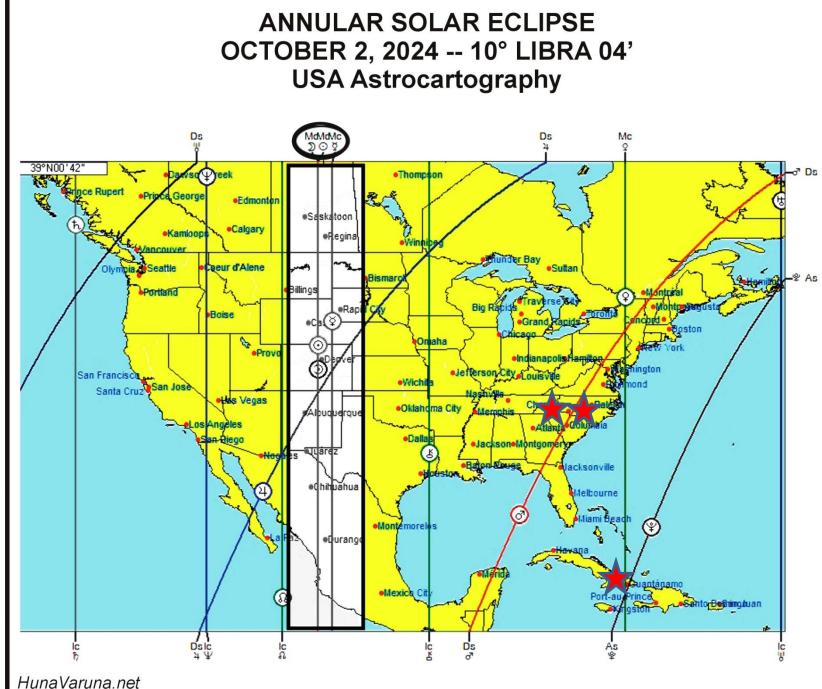

### Shadow Path USA Post Eclipse Events for May 2024

- Drive-by shooting kills 6 youth in Fort Worth, TX. May 1, 2024
- Tractor trailer crash with thousands of gallons of gasoline explodes and burns, shutting down I-95 in Norwalk, CT. May 2, 2024.
- Eleven inches of rain in 24 hours causes major flooding in southeast Texas, 40 million on alert. May 2, 2024.
- Severe tornado damage in Barnsdall, OK; 5 hit Indiana, 5-7-24.
- Severe tornadoes in southwest Michigan; Portage, Kalamazoo, Coldwater ... 10+ tornadoes, softball-sized hail. 13th consecutive day of tornadoes in U.S. 50 tornadoes across 11 states in 3 days, early 5-8-24. Tornadoes hit mid-Tennessee, Axios and Nashville later, same day.
- RV dealership arson, \$1 million+ loss; Santa Fe Springs, CA 5-9-24
- Barge strikes bridge pillar near Galveston, leaving oil spill and closing access to Pelican Island, 5-15-24.
- Cicada Brood Convergence Epicenter, largest since 1803.
- "Exceptionally strong storm" (derecho) hits Houston and Louisiana, killing 7, over one million lost power, 100 mph winds 5-16-24
- 13 tornadoes in Kansas and Oklahoma. Derecho across Kansas w/100 mph winds and baseball hail 5-19-24 State of Emergency declared in Kansas 5-20-24
- Severe hail storm in northeast Colorado (Yuma) broke all car windshields, and all windows in houses; severe power outages. 5-20-24
- Severe weather w/ 24+ tornadoes hits Wisconsin, Nebraska, and takes out Greenfield, Iowa. 5-21-24
- Campaign stage collapses 9+ dead, 63 injured; Nuevo Leon, Mexico 5-22-24
- High winds and large hail through northern Ohio; ".. Never experienced anything like it." 5-23-24.
- Imperial National Wildlife Refuge "Refuge Fire" arson at border between CA and AZ 5-25-24
- Tornadoes hit TX, OK, AR, KY; 15 dead, power out to hundreds of thousands. Six+ tornadoes hit Lake Ray Roberts Marina and northern TX; extensive damage to marina, Rvs, 38,000 without power, 200+ homes lost; State of Emergency declared for Kentucky. 21+ dead. 5-26-24.
- Farina Farms poultry 'farm' fire in Marion County, IL; 1.2 million chickens total loss. 20-30 fire departments responded. 5-29-24
- 50-degree temperature drop and two feet of hail in Marathon, flooding near Houston, Texas 5-30-24.
- Baseball-sized, largest hail in 35 years in Denver "pounding for almost an hour." 5-30-24
- Two water mains break in Atlanta, GA impacting businesses and residents for several days 5-31-24