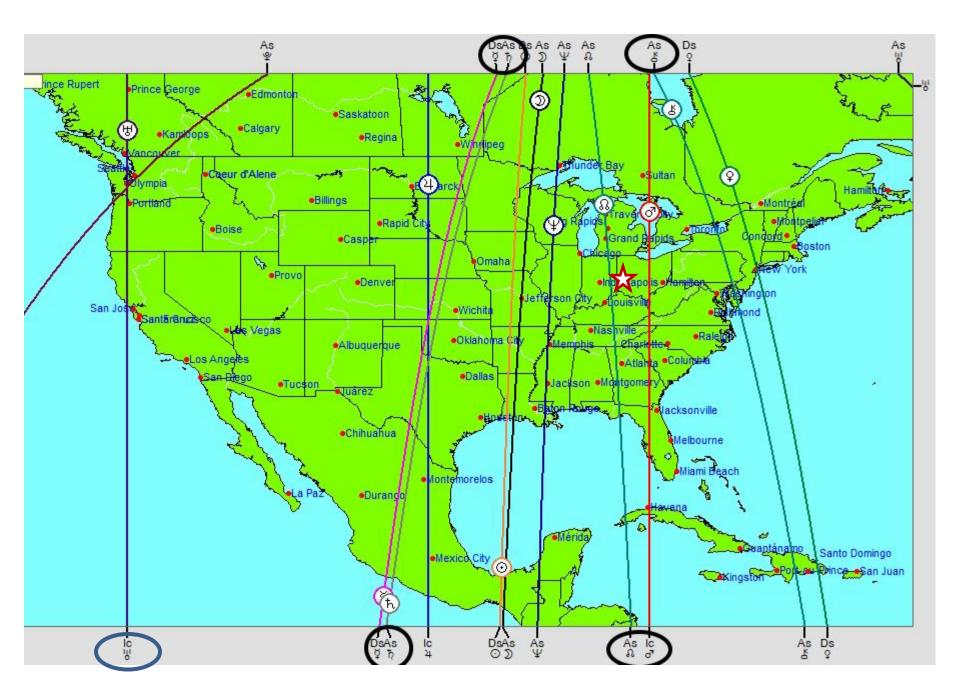

## Total Solar Eclipse in Aries, 4-8-24

### Shadow Path USA Post Eclipse Events for May 2024

- Drive-by shooting kills 6 youth in Fort Worth, TX. May 1, 2024
- Tractor trailer crash with thousands of gallons of gasoline explodes and burns, shutting down I-95 in Norwalk, CT. May 2, 2024.
- Eleven inches of rain in 24 hours causes major flooding in southeast Texas, 40 million on alert. May 2, 2024.
- Severe tornado damage in Barnsdall, OK; 5 hit Indiana, 5-7-24.
- Severe tornadoes in southwest Michigan; Portage, Kalamazoo, Coldwater ... 10+ tornadoes, softball-sized hail. 13th consecutive day of tornadoes in U.S. 50 tornadoes across 11 states in 3 days, early 5-8-24. Tornadoes hit mid-Tennessee, Axios and Nashville later, same day.
- RV dealership arson, \$1 million+ loss; Santa Fe Springs, CA 5-9-24
- Barge strikes bridge pillar near Galveston, leaving oil spill and closing access to Pelican Island, 5-15-24.
- Cicada Brood Convergence Epicenter, largest since 1803.
- "Exceptionally strong storm" (derecho) hits Houston and Louisiana, killing 7, over one million lost power, 100 mph winds 5-16-24
- 13 tornadoes in Kansas and Oklahoma. Derecho across Kansas w/100 mph winds and baseball hail 5-19-24 State of Emergency declared in Kansas 5-20-24
- Severe hail storm in northeast Colorado (Yuma) broke all car windshields, and all windows in houses; severe power outages. 5-20-24
- Severe weather w/ 24+ tornadoes hits Wisconsin, Nebraska, and takes out Greenfield, Iowa. 5-21-24
- Campaign stage collapses 9+ dead, 63 injured; Nuevo Leon, Mexico 5-22-24
- High winds and large hail through northern Ohio; ".. Never experienced anything like it." 5-23-24.
- Imperial National Wildlife Refuge "Refuge Fire" arson at border between CA and AZ 5-25-24
- Tornadoes hit TX, OK, AR, KY; 15 dead, power out to hundreds of thousands. Six+ tornadoes hit Lake Ray Roberts Marina and northern TX; extensive damage to marina, Rvs, 38,000 without power, 200+ homes lost; State of Emergency declared for Kentucky. 21+ dead. 5-26-24.
- Farina Farms poultry 'farm' fire in Marion County, IL; 1.2 million chickens total loss. 20-30 fire departments responded. 5-29-24
- 50-degree temperature drop and two feet of hail in Marathon, flooding near Houston, Texas 5-30-24.
- Baseball-sized, largest hail in 35 years in Denver "pounding for almost an hour." 5-30-24
- Two water mains break in Atlanta, GA impacting businesses and residents for several days 5-31-24