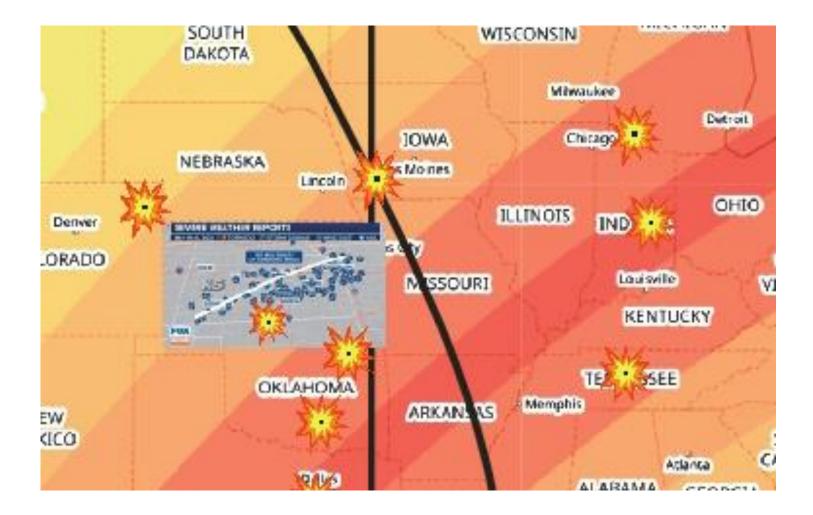

## Total Solar Eclipse in Aries, 4-8-24

### Shadow Path USA Post Eclipse Events for May 2024

- Drive-by shooting kills 6 youth in Fort Worth, TX. May 1, 2024
- Tractor trailer crash with thousands of gallons of gasoline explodes and burns, shutting down I-95 in Norwalk, CT. May 2, 2024.
- Eleven inches of rain in 24 hours causes major flooding in southeast Texas, 40 million on alert. May 2, 2024.
- Severe tornado damage in Barnsdall, OK; 5 hit Indiana, 5-7-24.
- Severe tornadoes in southwest Michigan; Portage, Kalamazoo, Coldwater ... 10+ tornadoes, softball-sized hail. 13th consecutive day of tornadoes in U.S. 50 tornadoes across 11 states in 3 days, early 5-8-24. Tornadoes hit mid-Tennessee, Axios and Nashville later, same day.
- RV dealership arson, \$1 million+ loss; Santa Fe Springs, CA 5-9-24
- Barge strikes bridge pillar near Galveston, leaving oil spill and closing access to Pelican Island, 5-15-24.
- Cicada Brood Convergence Epicenter, largest since 1803.
- "Exceptionally strong storm" (derecho) hits Houston and Louisiana, killing 7, over one million lost power, 100 mph winds 5-16-24
- 13 tornadoes in Kansas and Oklahoma. Derecho across Kansas w/100 mph winds and baseball hail 5-19-24 State of Emergency declared in Kansas 5-20-24
- Severe hail storm in northeast Colorado (Yuma) broke all car windshields, and all windows in houses; severe power outages. 5-20-24
- Severe weather w/ 24+ tornadoes hits Wisconsin, Nebraska, and takes out Greenfield, Iowa. 5-21-24
- Campaign stage collapses 9+ dead, 63 injured; Nuevo Leon, Mexico 5-22-24
- High winds and large hail through northern Ohio; ".. Never experienced anything like it." 5-23-24.
- Imperial National Wildlife Refuge "Refuge Fire" arson at border between CA and AZ 5-25-24
- Tornadoes hit TX, OK, AR, KY; 15 dead, power out to hundreds of thousands. Six+ tornadoes hit Lake Ray Roberts Marina and northern TX; extensive damage to marina, Rvs, 38,000 without power, 200+ homes lost; State of Emergency declared for Kentucky. 21+ dead. 5-26-24.
- Farina Farms poultry 'farm' fire in Marion County, IL; 1.2 million chickens total loss. 20-30 fire departments responded. 5-29-24
- 50-degree temperature drop and two feet of hail in Marathon, flooding near Houston, Texas 5-30-24.
- Baseball-sized, largest hail in 35 years in Denver "pounding for almost an hour." 5-30-24
- Two water mains break in Atlanta, GA impacting businesses and residents for several days 5-31-24