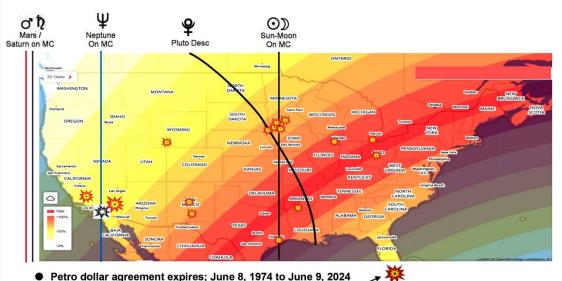

#### Aries/Libra Polarity - Fires, Explosions, Large Accidents, Weather and Extra-Normal Seismic and Problematic Events

- Petro dollar agreement expires; June 8, 1974 to June 9, 2024
  - Flooding in Sarasota, FL 8+ inches in three hours; June 11-24
- South Florida multiple cities get 2+ feet of rain. Broward, Collier, Lee, Miami Dade, Sarasota counties in state of emergency.
- Post Fire, Gorman CA; 15,690 acres. June 15-18, 2024
- Nine shot at splash park in Rochester Hills, MI, 8 wounded, one critical; June 15, 2024
- Twelve-year-old, Jocelyn Nungaray murdered by two illegal immigrants from Venezuela in Houston. TX; June 16, 2024.
- South Fork and Salt Fires -- ARSON -- 23,000 acres and 1,400 structures. June 18-21, 2024
- Six-to-eight inches of rain with large hail stranded motorists in Willard, NM June 19, 2024.
- Train derailment and bridge destroyed in Rock Springs, WY; June 19, 2024
- Shooting in Fordyce, AR; 14 shot, 4 killed, 8 critical, 2 police officers. June 21, 2024
- Twelve inches of rain in 24 hours in Sioux City and train bridge breaks between S. Dakota and Iowa; Evacuations and Governor declares disaster. June 22, 2024
- Ten people shot in Columbus, OH; June 23, 2024
- Oil tanker burned with two other vehicles in Lee County, TX; June 23, 2024
- Record flooding in NW lowa including Spencer on the Des Moines River, "severe, widespread devastation," per Governor. 1,000 needed shelter, 1,900 properties damaged. Some areas 15+ inches in two days. Sewage system failures and clean water problems. Flooding also in southern Minnesota, and South Dakota has statewide emergency. June 22-23, 2024
- Flood waters break around dam in Rapidan, MN; June 24, 2024 Flash flood warning for Blue Earth and power out.
- Train derailment in Matteson, IL; car leaking, small evacuation. June 26, 2024
- Windom, MN flooded; June 26, 2024
- Twenty-two counties in Minnesota declared flood disaster areas for emergency funding. June 29, 2024.
- Severe flooding in New Mexico; Albuquerque, Santa Fe, Las Vegas, and "complete devastation" in Ruidoso. 20,000 without power. June 30, 2024