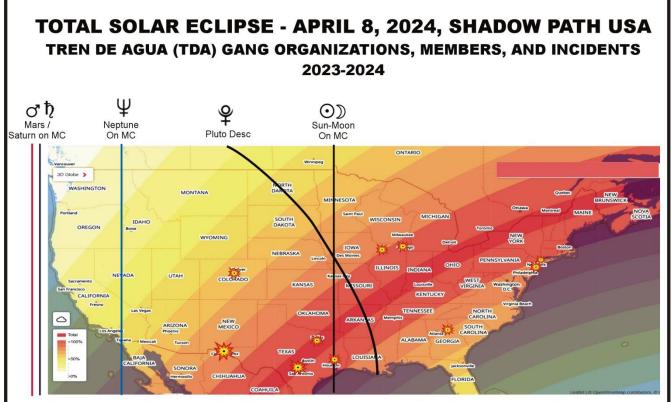

### 6 X ☺ ຠ ⊡ &

"Tren de Aragua is a transnational criminal organization from the bottom to the top,' Colorado's former ICE director John Fabbricatore told DailyMail.com.

'These guys right here [in the US] - they're sending money back to leaders in Venezuela. They're set up shop like a corporation - it is the like the mafia. What it took MS-13 to do in like a ten-year period, Tren de Aragua has been able to do in less than a year,' he added.

#### Headquarters in Juarez, on USA border with El Paso

San Antonio, TX Houston, TX Dallas, TX El Paso, TX New York City, NY Stamford, CT Prairie du Chien, WI Athens, GA Aurora, CO Chicago, IL Miami, FL

Source: "The Daily Mail", October 19, 2024