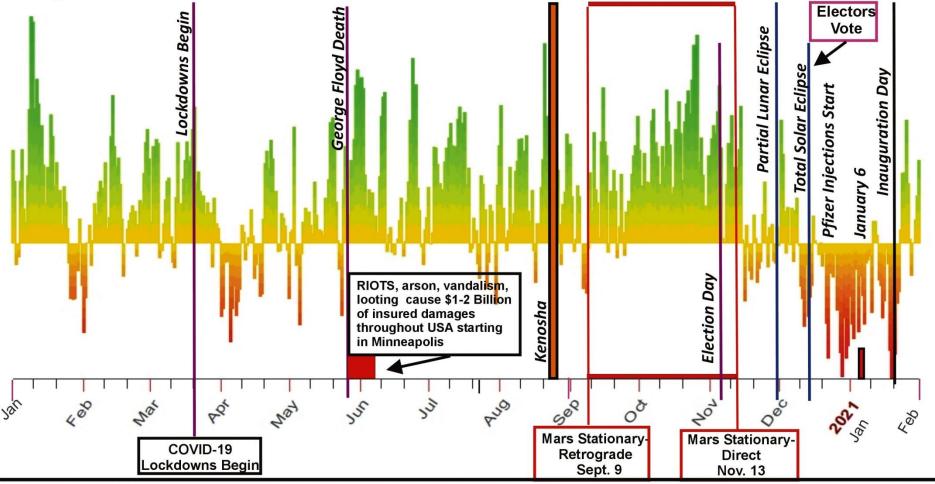

#### Blackbox Graph 2020-Feb. 2021 - United States of America (4° Scorpio Rising)

This Blackbox Graph uses a natal horoscope as the basis, working with six bell curve formats to calculate results based on **760** astrological factors.

Green: Periods of status quo or expansion and development.

Red: Periods of challenge, contraction, stress, and possible crisis requiring decisions and course-corrections on matters of significance.

Rockets C. Redglare - Astrologer, Transformational Bodyworker, EMF/R Consultant - HunaVaruna.net