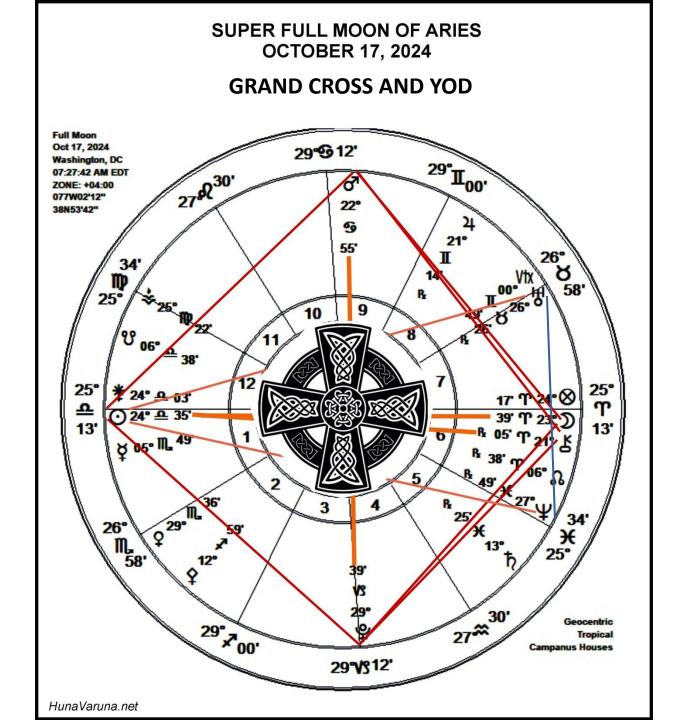

# CARDINAL GRAND CROSS, GRAND TRINE and

#### SUPER FULL MOON OF ARIES OCTOBER 17, 2024

#### Is Extraordinarily Dynamic

YOD FORMATION

> Powerful cosmic pressures apply

The Star of David geometry that flashes through the planetary relationship angles of this Full Moon of Aries, reminds us of, and calls us toward, the GOAL:

Perfect balance between Heaven and Earth with mankind standing in Love, Truth and courage, "Healing the Breach."