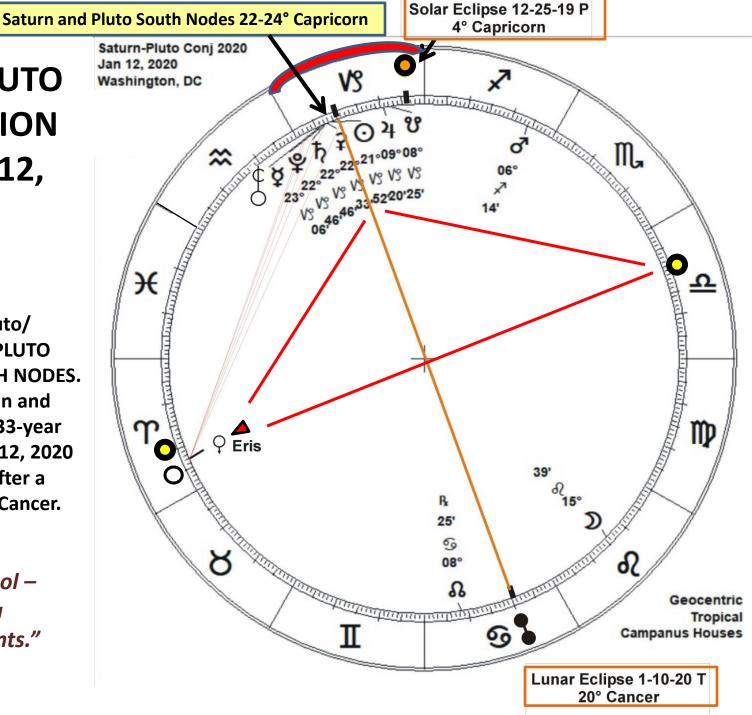

## SATURN-PLUTO CONJUNCTION JANUARY 12, 2020

Note:

Sun/Ceres/Saturn/Pluto/ Mercury conjunct at PLUTO AND SATURN'S SOUTH NODES. Stress portent for grain and food during the next 33-year cycle started January 12, 2020 (til 2053) ; two days after a Total Lunar Eclipse in Cancer.

23° Capricorn symbol – "RECOMPENSE, ... a balancing of accounts." -- Rudhyar

#### LAW AND ORDER

Individual and collective karma governing responsible use of power and law.

Destruction of established status quo power structures for evolutionary progress.

Often marks great contractions, power and survival struggles, and wars that rebalance unjust conditions and situations world-wide.

#### SATURN-PLUTO CONJUNCTION - January 12, 2020 Astrocartography