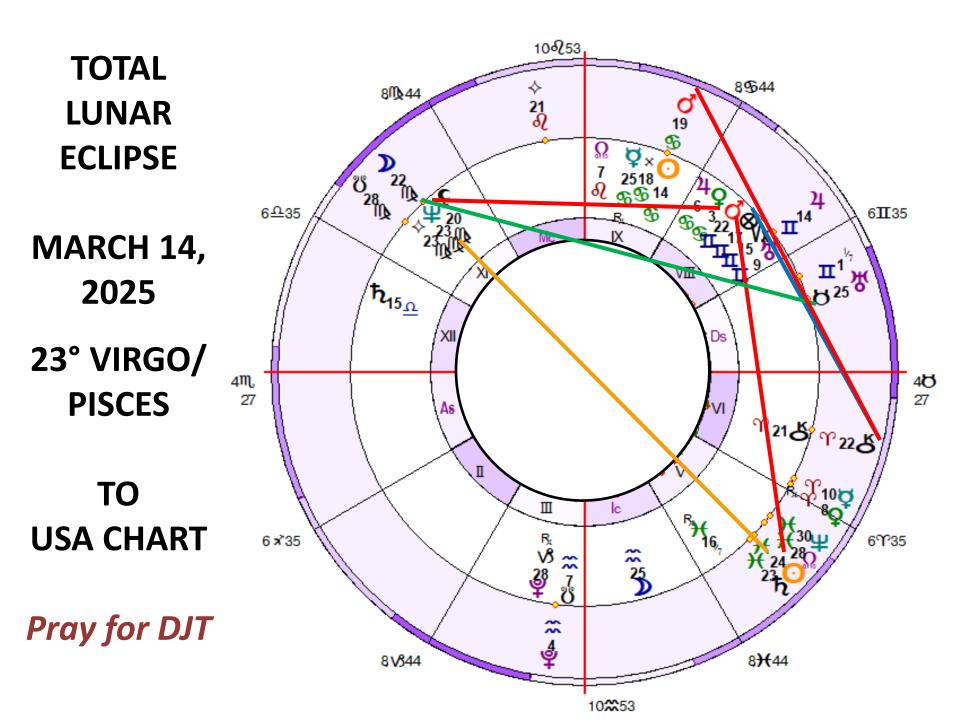

#### TOTAL LUNAR ECLIPSE MARCH 14, 2025, 23° VIRGO 57'

### AS WE REACH A 'FORK IN THE ROAD' FOR OUR NATION WHERE OUR DECISIONS HAVE GREAT IMPACT ON CREATING OUR EXPERIENCES IN THE NEXT YEARS TO COME -- PERSONALLY AND COLLECTIVELY.

Total Lunar Eclipse 3-14 Partial Solar Eclipse 3-29