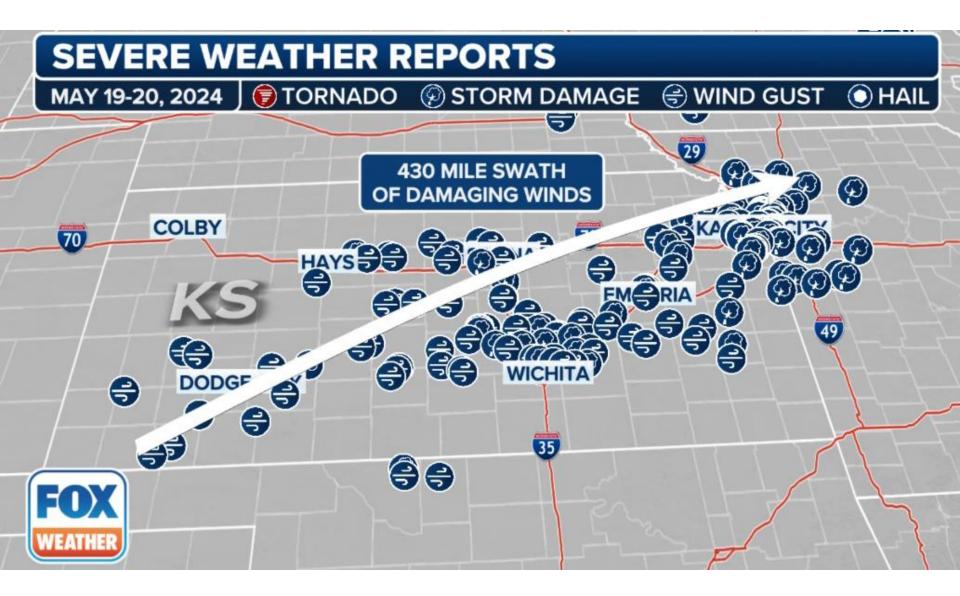

### Shadow Path USA Post Eclipse Events for May 2024

- Drive-by shooting kills 6 youth in Fort Worth, TX. May 1, 2024
- Tractor trailer crash with thousands of gallons of gasoline explodes and burns, shutting down I-95 in Norwalk, CT. May 2, 2024.
- Eleven inches of rain in 24 hours causes major flooding in southeast Texas, 40 million on alert. May 2, 2024.
- Severe tornado damage in Barnsdall, OK; 5 hit Indiana, 5-7-24.
- Severe tornadoes in southwest Michigan; Portage, Kalamazoo, Coldwater ... 10+ tornadoes, softball-sized hail. 13th consecutive day of tornadoes in U.S. 50 tornadoes across 11 states in 3 days, early 5-8-24. Tornadoes hit mid-Tennessee, Axios and Nashville later, same day.
- RV dealership arson, \$1 million+ loss; Santa Fe Springs, CA 5-9-24
- Barge strikes bridge pillar near Galveston, leaving oil spill and closing access to Pelican Island, 5-15-24.
- Cicada Brood Convergence Epicenter, largest since 1803.
- "Exceptionally strong storm" (derecho) hits Houston and Louisiana, killing 7, over one million lost power, 100 mph winds 5-16-24
- 13 tornadoes in Kansas and Oklahoma. Derecho across Kansas w/100 mph winds and baseball hail 5-19-24 State of Emergency declared in Kansas 5-20-24
- Severe hail storm in northeast Colorado (Yuma) broke all car windshields, and all windows in houses; severe power outages. 5-20-24
- Severe weather w/ 24+ tornadoes hits Wisconsin, Nebraska, and takes out Greenfield, Iowa. 5-21-24
- Campaign stage collapses 9+ dead, 63 injured; Nuevo Leon, Mexico 5-22-24
- High winds and large hail through northern Ohio; ".. Never experienced anything like it." 5-23-24.
- Imperial National Wildlife Refuge "Refuge Fire" arson at border between CA and AZ 5-25-24
- Tornadoes hit TX, OK, AR, KY; 15 dead, power out to hundreds of thousands. Six+ tornadoes hit Lake Ray Roberts Marina and northern TX; extensive damage to marina, Rvs, 38,000 without power, 200+ homes lost; State of Emergency declared for Kentucky. 21+ dead. 5-26-24.
- Farina Farms poultry 'farm' fire in Marion County, IL; 1.2 million chickens total loss. 20-30 fire departments responded. 5-29-24
- 50-degree temperature drop and two feet of hail in Marathon, flooding near Houston, Texas 5-30-24.
- Baseball-sized, largest hail in 35 years in Denver "pounding for almost an hour." 5-30-24
- Two water mains break in Atlanta, GA impacting businesses and residents for several days 5-31-24