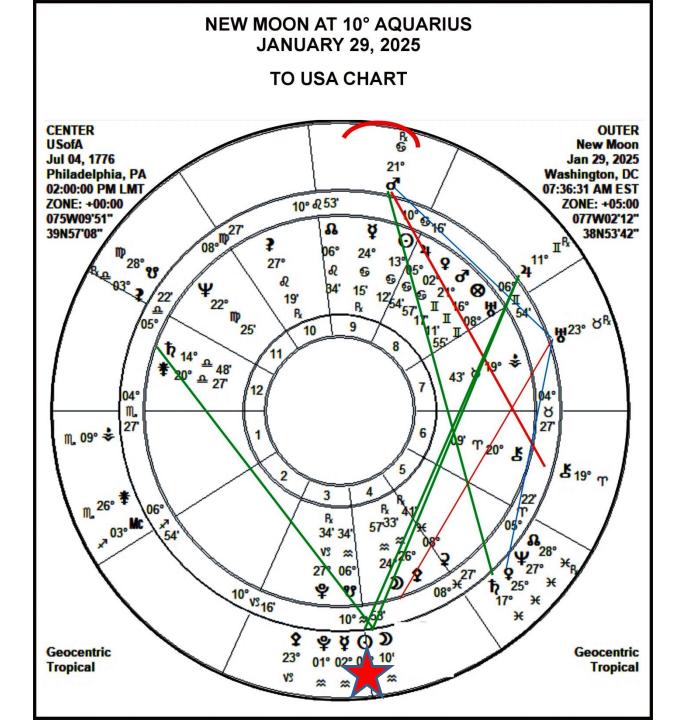

# **JUPITER-SATURN CYCLE** Ethics, **Personal/Social Responsibility;** Law and Order; Liberal/Conservative Balance; **Spiritual and Grounded Harmony** and Function.

Renewed December 21, 2020 @ 0° Aquarius

#### New Jupiter-Saturn Cycle 2020 thru 2040

An indicator of social, economic, and political infrastructure start-up, development and functionality (e.g., law and order, expansion and contraction, and relationship of individuals with government and community). Resurgence of Natural Law. Hebrew culture: Will of G-d seeded on Earth.

**CONJUNCTION** November 5, 1782 28° Sagittarius 05'

> (11 years after July 4, 1776)