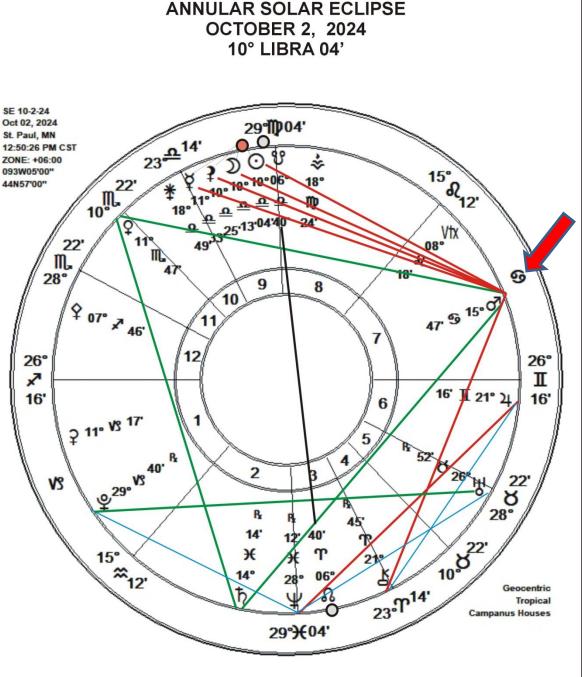

#### SUPER FULL MOON OF ARIES OCTOBER 17, 2024

#### Is Extraordinarily Dynamic

YOD FORMATION

> Powerful cosmic pressures apply

The Star of David geometry that flashes through the planetary relationship angles of this Full Moon of Aries, reminds us of, and calls us toward, the GOAL:

Perfect balance between Heaven and Earth with mankind standing in Love, Truth and courage, "Healing the Breach."