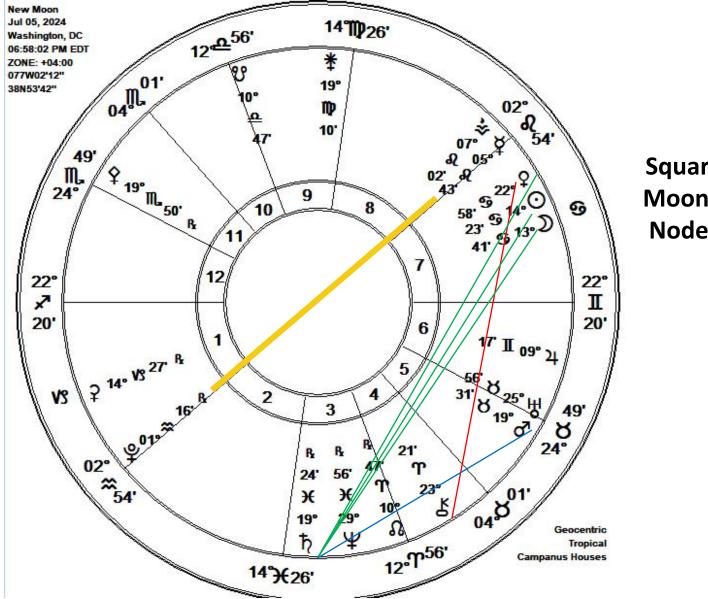

### **NEW MOON OF CANCER, JULY 5, 2024**

**Square** Moon's Nodes

FULL MOON OF AQUARIUS – AUGUST 19, 2024

Drone attacks on:

- US Base in Syria
- The Rohinga in Myanmar

South Coast of Japan is Unstable

Major flooding occurring in Ishikawa Prefecture, Japan; Sept 20, 2024