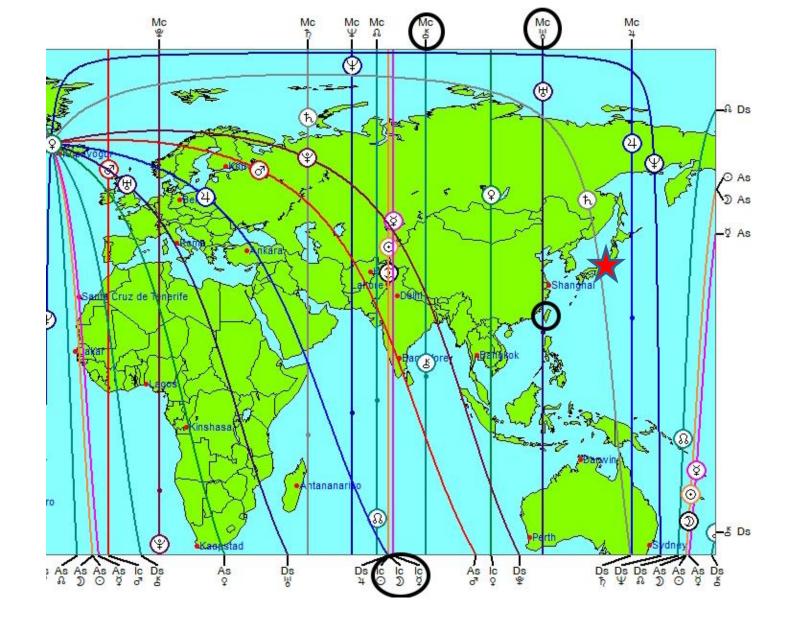

### **NEW MOON 16° GEMINI - JUNE 6, 2024, ASTROCARTOGRAPHY**

96 fires have engulfed northern Israel's Galilee region due to Hezbollah rocket fire from Lebanon, damaging 14,000 dunams (3,460 acres) of land, twice the destruction of the 2006 Lebanon War. Ninety percent of the Naftali Mountain Forest was burned. Israeli firefighters have finally managed to gain control of the fires. A total of 16 injuries have been reported. (June 7, 2024)

### **NEW MOON OF CANCER, JULY 5, 2024**

**Square** Moon's Nodes

FULL MOON OF AQUARIUS – AUGUST 19, 2024

Drone attacks on:

- US Base in Syria
- The Rohinga in Myanmar

South Coast of Japan is Unstable

Major flooding occurring in Ishikawa Prefecture, Japan; Sept 20, 2024