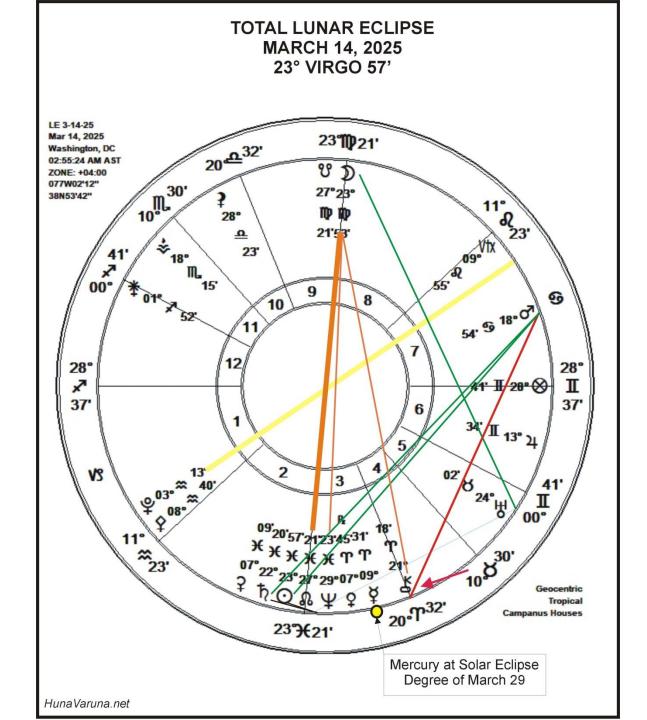

Kamala Harris

This Blackbox Graph uses a natal horoscope as the basis, working with six bell curve formats to calculate results based on **760 astrological factors**.



Green: Periods of status quo or expansion and development.

Red: Periods of challenge, contraction, and possible crisis requiring decisions and course-corrections on matters of significance.











"Do you really think after they tried to put Donald Trump in prison for 700 years, tried to assassinate him a couple of times, impeach him a couple of times— that they're just going to hand us the keys to the White House?"

# TUCKER CARLSON ASTROLOGY BLACKBOX GRAPH 2024 THRU 2025









Mercury Stationary-Retrograde

November 25 to December 15, 2024.

> TO USA CHART









# DECEMBER 6, 2024 Mars SRx























#### TOTAL LUNAR ECLIPSE MARCH 14, 2025, 23° VIRGO 57'

### **USA Astrocartography and Shadow**





HunaVaruna.net







### THE FINAL BATTLE BEGINS IN EARNEST

THIRD MARS-PLUTO OPPOSITION FORMING ON APRIL 26

VENUS TURNS DIRECT ON THIS MOON @ 24° PISCES



SATURN-NEPTUNE CONJUNCTION IN 2026 at 0° ARIES

Refreshing the Potency of I AM in deep confidence and Healthy Boundaries.

Spiritualizing and refining our Sacred Warrior archetype, Action Ability, Courage, and Inner Power as illusions and counterfeits fail.



### SATURN-CHIRON CONJUNCTION JUNE 8, 2028 – 7° TAURUS



USA BIG PHARMA, TOXIC TECH, FINANCIAL, AND AI CONTROL INFRASTRUCTURE PEAK FAIL









USA Scorpio Rising Chart 7-4-1776, 2:00 pm LMT

 Chart calculated using 6 bell curve formats to calculate results using 760 astro