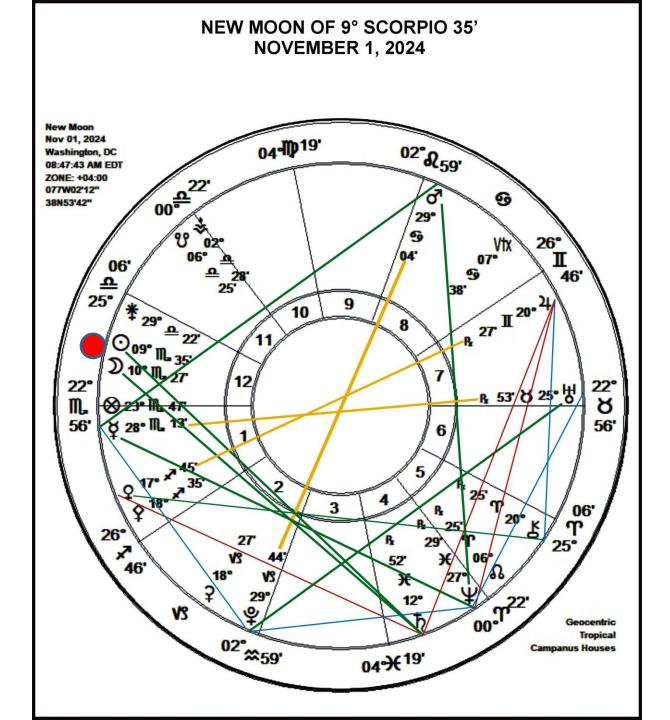

#### FULL MOON OF OCTOBER 17 @24° ARIES INITIATED THIS PASSAGE OF GREAT WAR IN USA FROM NOVEMBER 1 THRU APRIL 2025;

OF AMPLIFIED INTENSITY, CONFRONTATION, HURT AND PAIN --EQUAL TO DEEP SOUL HEALING, AND LIBERATION OPPORTUNITY AND POTENTIAL;

### AS WE REACH A 'FORK IN THE ROAD' FOR OUR NATION WHERE OUR DECISIONS HAVE GREAT IMPACT ON CREATING OUR EXPERIENCES IN THE NEXT YEARS TO COME -- PERSONALLY AND COLLECTIVELY.

Total Lunar Eclipse 3-14 Partial Solar Eclipse 3-29