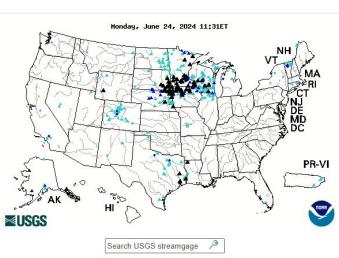

#### Aries/Libra Polarity - Fires, Explosions, Large Accidents, Weather and Extra-Normal Seismic and Problematic Events

- Petro dollar agreement expires; June 8, 1974 to June 9, 2024
  - Flooding in Sarasota, FL 8+ inches in three hours; June 11-24
- South Florida multiple cities get 2+ feet of rain. Broward, Collier, Lee, Miami Dade, Sarasota counties in state of emergency.
- Post Fire, Gorman CA; 15,690 acres. June 15-18, 2024
- Nine shot at splash park in Rochester Hills, MI, 8 wounded, one critical; June 15, 2024
- Twelve-year-old, Jocelyn Nungaray murdered by two illegal immigrants from Venezuela in Houston. TX; June 16, 2024.
- South Fork and Salt Fires -- ARSON -- 23,000 acres and 1,400 structures. June 18-21, 2024
- Six-to-eight inches of rain with large hail stranded motorists in Willard, NM June 19, 2024.
- Train derailment and bridge destroyed in Rock Springs, WY; June 19, 2024
- Shooting in Fordyce, AR; 14 shot, 4 killed, 8 critical, 2 police officers. June 21, 2024
- Twelve inches of rain in 24 hours in Sioux City and train bridge breaks between S. Dakota and Iowa; Evacuations and Governor declares disaster. June 22, 2024
- Ten people shot in Columbus, OH; June 23, 2024
- Oil tanker burned with two other vehicles in Lee County, TX; June 23, 2024
- Record flooding in NW lowa including Spencer on the Des Moines River, "severe, widespread devastation," per Governor. 1,000 needed shelter, 1,900 properties damaged. Some areas 15+ inches in two days. Sewage system failures and clean water problems. Flooding also in southern Minnesota, and South Dakota has statewide emergency. June 22-23, 2024
- Flood waters break around dam in Rapidan, MN; June 24, 2024 Flash flood warning for Blue Earth and power out.
- Train derailment in Matteson, IL; car leaking, small evacuation. June 26, 2024
- Windom, MN flooded; June 26, 2024
- Twenty-two counties in Minnesota declared flood disaster areas for emergency funding. June 29, 2024.
- Severe flooding in New Mexico; Albuquerque, Santa Fe, Las Vegas, and "complete devastation" in Ruidoso. 20,000 without power. June 30, 2024

Choose a data retrieval option and select a location on the map O List of all stations in state, 
State map, or 
O Nearest stations

| Explana                    | tion - Percen | tile classes                    |
|----------------------------|---------------|---------------------------------|
| 95-98                      | >= 99         | River above flood stage         |
| ∆ Streamgag<br>flood stage | e with O S    | treamgage without<br>lood stage |