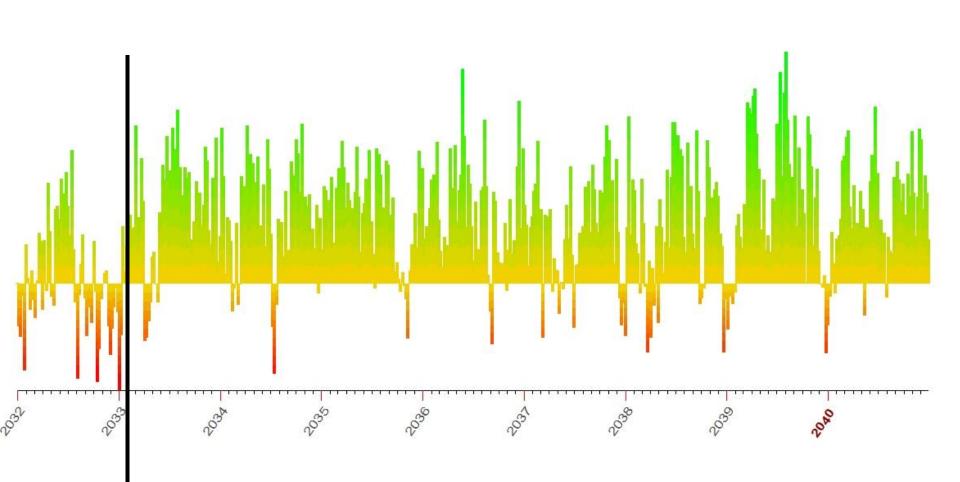

#### New Jupiter-Saturn Cycle 2020 thru 2040

An indicator of social, economic, and political infrastructure start-up, development and functionality (e.g., law and order, expansion and contraction, and relationship of individuals with government and community). Resurgence of Natural Law. Hebrew culture: Will of G-d seeded on Earth.