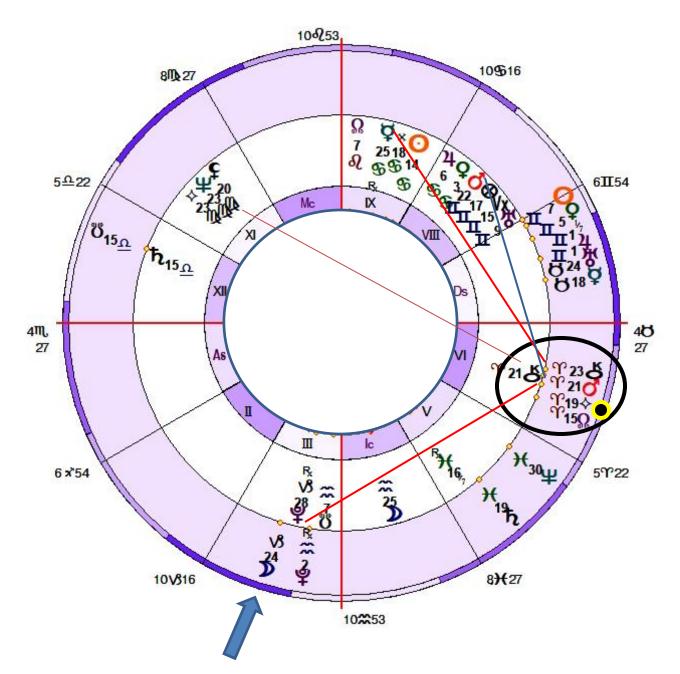

# CARDINAL GRAND CROSS, GRAND TRINE and

## YOD FORMATIONS

Total Solar Eclipse of April 8, 2024 (19°)

#### SUPER FULL MOON OF ARIES OCTOBER 17, 2024

#### Is Extraordinarily Dynamic

YOD FORMATION

> Powerful cosmic pressures apply

The Star of David geometry that flashes through the planetary relationship angles of this Full Moon of Aries, reminds us of, and calls us toward, the GOAL:

Perfect balance between Heaven and Earth with mankind standing in Love, Truth and courage, "Healing the Breach."