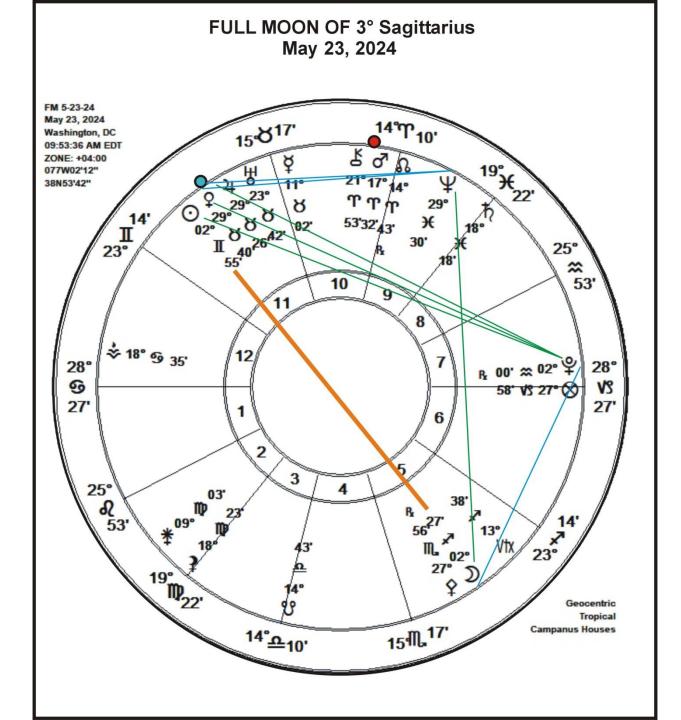

#### SUPER FULL MOON OF ARIES OCTOBER 17, 2024

#### Is Extraordinarily Dynamic

YOD FORMATION

> Powerful cosmic pressures apply

The Star of David geometry that flashes through the planetary relationship angles of this Full Moon of Aries, reminds us of, and calls us toward, the GOAL:

Perfect balance between Heaven and Earth with mankind standing in Love, Truth and courage, "Healing the Breach."