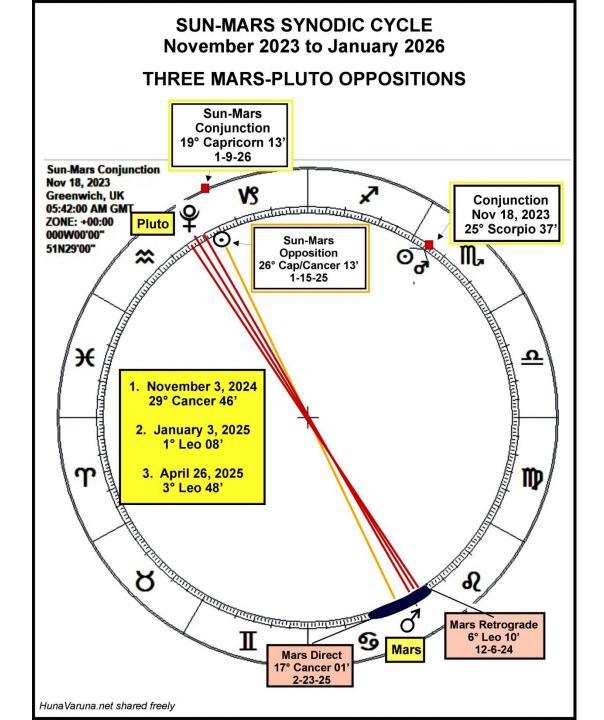

## **MARS-PLUTO OPPOSITION #1**

11-3-2024 29° Cancer/Capricorn 46'

## **MARS-PLUTO OPPOSITION #2**

1-3-2025 1° Leo/Aquarius 08' Rx

# **MARS-PLUTO OPPOSITION #3**

4-26-2025 3° Leo/Aquarius 48'