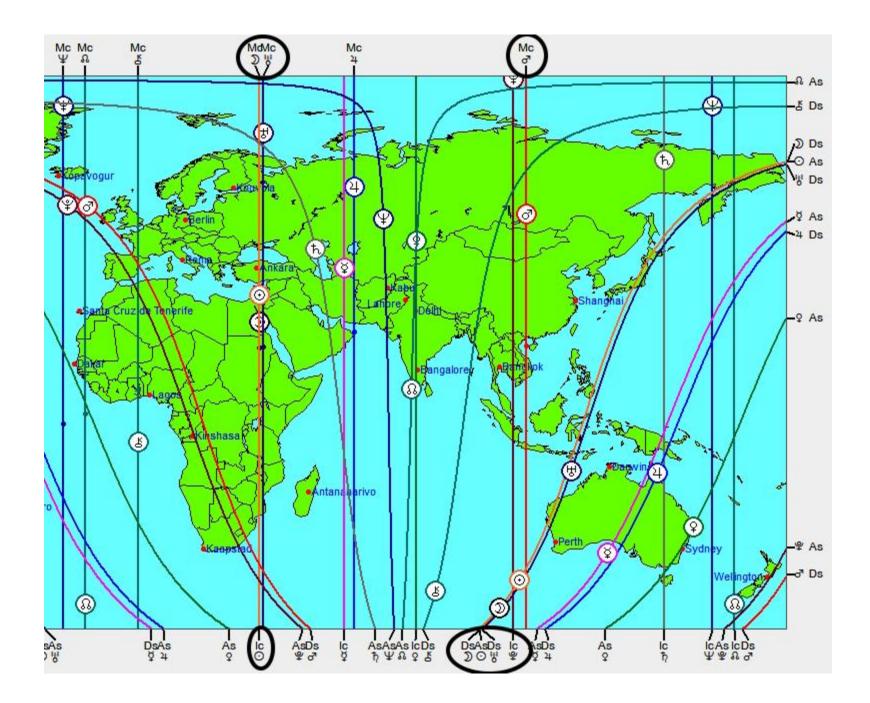

#### SATURN-PLUTO CONJUNCTION - January 12, 2020 Astrocartography

#### Blackbox Graph 2020-Feb. 2021 - United States of America (4° Scorpio Rising)

This Blackbox Graph uses a natal horoscope as the basis, working with six bell curve formats to calculate results based on **760** astrological factors.

Green: Periods of status quo or expansion and development.

Red: Periods of challenge, contraction, stress, and possible crisis requiring decisions and course-corrections on matters of significance.

Rockets C. Redglare - Astrologer, Transformational Bodyworker, EMF/R Consultant - HunaVaruna.net