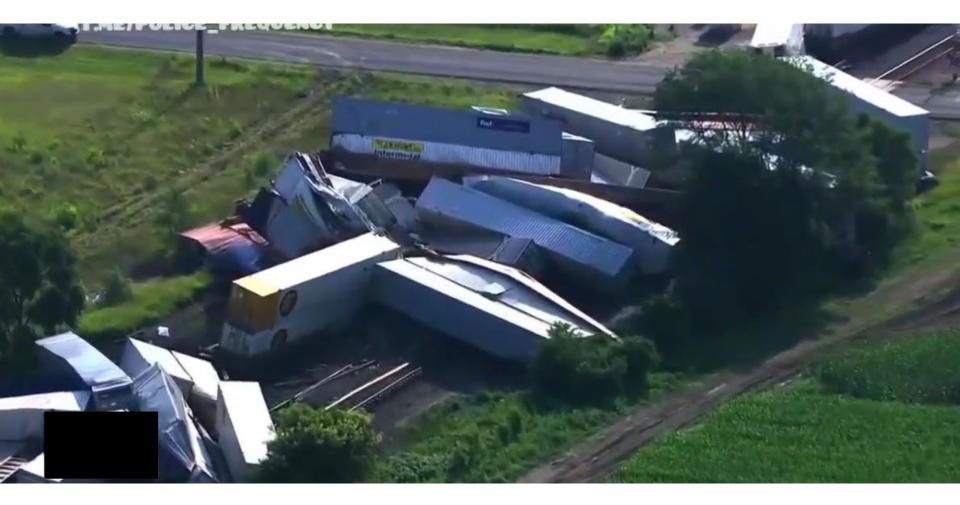

## BIG LAKE, MINNESOTA JULY 2024

### **USA NOW AVERAGES 2-3 TRAIN WRECKS DAILY**