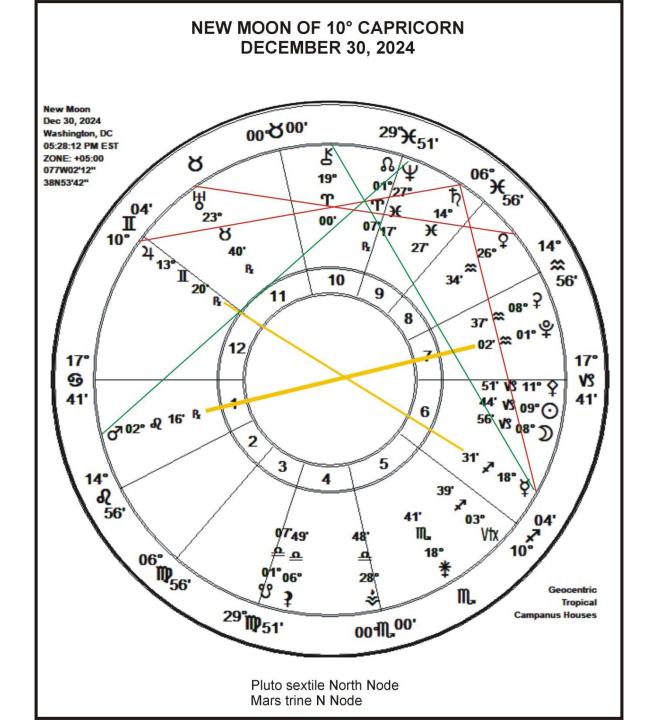

### **NEW MOON OF CANCER, JULY 5, 2024**

**Square** Moon's Nodes

FULL MOON OF AQUARIUS – AUGUST 19, 2024

Drone attacks on:

- US Base in Syria
- The Rohinga in Myanmar

South Coast of Japan is Unstable

Major flooding occurring in Ishikawa Prefecture, Japan; Sept 20, 2024