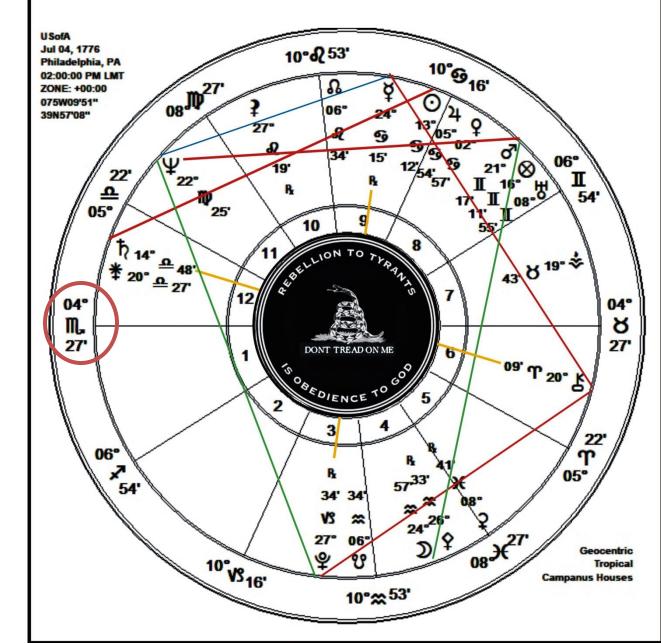

## SCORPIO RISING July 4, 1776 2:00 pm LMT

"At last, about 2 o'clock in the afternoon of the 4th, the great white paper was reported ... and immediately ratified." John Hancock President of the Second Continental Congress

#### Astrology Chart of the UNITED STATES OF AMERICA

HunaVaruna.net

PRIMAL DESTRUC-TION