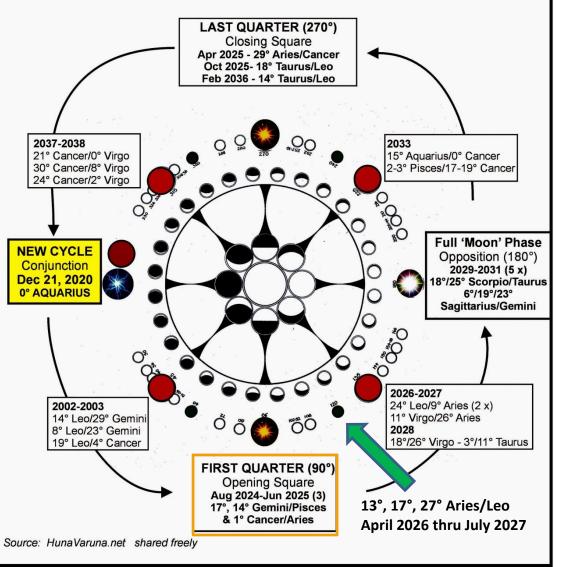

# **JUPITER-SATURN CYCLE** Ethics, **Personal/Social Responsibility;** Law and Order; Liberal/Conservative Balance; **Spiritual and Grounded Harmony** and Function.

Renewed December 21, 2020 @ 0° Aquarius

#### New Jupiter-Saturn Cycle 2020 thru 2040

An indicator of social, economic, and political infrastructure start-up, development and functionality (e.g., law and order, expansion and contraction, and relationship of individuals with government and community). Resurgence of Natural Law. Hebrew culture: Will of G-d seeded on Earth.