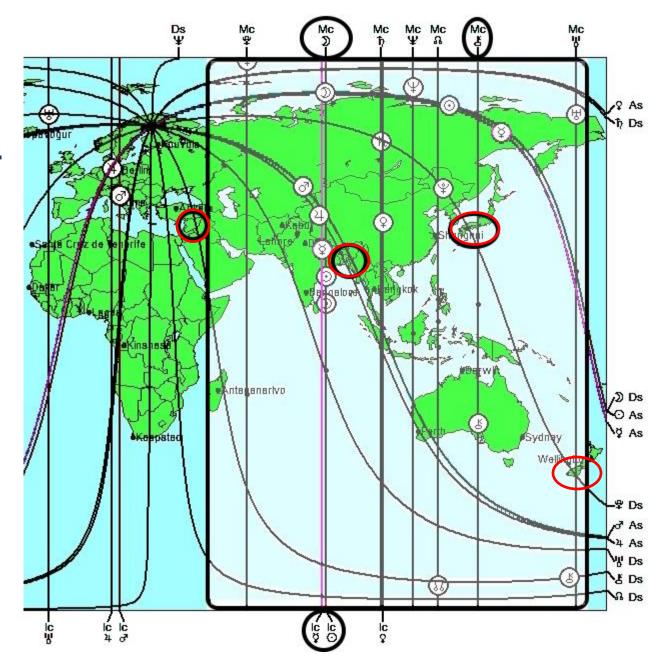

n New Mexico; Albuquerque, Santa Fe, Las Vegas, and "complete devastation" in Ruidoso. 20,000 without power. June 30, 2024



Choose a data retrieval option and select a location on the map O List of all stations in state, 
State map, or 
O Nearest stations

| Explana                    | tion - Percen | tile classes                    |
|----------------------------|---------------|---------------------------------|
| 95-98                      | >= 99         | River above flood stage         |
| ∆ Streamgag<br>flood stage | e with O S    | treamgage without<br>lood stage |





### **NEW MOON OF CANCER, JULY 5, 2024**



**Square** Moon's Nodes





FULL MOON OF AQUARIUS – AUGUST 19, 2024

Drone attacks on:

- US Base in Syria
- The Rohinga in Myanmar

South Coast of Japan is Unstable











Major flooding occurring in Ishikawa Prefecture, Japan; Sept 20, 2024







HunaVaruna.net





# CARDINAL GRAND CROSS, GRAND TRINE and

## YOD FORMATIONS

Total Solar Eclipse of April 8, 2024 (19°)

### **USA Chiron Return**

- April 21, 2024
- Nov 7 Rx
- Feb 18, 2025

#### SUPER FULL MOON OF ARIES OCTOBER 17, 2024

#### Is Extraordinarily Dynamic









YOD FORMATION

> Powerful cosmic pressures apply



The Star of David geometry that flashes through the planetary relationship angles of this Full Moon of Aries, reminds us of, and calls us toward, the GOAL:

Perfect balance between Heaven and Earth with mankind standing in Love, Truth and courage, "Healing the Breach."



## TURNING THE AGE

## **GATHERING POWER**



# **TO CREATE ANEW**



HunaVaruna.net - shared freely