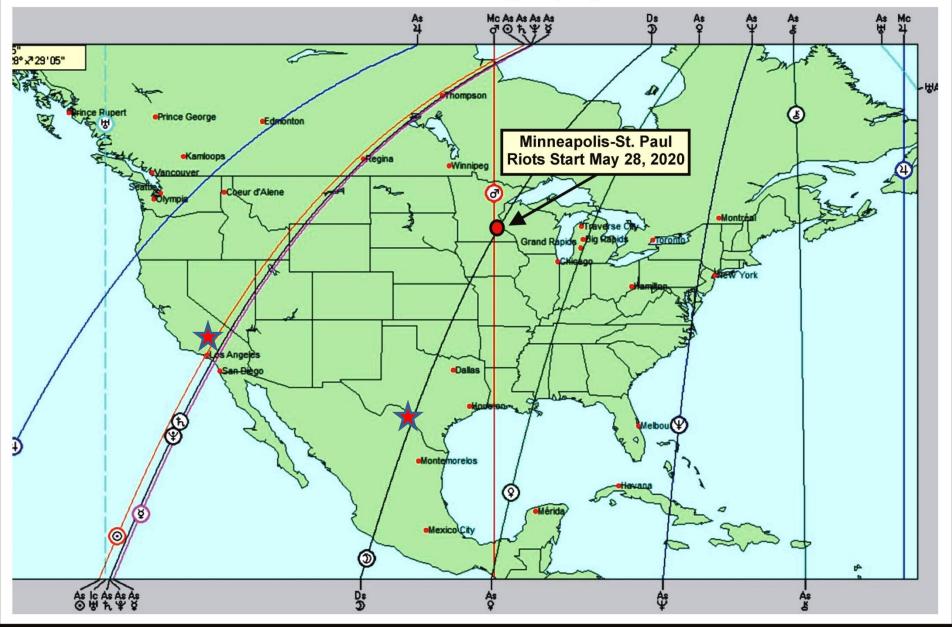

OF THE AGE

FOUR DO NOT, AS THEY ARE LONGER-TERM CYCLES



## SATURN-PLUTO CONJUNCTION JANUARY 12, 2020

Note:

Sun/Ceres/Saturn/Pluto/ Mercury conjunct at PLUTO AND SATURN'S SOUTH NODES. Stress portent for grain and food during the next 33-year cycle started January 12, 2020 (til 2053) ; two days after a Total Lunar Eclipse in Cancer.

23° Capricorn symbol – "RECOMPENSE, ... a balancing of accounts." -- Rudhyar



#### LAW AND ORDER

Individual and collective karma governing responsible use of power and law.

Destruction of established status quo power structures for evolutionary progress.

Often marks great contractions, power and survival struggles, and wars that rebalance unjust conditions and situations world-wide.



#### SATURN-PLUTO CONJUNCTION - January 12, 2020 Astrocartography



#### Blackbox Graph 2020-Feb. 2021 - United States of America (4° Scorpio Rising)

This Blackbox Graph uses a natal horoscope as the basis, working with six bell curve formats to calculate results based on **760** astrological factors.



Green: Periods of status quo or expansion and development.

Red: Periods of challenge, contraction, stress, and possible crisis requiring decisions and course-corrections on matters of significance.

Rockets C. Redglare - Astrologer, Transformational Bodyworker, EMF/R Consultant - HunaVaruna.net

## TECHNICAL, MECHANICAL INNOVATION CYCLE IS IN DECAY UNTIL 2032

START-UPS AGGRESSIVELY THRUST ON THE PUBLIC AT LAST QUARTER SQUARE WILL FAIL

#### Saturn-Uranus Synodic Cycle -- 1988 to 2032

The challenge of integrating stability and structure with vital cha