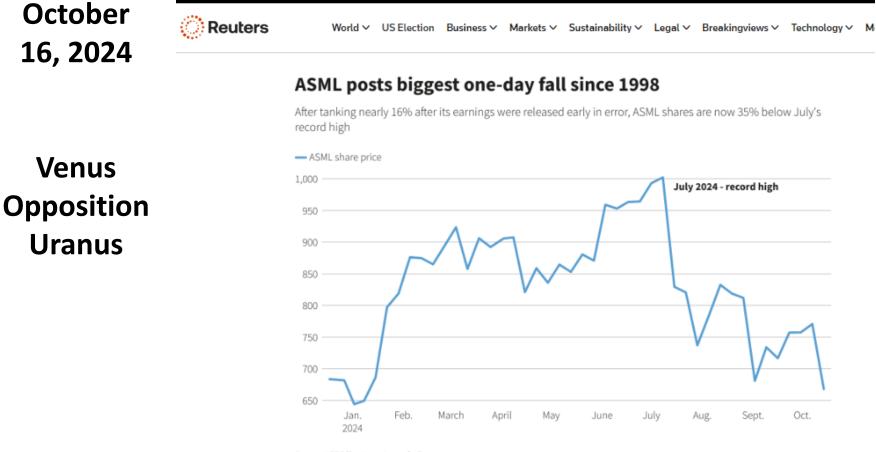

## "ASML draws investor scrutiny after warning shocks global chip markets"

Source: LSEG/Reuters - Amanda Cooper

A blue line chart showing the share price of ASML from the start of the year to the present day.