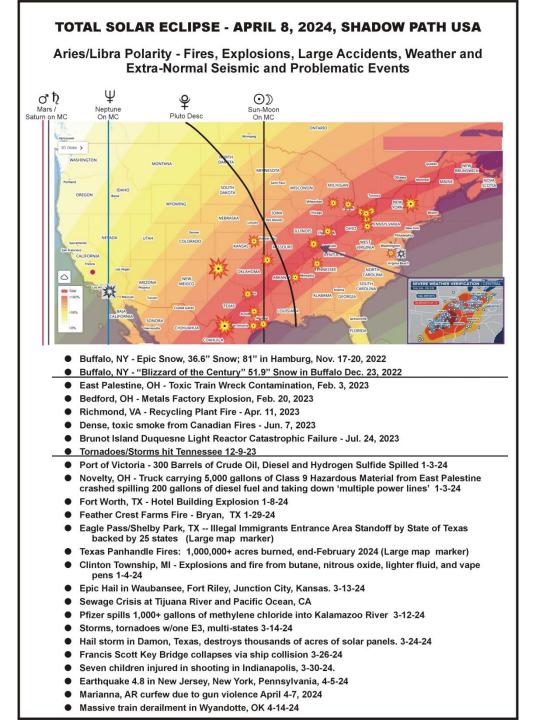

## Total Solar Eclipse in Aries, 4-8-24

### Shadow Path USA Post Eclipse Events for May 2024

- Drive-by shooting kills 6 youth in Fort Worth, TX. May 1, 2024
- Tractor trailer crash with thousands of gallons of gasoline explodes and burns, shutting down I-95 in Norwalk, CT. May 2, 2024.
- Eleven inches of rain in 24 hours causes major flooding in southeast Texas, 40 million on alert. May 2, 2024.
- Severe tornado damage in Barnsdall, OK; 5 hit Indiana, 5-7-24.
- Severe tornadoes in southwest Michigan; Portage, Kalamazoo, Coldwater ... 10+ tornadoes, softball-sized hail. 13th consecutive day of tornadoes in U.S. 50 tornadoes across 11 states in 3 days, early 5-8-24. Tornadoes hit mid-Tennessee, Axios and Nashville later, same day.
- RV dealership arson, \$1 million+ loss; Santa Fe Springs, CA 5-9-24
- Barge strikes bridge pillar near Galveston, leaving oil spill and closing access to Pelican Island, 5-15-24.
- Cicada Brood Convergence Epicenter, largest since 1803.
- "Exceptionally strong storm" (derecho) hits Houston and Louisiana, killing 7, over one million lost power, 100 mph winds 5-16-24
- 13 tornadoes in Kansas and Oklahoma. Derecho across Kansas w/100 mph winds and baseball hail 5-19-24 State of Emergency declared in Kansas 5-20-24
- Severe hail storm in northeast Colorado (Yuma) broke all car windshields, and all windows in houses; severe power outages. 5-20-24
- Severe weather w/ 24+ tornadoes hits Wisconsin, Nebraska, and takes out Greenfield, Iowa. 5-21-24
- Campaign stage collapses 9+ dead, 63 injured; Nuevo Leon, Mexico 5-22-24
- High winds and large hail through northern Ohio; ".. Never experienced anything like it." 5-23-24.
- Imperial National Wildlife Refuge "Refuge Fire" arson at border between CA and AZ 5-25-24
- Tornadoes hit TX, OK, AR, KY; 15 dead, power out to hundreds of thousands. Six+ tornadoes hit Lake Ray Roberts Marina and northern TX; extensive damage to marina, Rvs, 38,000 without power, 200+ homes lost; State of Emergency declared for Kentucky. 21+ dead. 5-26-24.
- Farina Farms poultry 'farm' fire in Marion County, IL; 1.2 million chickens total loss. 20-30 fire departments responded. 5-29-24
- 50-degree temperature drop and two feet of hail in Marathon, flooding near Houston, Texas 5-30-24.
- Baseball-sized, largest hail in 35 years in Denver "pounding for almost an hour." 5-30-24
- Two water mains break in Atlanta, GA impacting businesses and residents for several days 5-31-24

### **Total Solar Eclipse in Aries**, 4-8-24

**Shadow Path** USA **Post Eclipse Events** for June 2024

#### Aries/Libra Polarity - Fires, Explosions, Large Accidents, Weather and Extra-Normal Seismic and Problematic Events

- Petro dollar agreement expires; June 8, 1974 to June 9, 2024
  - Flooding in Sarasota, FL 8+ inches in three hours; June 11-24
- South Florida multiple cities get 2+ feet of rain. Broward, Collier, Lee, Miami Dade, Sarasota counties in state of emergency.
- Post Fire, Gorman CA; 15,690 acres. June 15-18, 2024
- Nine shot at splash park in Rochester Hills, MI, 8 wounded, one critical; June 15, 2024
- Twelve-year-old, Jocelyn Nungaray murdered by two illegal immigrants from Venezuela in Houston. TX; June 16, 2024.
- South Fork and Salt Fires -- ARSON -- 23,000 acres and 1,400 structures. June 18-21, 2024
- Six-to-eight inches of rain with large hail stranded motorists in Willard, NM June 19, 2024.
- Train derailment and bridge destroyed in Rock Springs, WY; June 19, 2024
- Shooting in Fordyce, AR; 14 shot, 4 killed, 8 critical, 2 police officers. June 21, 2024
- Twelve inches of rain in 24 hours in Sioux City and train bridge breaks between S. Dakota and Iowa; Evacuations and Governor declares disaster. June 22, 2024
- Ten people shot in Columbus, OH; June 23, 2024
- Oil tanker burned with two other vehicles in Lee County, TX; June 23, 2024
- Record flooding in NW lowa including Spencer on the Des Moines River, "severe, widespread devastation," per Governor. 1,000 needed shelter, 1,900 properties damaged. Some areas 15+ inches in two days. Sewage system failures and clean water problems. Flooding also in southern Minnesota, and South Dakota has statewide emergency. June 22-23, 2024
- Flood waters break around dam in Rapidan, MN; June 24, 2024 Flash flood warning for Blue Earth and power out.
- Train derailment in Matteson, IL; car leaking, small evacuation. June 26, 2024
- Windom, MN flooded; June 26, 2024
- Twenty-two counties in Minnesota declared flood disaster areas for emergency funding. June 29, 2024.
- Severe flooding in New Mexico; Albuquerque, Santa Fe, Las Vegas, and "complete devastation" in Ruidoso. 20,000 without power. June 30, 2024