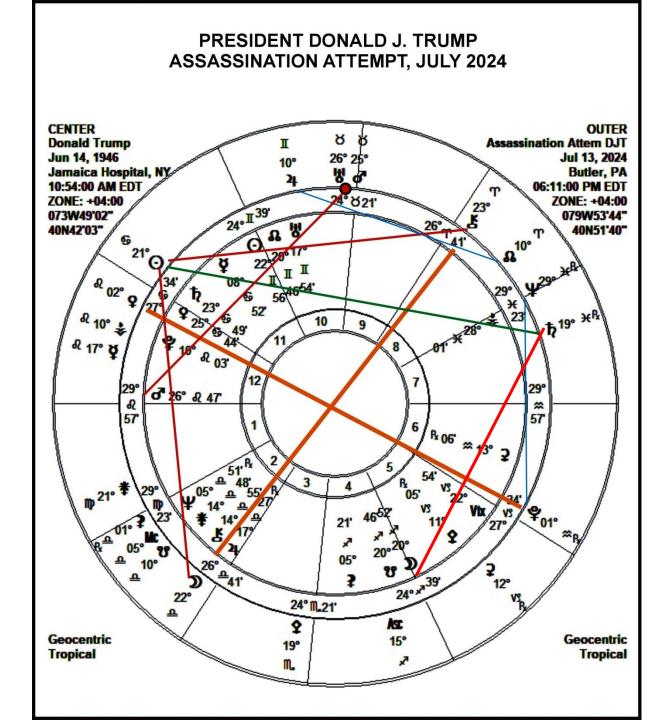

## SATURN-PLUTO CONJUNCTION JANUARY 12, 2020

Note:

Sun/Ceres/Saturn/Pluto/ Mercury conjunct at PLUTO AND SATURN'S SOUTH NODES. Stress portent for grain and food during the next 33-year cycle started January 12, 2020 (til 2053) ; two days after a Total Lunar Eclipse in Cancer.

23° Capricorn symbol – "RECOMPENSE, ... a balancing of accounts." -- Rudhyar

#### LAW AND ORDER

Individual and collective karma governing responsible use of power and law.

Destruction of established status quo power structures for evolutionary progress.

Often marks great contractions, power and survival struggles, and wars that rebalance unjust conditions and situations world-wide.