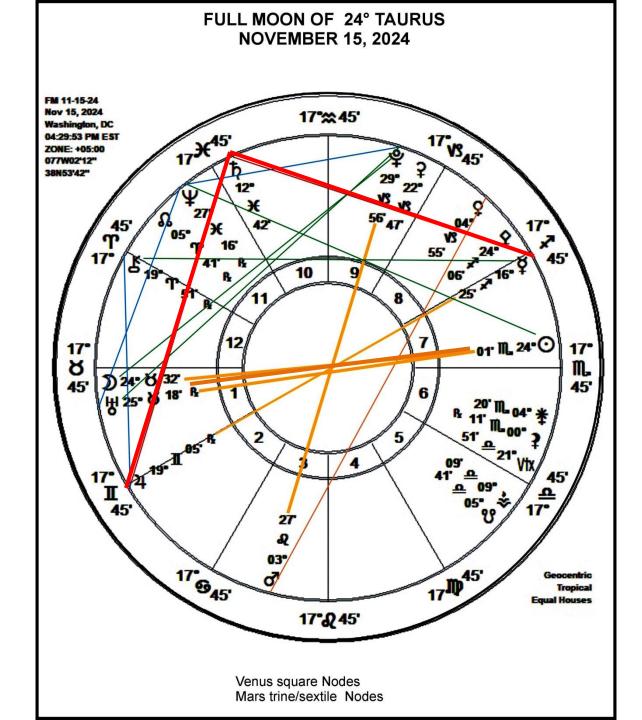

#### FULL MOON OF OCTOBER 17 @24° ARIES INITIATED THIS PASSAGE OF GREAT WAR IN USA FROM NOVEMBER 1 THRU APRIL 2025;

OF AMPLIFIED INTENSITY, CONFRONTATION, HURT AND PAIN --EQUAL TO DEEP SOUL HEALING, AND LIBERATION OPPORTUNITY AND POTENTIAL;

### AS WE REACH A 'FORK IN THE ROAD' FOR OUR NATION WHERE OUR DECISIONS HAVE GREAT IMPACT ON CREATING OUR EXPERIENCES IN THE NEXT YEARS TO COME -- PERSONALLY AND COLLECTIVELY.

Total Lunar Eclipse 3-14 Partial Solar Eclipse 3-29