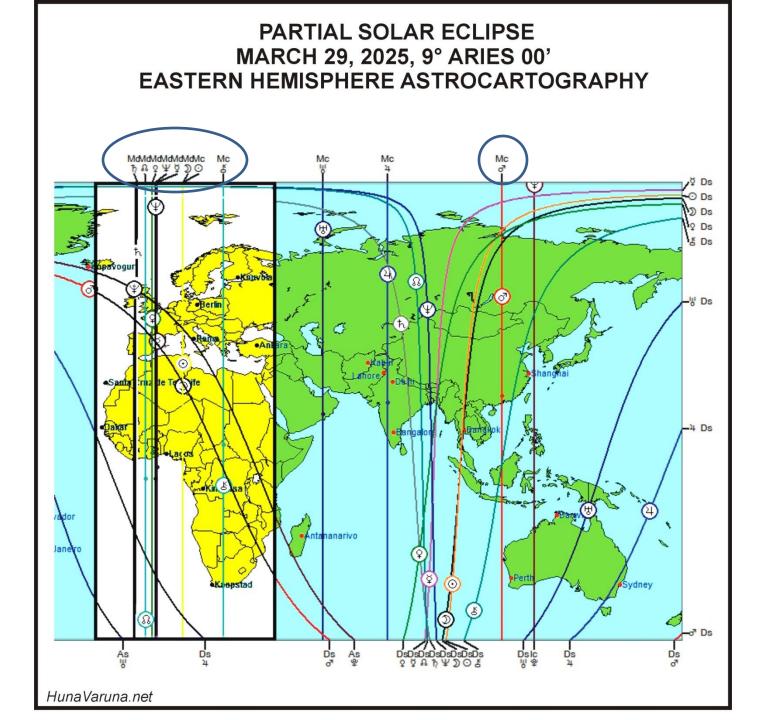

lts based on **760 astrological factors**.



Green: Periods of status quo or expansion and development.

Red: Periods of challenge, contraction, and possible crisis requiring decisions and course-corrections on matters of significance.











"Do you really think after they tried to put Donald Trump in prison for 700 years, tried to assassinate him a couple of times, impeach him a couple of times— that they're just going to hand us the keys to the White House?"

## TUCKER CARLSON ASTROLOGY BLACKBOX GRAPH 2024 THRU 2025









Mercury Stationary-Retrograde

November 25 to December 15, 2024.

> TO USA CHART









# DECEMBER 6, 2024 Mars SRx























### TOTAL LUNAR ECLIPSE MARCH 14, 2025, 23° VIRGO 57'

### **USA Astrocartography and Shadow**





HunaVaruna.net







## THE FINAL BATTLE BEGINS IN EARNEST

THIRD MARS-PLUTO OPPOSITION FORMING ON APRIL 26

VENUS TURNS DIRECT ON THIS MOON @ 24° PISCES



SATURN-NEPTUNE CONJUNCTION IN 2026 at 0° ARIES

Refreshing the Potency of I AM in deep confidence and Healthy Boundaries.

Spiritualizing and refining our Sacred Warrior archetype, Action Ability, Courage, and Inner Power as illusions and counterfeits fail.



# SATURN-CHIRON CONJUNCTION JUNE 8, 2028 – 7° TAURUS



USA BIG PHARMA, TOXIC TECH, FINANCIAL, AND AI CONTROL INFRASTRUCTURE PEAK FAIL









USA Scorpio Rising Chart 7-4-1776, 2:00 pm LMT

 Chart calculated using 6 bell curve formats to calculate results using 760 astrological factors.







# **RECLAIMING AND REBUILDING**

# WHOLE BEING CIRCUITRY

**Reality** is Love based, and perfectly desig