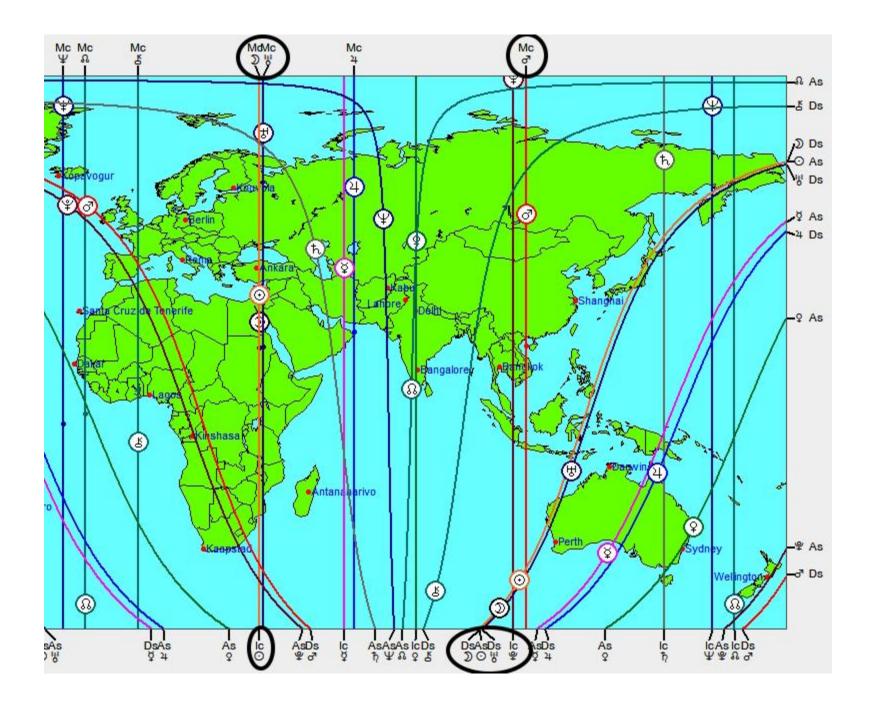

with six bell curve formats to calculate results based on **760 astrological factors**.





### Astrological Blackbox Graph for 2024 -- Kamala Harris

This Blackbox Graph uses a natal horoscope as the basis, working with six bell curve formats to calculate results based on **760 astrological factors**.



Green: Periods of status quo or expansion and development.

Red: Periods of challenge, contraction, and possible crisis requiring decisions and course-corrections on matters of significance.











"Do you really think after they tried to put Donald Trump in prison for 700 years, tried to assassinate him a couple of times, impeach him a couple of times— that they're just going to hand us the keys to the White House?"

## TUCKER CARLSON ASTROLOGY BLACKBOX GRAPH 2024 THRU 2025









Mercury Stationary-Retrograde

November 25 to December 15, 2024.

> TO USA CHART









# DECEMBER 6, 2024 Mars SRx























### TOTAL LUNAR ECLIPSE MARCH 14, 2025, 23° VIRGO 57'

### **USA Astrocartography and Shadow**





HunaVaruna.net







## THE FINAL BATTLE BEGINS IN EARNEST

THIRD MARS-PLUTO OPPOSITION FORMING ON APRIL 26

VENUS TURNS DIRECT ON THIS MOON @ 24° PISCES



SATURN-NEPTUNE CONJUNCTION IN 2026 at 0° ARIES

Refreshing the Potency of I AM in deep confidence and Healthy Boundaries.

Spiritualizing and refining our Sacred Warrior archetype, Action Ability, Courage, and Inner Power as illusions and counterfeits fail.



# SATURN-CHIRON CONJUNCTION JUNE 8, 2028 – 7° TAURUS



USA BIG PHARMA, TOXIC TECH, FINANCIAL, AND AI CONTROL INFRASTRUCTURE PEAK FAIL