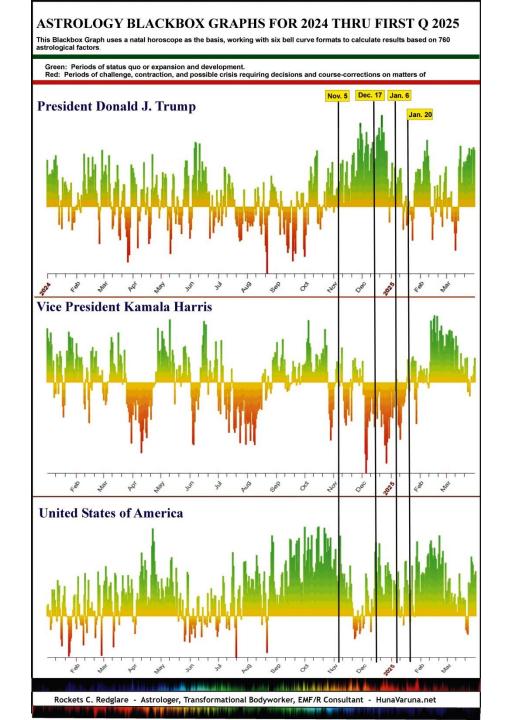

### Astrology Blackbox Graph for 2024 -- President Donald J. Trump

This Blackbox Graph uses a natal horoscope as the basis, working with six bell curve formats to calculate results based on **760 astrological factors**.

### Astrological Blackbox Graph for 2024 -- Kamala Harris

This Blackbox Graph uses a natal horoscope as the basis, working with six bell curve formats to calculate results based on **760 astrological factors**.

Green: Periods of status quo or expansion and development.

Red: Periods of challenge, contraction, and possible crisis requiring decisions and course-corrections on matters of significance.

"Do you really think after they tried to put Donald Trump in prison for 700 years, tried to assassinate him a couple of times, impeach him a couple of times— that they're just going to hand us the keys to the White House?"