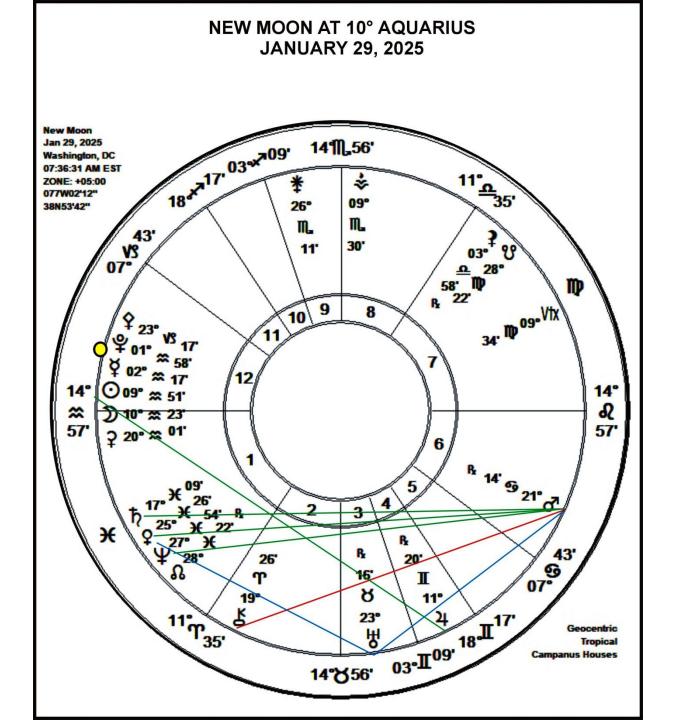

## THE FINAL BATTLE BEGINS IN EARNEST

THIRD MARS-PLUTO OPPOSITION FORMING ON APRIL 26

VENUS TURNS DIRECT ON THIS MOON @ 24° PISCES

SATURN-NEPTUNE CONJUNCTION IN 2026 at 0° ARIES

Refreshing the Potency of I AM in deep confidence and Healthy Boundaries.