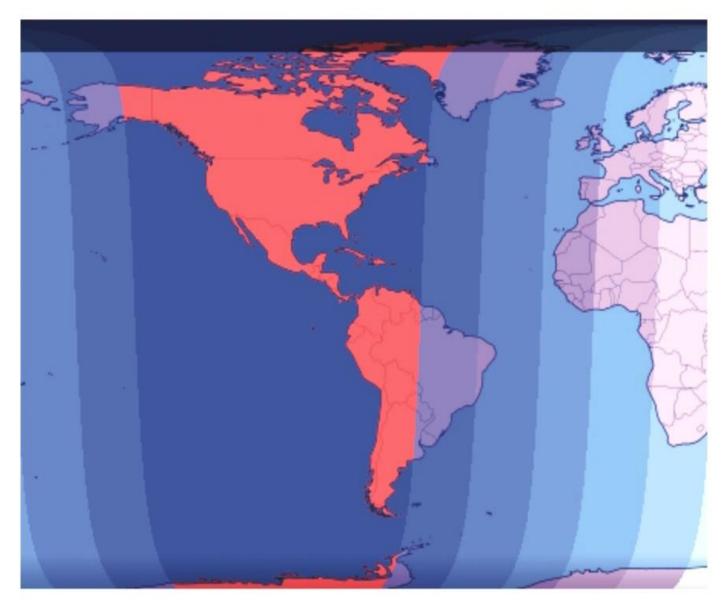

### TOTAL LUNAR ECLIPSE MARCH 14, 2025, 23° VIRGO 57'

### **USA Astrocartography and Shadow**

HunaVaruna.net