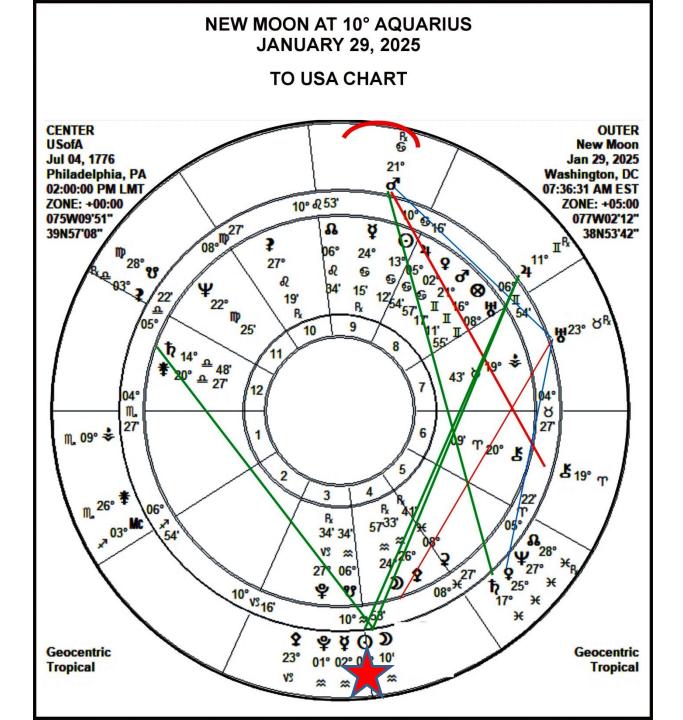

## THE FINAL BATTLE BEGINS IN EARNEST

THIRD MARS-PLUTO OPPOSITION FORMING ON APRIL 26

VENUS TURNS DIRECT ON THIS MOON @ 24° PISCES

SATURN-NEPTUNE CONJUNCTION IN 2026 at 0° ARIES

Refreshing the Potency of I AM in deep confidence and Healthy Boundaries.