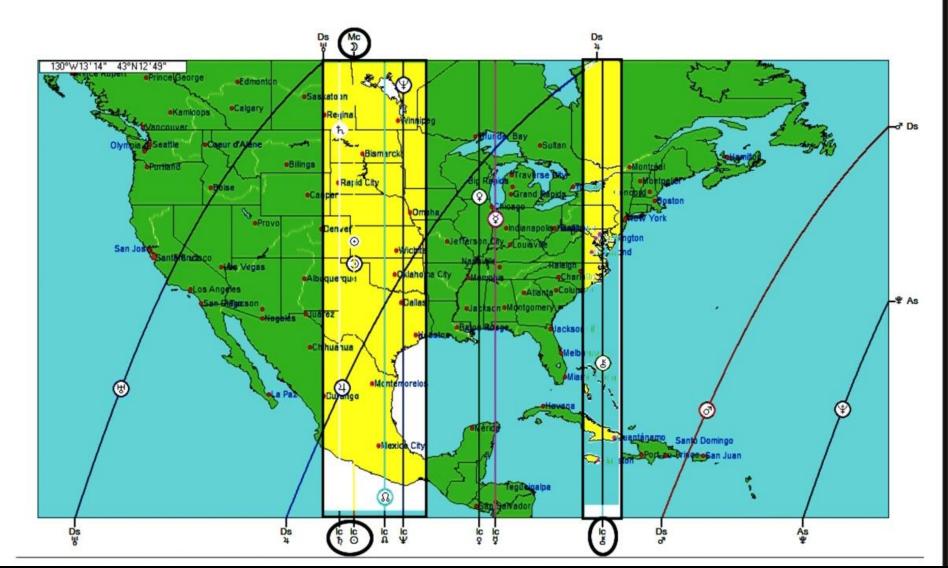

### TOTAL LUNAR ECLIPSE MARCH 14, 2025, 23° VIRGO 57'

### **USA Astrocartography and Shadow**

HunaVaruna.net