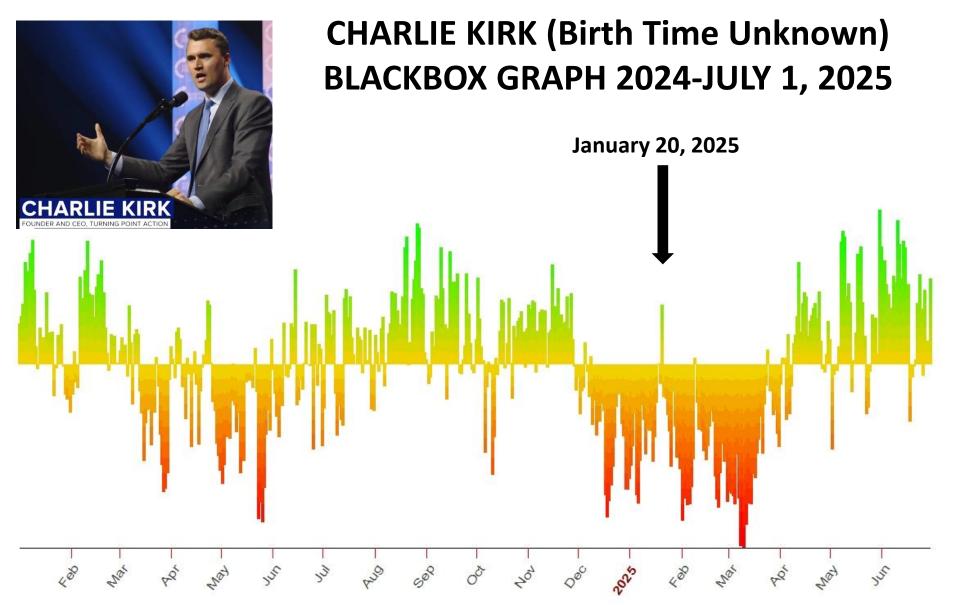

xpansion and development.

Red: Periods of challenge, contraction, and possible crisis requiring decisions and course-corrections on matters of significance.

### Astrology Blackbox Graph for 2024 -- President Donald J. Trump

This Blackbox Graph uses a natal horoscope as the basis, working with six bell curve formats to calculate results based on **760 astrological factors**.





### Astrological Blackbox Graph for 2024 -- Kamala Harris

This Blackbox Graph uses a natal horoscope as the basis, working with six bell curve formats to calculate results based on **760 astrological factors**.



Green: Periods of status quo or expansion and development.

Red: Periods of challenge, contraction, and possible crisis requiring decisions and course-corrections on matters of significance.











"Do you really think after they tried to put Donald Trump in prison for 700 years, tried to assassinate him a couple of times, impeach him a couple of times— that they're just going to hand us the keys to the White House?"

## TUCKER CARLSON ASTROLOGY BLACKBOX GRAPH 2024 THRU 2025









Mercury Stationary-Retrograde

November 25 to December 15, 2024.

> TO USA CHART









# DECEMBER 6, 2024 Mars SRx























### TOTAL LUNAR ECLIPSE MARCH 14, 2025, 23° VIRGO 57'

### **USA Astrocartography and Shadow**





HunaVaruna.net







## THE FINAL BATTLE BEGINS IN EARNEST

THIRD MARS-PLUTO OPPOSITION FORMING ON APRIL 26

VENUS TURNS DIRECT ON THIS MOON @ 24° PISCES



SATURN-NEPTUNE CONJUNCTION IN 2026 at 0° ARIES

Refreshing the Potency of I AM in deep confidence and Health