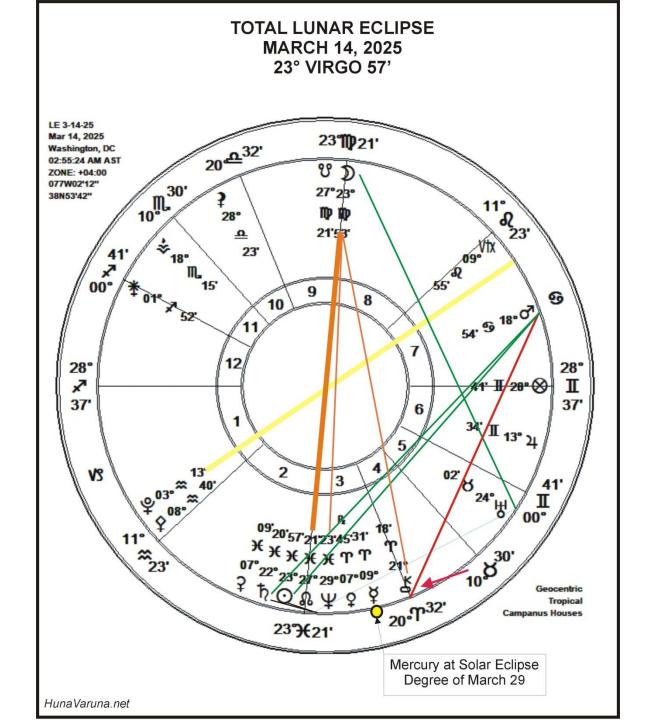

amala Harris

This Blackbox Graph uses a natal horoscope as the basis, working with six bell curve formats to calculate results based on **760 astrological factors**.



Green: Periods of status quo or expansion and development.

Red: Periods of challenge, contraction, and possible crisis requiring decisions and course-corrections on matters of significance.











"Do you really think after they tried to put Donald Trump in prison for 700 years, tried to assassinate him a couple of times, impeach him a couple of times— that they're just going to hand us the keys to the White House?"

## TUCKER CARLSON ASTROLOGY BLACKBOX GRAPH 2024 THRU 2025









Mercury Stationary-Retrograde

November 25 to December 15, 2024.

> TO USA CHART









# DECEMBER 6, 2024 Mars SRx























### TOTAL LUNAR ECLIPSE MARCH 14, 2025, 23° VIRGO 57'

### **USA Astrocartography and Shadow**





HunaVaruna.net







## THE FINAL BATTLE BEGINS IN EARNEST

THIRD MARS-PLUTO OPPOSITION FORMING ON APRIL 26

VENUS TURNS DIRECT ON THIS MOON @ 24° PISCES



SATURN-NEPTUNE CONJUNCTION IN 2026 at 0° ARIES

Refreshing the Potency of I AM in deep confidence and Healthy Boundaries.

Spiritualizing and refining our Sacred Warrior archetype, Action Ability, Courage, and Inner Power as illusions and counterfeits fail.



# SATURN-CHIRON CONJUNCTION JUNE 8, 2028 – 7° TAURUS



USA BIG PHARMA, TOXIC TECH, FINANCIAL, AND AI CONTROL INFRASTRUCTURE PEAK FAIL









USA Scorpio Rising Chart 7-4-1776, 2:00 pm LMT

 Chart calculated using 6 bell curve formats to calculate results using 760 astrologi