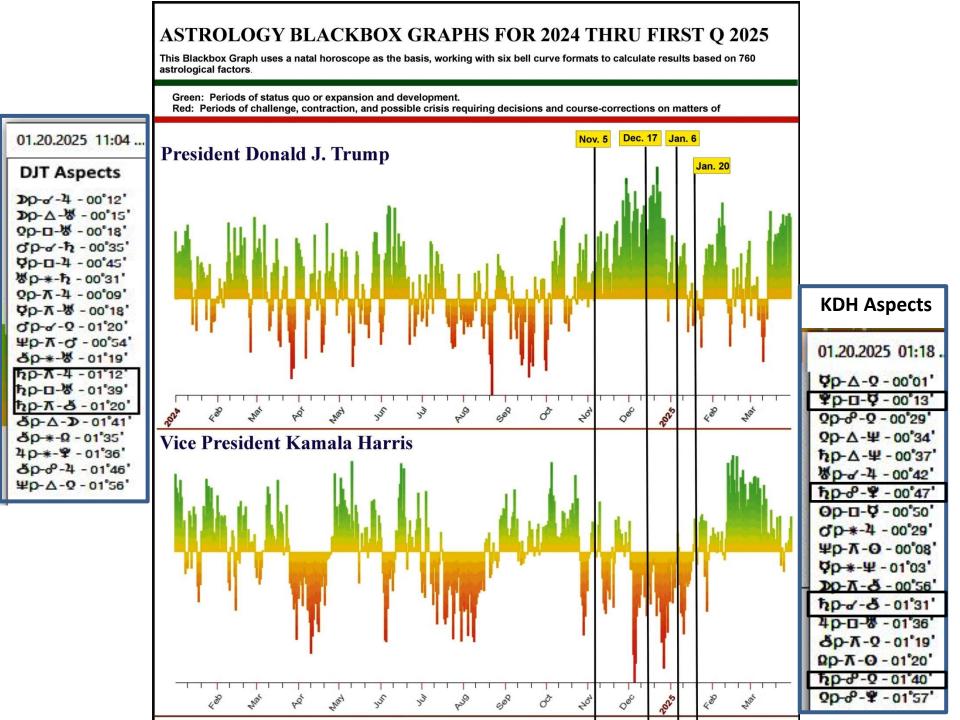

### Astrology Blackbox Graph for 2024 -- President Donald J. Trump

This Blackbox Graph uses a natal horoscope as the basis, working with six bell curve formats to calculate results based on **760 astrological factors**.

### Astrological Blackbox Graph for 2024 -- Kamala Harris

This Blackbox Graph uses a natal horoscope as the basis, working with six bell curve formats to calculate results based on **760 astrological factors**.