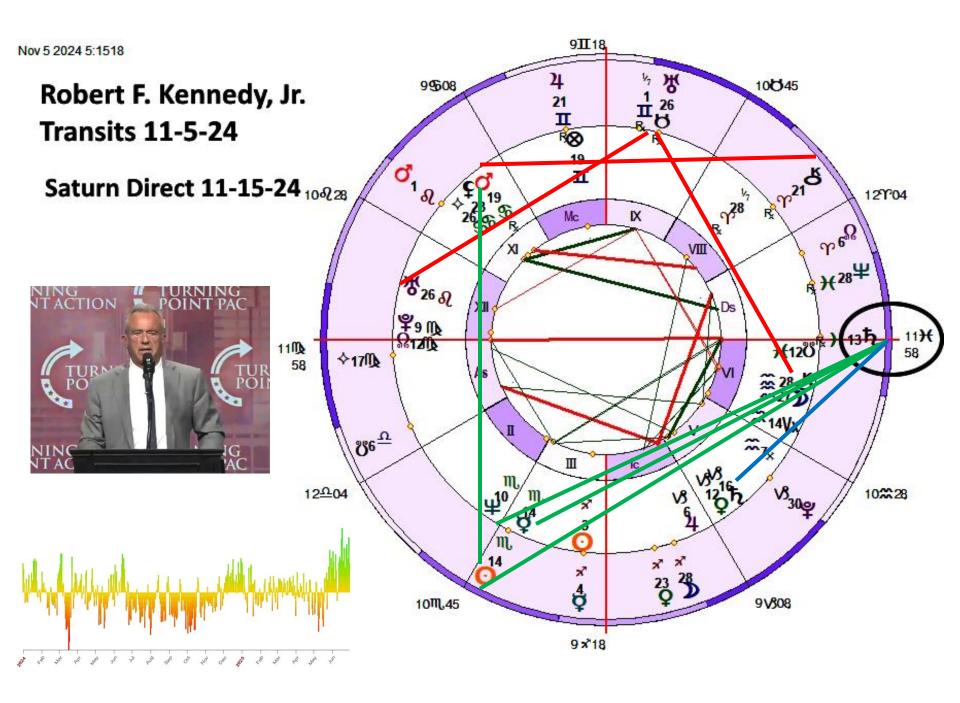

expansion and development.

Red: Periods of challenge, contraction, and possible crisis requiring decisions and course-corrections on matters of significance.

### Astrology Blackbox Graph for 2024 -- President Donald J. Trump

This Blackbox Graph uses a natal horoscope as the basis, working with six bell curve formats to calculate results based on **760 astrological factors**.





### Astrological Blackbox Graph for 2024 -- Kamala Harris

This Blackbox Graph uses a natal horoscope as the basis, working with six bell curve formats to calculate results based on **760 astrological factors**.



Green: Periods of status quo or expansion and development.

Red: Periods of challenge, contraction, and possible crisis requiring decisions and course-corrections on matters of significance.











"Do you really think after they tried to put Donald Trump in prison for 700 years, tried to assassinate him a couple of times, impeach him a couple of times— that they're just going to hand us the keys to the White House?"

## TUCKER CARLSON ASTROLOGY BLACKBOX GRAPH 2024 THRU 2025









Mercury Stationary-Retrograde

November 25 to December 15, 2024.

> TO USA CHART









# DECEMBER 6, 2024 Mars SRx























### TOTAL LUNAR ECLIPSE MARCH 14, 2025, 23° VIRGO 57'

### **USA Astrocartography and Shadow**





HunaVaruna.net







## THE FINAL BATTLE BEGINS IN EARNEST

THIRD MARS-PLUTO OPPOSITION FORMING ON APRIL 26

VENUS TURNS DIRECT ON THIS MOON @ 24° PISCES



SATURN-NEPTUNE CONJUNCTION IN 2026 at 0° ARIES

Refreshing the Potency of I AM in deep confidence and Heal