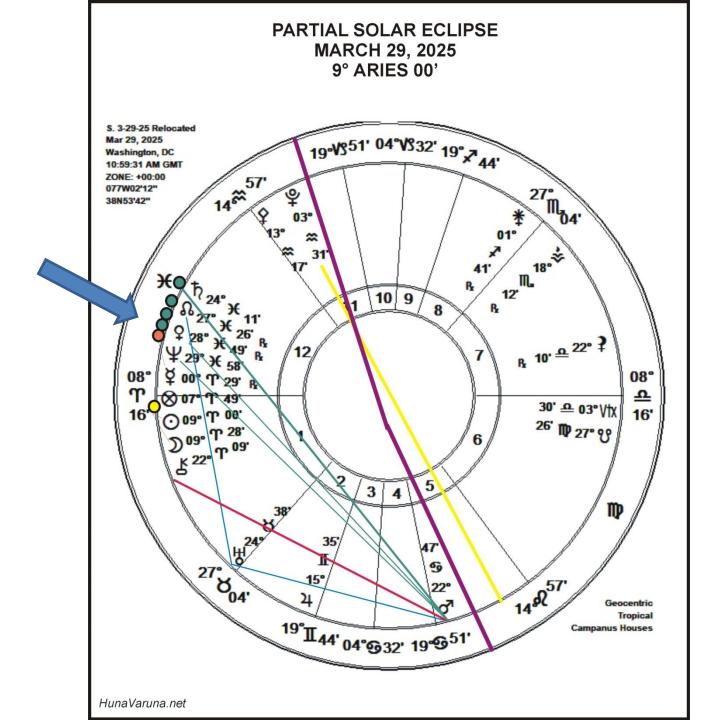

results based on **760 astrological factors**.



Green: Periods of status quo or expansion and development.

Red: Periods of challenge, contraction, and possible crisis requiring decisions and course-corrections on matters of significance.











"Do you really think after they tried to put Donald Trump in prison for 700 years, tried to assassinate him a couple of times, impeach him a couple of times— that they're just going to hand us the keys to the White House?"

## TUCKER CARLSON ASTROLOGY BLACKBOX GRAPH 2024 THRU 2025









Mercury Stationary-Retrograde

November 25 to December 15, 2024.

> TO USA CHART









# DECEMBER 6, 2024 Mars SRx























### TOTAL LUNAR ECLIPSE MARCH 14, 2025, 23° VIRGO 57'

### **USA Astrocartography and Shadow**





HunaVaruna.net







## THE FINAL BATTLE BEGINS IN EARNEST

THIRD MARS-PLUTO OPPOSITION FORMING ON APRIL 26

VENUS TURNS DIRECT ON THIS MOON @ 24° PISCES



SATURN-NEPTUNE CONJUNCTION IN 2026 at 0° ARIES

Refreshing the Potency of I AM in deep confidence and Healthy Boundaries.

Spiritualizing and refining our Sacred Warrior archetype, Action Ability, Courage, and Inner Power as illusions and counterfeits fail.



# SATURN-CHIRON CONJUNCTION JUNE 8, 2028 – 7° TAURUS



USA BIG PHARMA, TOXIC TECH, FINANCIAL, AND AI CONTROL INFRASTRUCTURE PEAK FAIL









USA Scorpio Rising Chart 7-4-1776, 2:00 pm LMT

 Chart calculated using 6 bell curve formats to calculate results using 760 astrological factors.







# **RECLAIMING AND REBUILDING**

# WHOLE BEING CIRCUITRY

**Reality** is Love based, and perfectly d