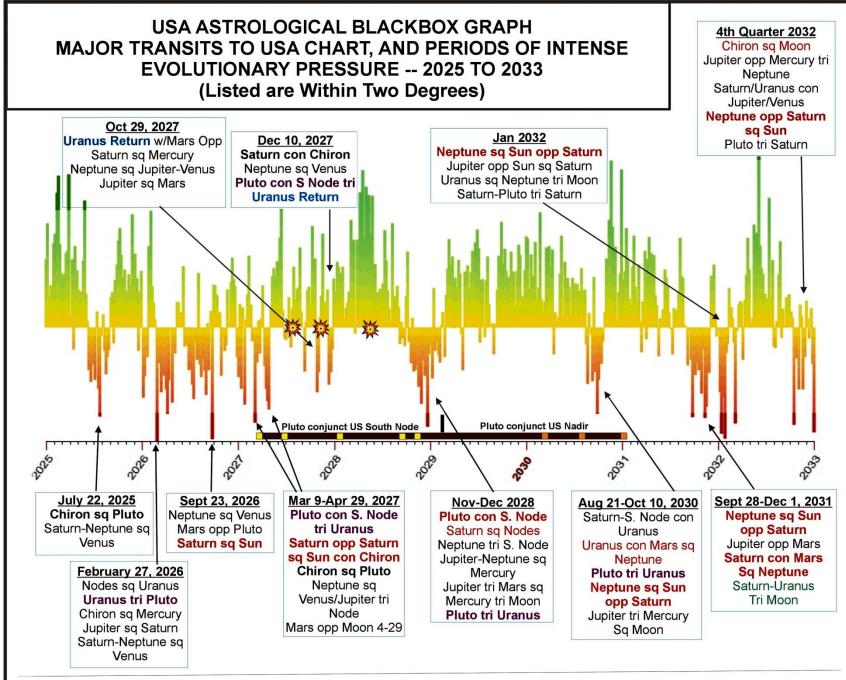

### Blackbox Graph for June 2020 thru January 2021 -- President Trump

This Blackbox Graph uses a natal horoscope as the basis, working with six bell curve formats to calculate results based on **760 astrological factors**.

Green: Periods of status quo or expansion and development.

Red: Periods of challenge, contraction, and possible crisis requiring decisions and course-corrections on matters of significance.

### Astrology Blackbox Graph for 2024 -- President Donald J. Trump

This Blackbox Graph uses a natal horoscope as the basis, working with six bell curve formats to calculate results based on **760 astrological factors**.

### Astrological Blackbox Graph for 2024 -- Kamala Harris

This Blackbox Graph uses a natal horoscope as the basis, working with six bell curve formats to calculate results based on **760 astrological factors**.

Green: Periods of status quo or expansion and development.

Red: Periods of challenge, contraction, and possible crisis requiring decisions and course-corrections on matters of significance.

"Do you really think after they tried to put Donald Trump in prison for 700 years, tried to assassinate him a couple of times, impeach him a couple of times— that they're just going to hand us the keys to the White House?"