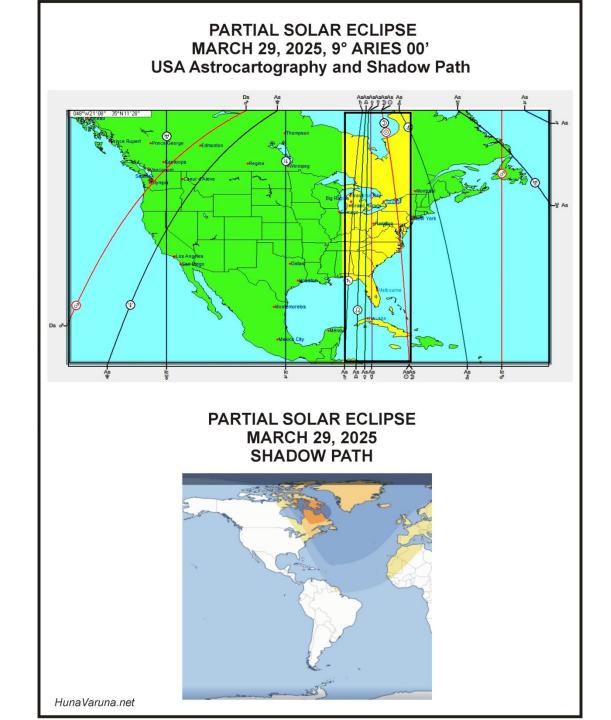

sults based on **760 astrological factors**.



Green: Periods of status quo or expansion and development.

Red: Periods of challenge, contraction, and possible crisis requiring decisions and course-corrections on matters of significance.











"Do you really think after they tried to put Donald Trump in prison for 700 years, tried to assassinate him a couple of times, impeach him a couple of times— that they're just going to hand us the keys to the White House?"

## TUCKER CARLSON ASTROLOGY BLACKBOX GRAPH 2024 THRU 2025









Mercury Stationary-Retrograde

November 25 to December 15, 2024.

> TO USA CHART









# DECEMBER 6, 2024 Mars SRx























### TOTAL LUNAR ECLIPSE MARCH 14, 2025, 23° VIRGO 57'

### **USA Astrocartography and Shadow**





HunaVaruna.net







## THE FINAL BATTLE BEGINS IN EARNEST

THIRD MARS-PLUTO OPPOSITION FORMING ON APRIL 26

VENUS TURNS DIRECT ON THIS MOON @ 24° PISCES



SATURN-NEPTUNE CONJUNCTION IN 2026 at 0° ARIES

Refreshing the Potency of I AM in deep confidence and Healthy Boundaries.

Spiritualizing and refining our Sacred Warrior archetype, Action Ability, Courage, and Inner Power as illusions and counterfeits fail.



# SATURN-CHIRON CONJUNCTION JUNE 8, 2028 – 7° TAURUS



USA BIG PHARMA, TOXIC TECH, FINANCIAL, AND AI CONTROL INFRASTRUCTURE PEAK FAIL









USA Scorpio Rising Chart 7-4-1776, 2:00 pm LMT

 Chart calculated using 6 bell curve formats to calculate results using 760 astrological factors.







# **RECLAIMING AND REBUILDING**

# WHOLE BEING CIRCUITRY

**Reality** is Love based, and perfectly des