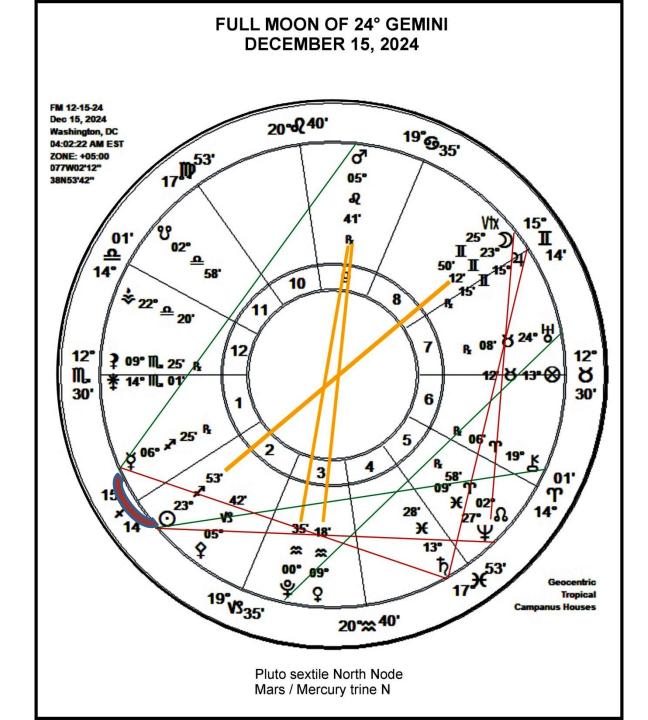

## THE FINAL BATTLE BEGINS IN EARNEST

THIRD MARS-PLUTO OPPOSITION FORMING ON APRIL 26

VENUS TURNS DIRECT ON THIS MOON @ 24° PISCES

SATURN-NEPTUNE CONJUNCTION IN 2026 at 0° ARIES

Refreshing the Potency of I AM in deep confidence and Healthy Boundaries.

Spiritualizing and refining our Sacred Warrior archetype, Action Ability, Courage, and Inner Power as illusions and counterfeits fail.