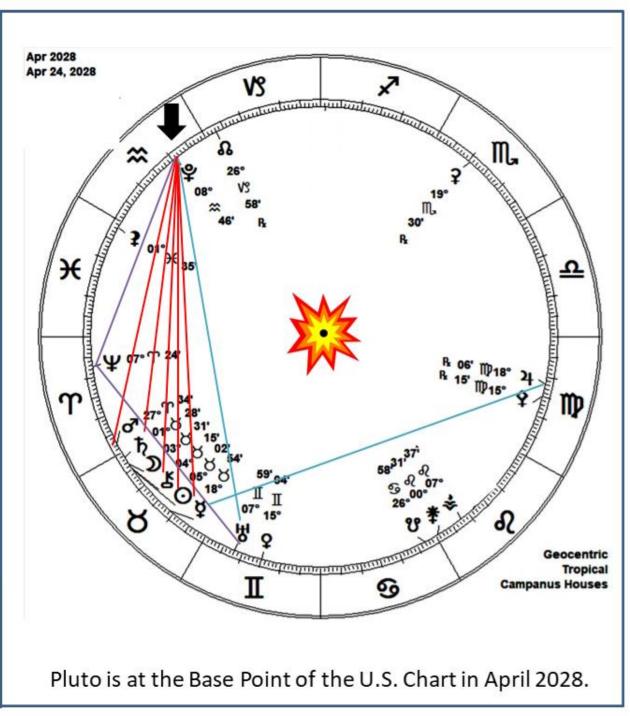

# SATURN-CHIRON CONJUNCTION JUNE 8, 2028 – 7° TAURUS

USA BIG PHARMA, TOXIC TECH, FINANCIAL, AND AI CONTROL INFRASTRUCTURE PEAK FAIL

USA Scorpio Rising Chart 7-4-1776, 2:00 pm LMT

 Chart calculated using 6 bell curve formats to calculate results using 760 astrological factors.