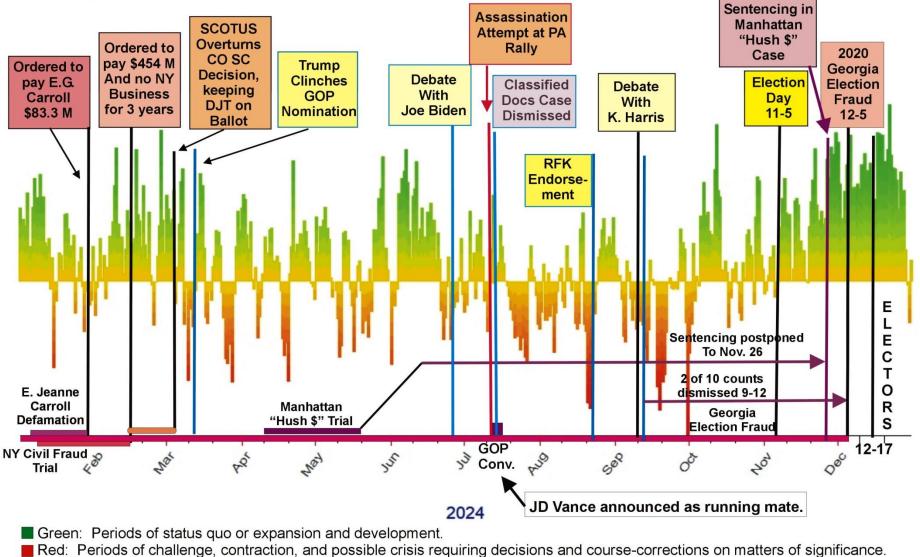

### Astrology Blackbox Graph for 2024 -- President Donald J. Trump

This Blackbox Graph uses a natal horoscope as the basis, working with six bell curve formats to calculate results based on **760 astrological factors**.

Green: Periods of status quo or expansion and development.

Red: Periods of challenge, contraction, and possible crisis requiring decisions and course-corrections on matters of significance.

"Do you really think after they tried to put Donald Trump in prison for 700 years, tried to assassinate him a couple of times, impeach him a couple of times— that they're just going to hand us the keys to the White House?"