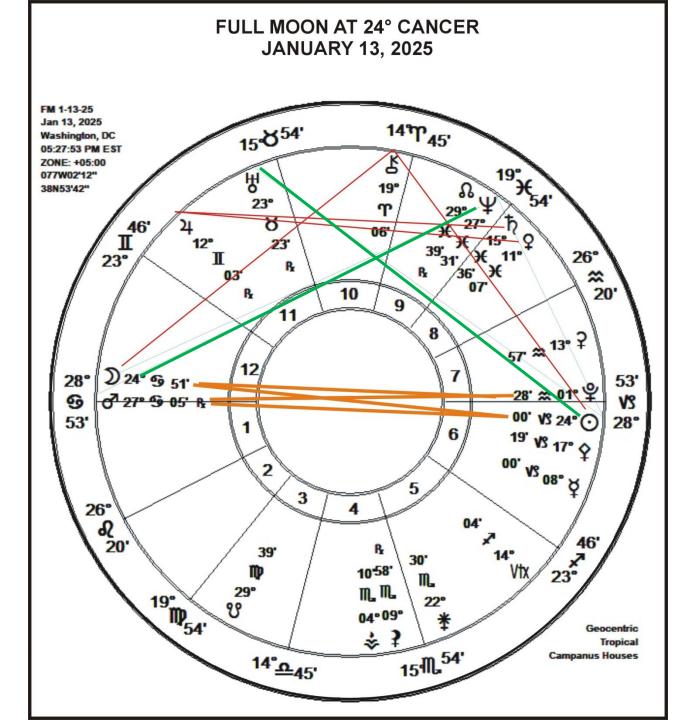

024 -- Kamala Harris

This Blackbox Graph uses a natal horoscope as the basis, working with six bell curve formats to calculate results based on **760 astrological factors**.



Green: Periods of status quo or expansion and development.

Red: Periods of challenge, contraction, and possible crisis requiring decisions and course-corrections on matters of significance.











"Do you really think after they tried to put Donald Trump in prison for 700 years, tried to assassinate him a couple of times, impeach him a couple of times— that they're just going to hand us the keys to the White House?"

## TUCKER CARLSON ASTROLOGY BLACKBOX GRAPH 2024 THRU 2025









Mercury Stationary-Retrograde

November 25 to December 15, 2024.

> TO USA CHART









# DECEMBER 6, 2024 Mars SRx























### TOTAL LUNAR ECLIPSE MARCH 14, 2025, 23° VIRGO 57'

### **USA Astrocartography and Shadow**





HunaVaruna.net







## THE FINAL BATTLE BEGINS IN EARNEST

THIRD MARS-PLUTO OPPOSITION FORMING ON APRIL 26

VENUS TURNS DIRECT ON THIS MOON @ 24° PISCES



SATURN-NEPTUNE CONJUNCTION IN 2026 at 0° ARIES

Refreshing the Potency of I AM in deep confidence and Healthy Boundaries.

Spiritualizing and refining our Sacred Warrior archetype, Action Ability, Courage, and Inner Power as illusions and counterfeits fail.



# SATURN-CHIRON CONJUNCTION JUNE 8, 2028 – 7° TAURUS



USA BIG PHARMA, TOXIC TECH, FINANCIAL, AND AI CONTROL INFRASTRUCTURE PEAK FAIL









USA Scorpio Rising Chart 7-4-1776, 2:00 pm LMT

 Chart calculated using 6 bell curve formats to calculate results using 760 a