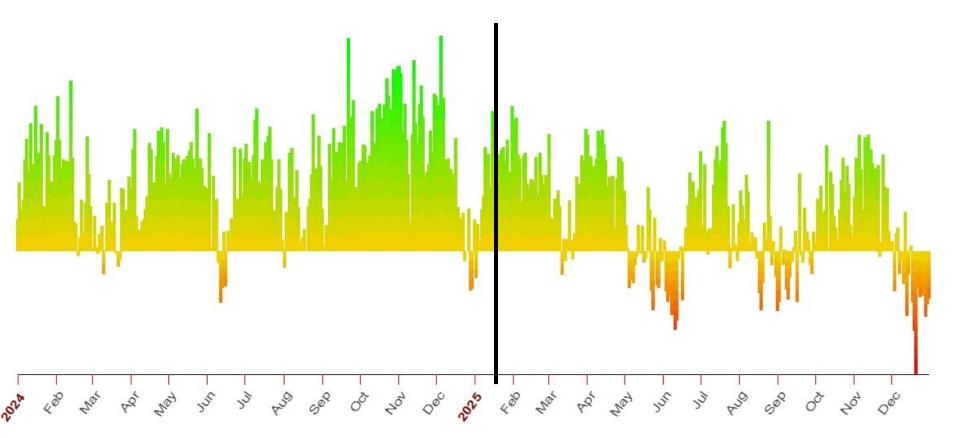

Green: Periods of status quo or expansion and development.

Red: Periods of challenge, contraction, and possible crisis requiring decisions and course-corrections on matters of significance.