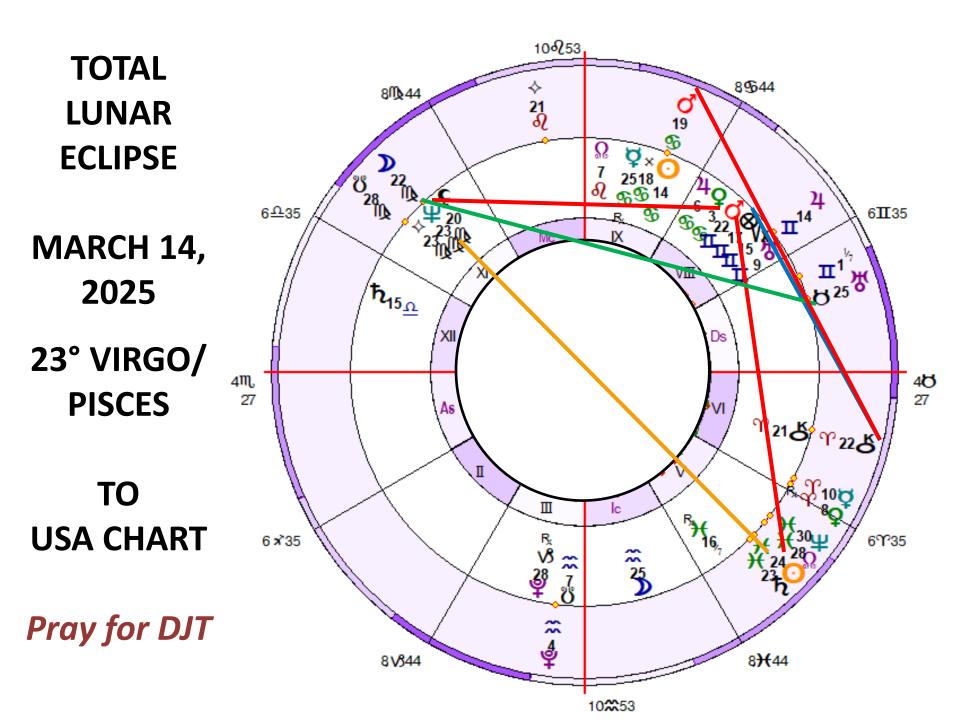

ala Harris

This Blackbox Graph uses a natal horoscope as the basis, working with six bell curve formats to calculate results based on **760 astrological factors**.



Green: Periods of status quo or expansion and development.

Red: Periods of challenge, contraction, and possible crisis requiring decisions and course-corrections on matters of significance.











"Do you really think after they tried to put Donald Trump in prison for 700 years, tried to assassinate him a couple of times, impeach him a couple of times— that they're just going to hand us the keys to the White House?"

## TUCKER CARLSON ASTROLOGY BLACKBOX GRAPH 2024 THRU 2025









Mercury Stationary-Retrograde

November 25 to December 15, 2024.

> TO USA CHART









# DECEMBER 6, 2024 Mars SRx























### TOTAL LUNAR ECLIPSE MARCH 14, 2025, 23° VIRGO 57'

### **USA Astrocartography and Shadow**





HunaVaruna.net







## THE FINAL BATTLE BEGINS IN EARNEST

THIRD MARS-PLUTO OPPOSITION FORMING ON APRIL 26

VENUS TURNS DIRECT ON THIS MOON @ 24° PISCES



SATURN-NEPTUNE CONJUNCTION IN 2026 at 0° ARIES

Refreshing the Potency of I AM in deep confidence and Healthy Boundaries.

Spiritualizing and refining our Sacred Warrior archetype, Action Ability, Courage, and Inner Power as illusions and counterfeits fail.



# SATURN-CHIRON CONJUNCTION JUNE 8, 2028 – 7° TAURUS



USA BIG PHARMA, TOXIC TECH, FINANCIAL, AND AI CONTROL INFRASTRUCTURE PEAK FAIL









USA Scorpio Rising Chart 7-4-1776, 2:00 pm LMT

 Chart calculated using 6 bell curve formats to calculate results using 760 astrologica