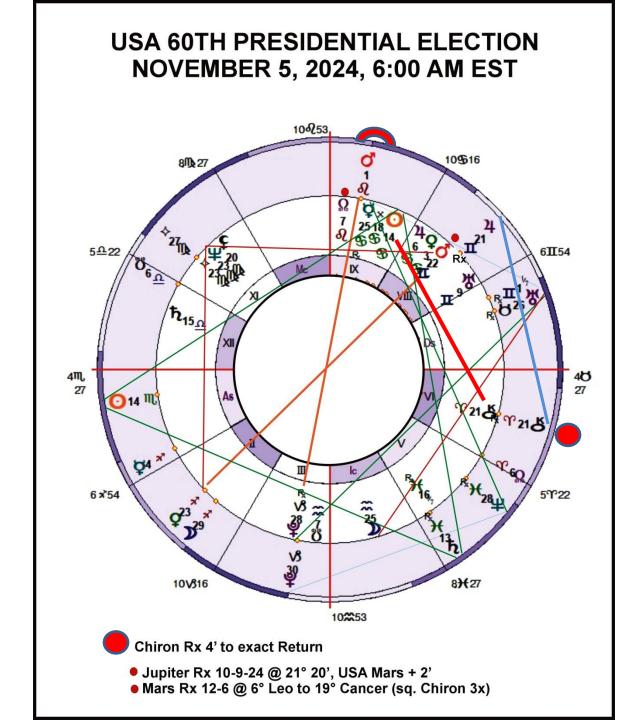

### Astrology Blackbox Graph for 2024 -- President Donald J. Trump

This Blackbox Graph uses a natal horoscope as the basis, working with six bell curve formats to calculate results based on **760 astrological factors**.

Green: Periods of status quo or expansion and development.

Red: Periods of challenge, contraction, and possible crisis requiring decisions and course-corrections on matters of significance.

"Do you really think after they tried to put Donald Trump in prison for 700 years, tried to assassinate him a couple of times, impeach him a couple of times— that they're just going to hand us the keys to the White House?"