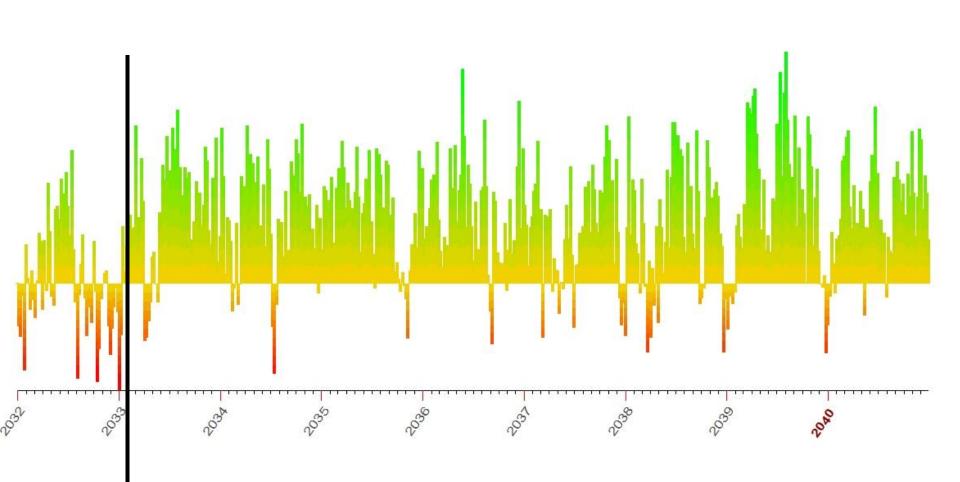

### Blackbox Graph for June 2020 thru January 2021 -- President Trump

This Blackbox Graph uses a natal horoscope as the basis, working with six bell curve formats to calculate results based on **760 astrological factors**.

Green: Periods of status quo or expansion and development.

Red: Periods of challenge, contraction, and possible crisis requiring decisions and course-corrections on matters of significance.

### Astrology Blackbox Graph for 2024 -- President Donald J. Trump

This Blackbox Graph uses a natal horoscope as the basis, working with six bell curve formats to calculate results based on **760 astrological factors**.

### Astrological Blackbox Graph for 2024 -- Kamala Harris

This Blackbox Graph uses a natal horoscope as the basis, working with six bell curve formats to calculate results based on **760 astrological factors**.

Green: Periods of status quo or expansion and development.

Red: Periods of challenge, contraction, and possible crisis requiring decisions and course-corrections on matters of significance.

"Do you really think after they tried to put Donald Trump in prison for 700 years, tried to assassinate him a couple of times, impeach him a couple of times— that they're just going to hand us the keys to the White House?"