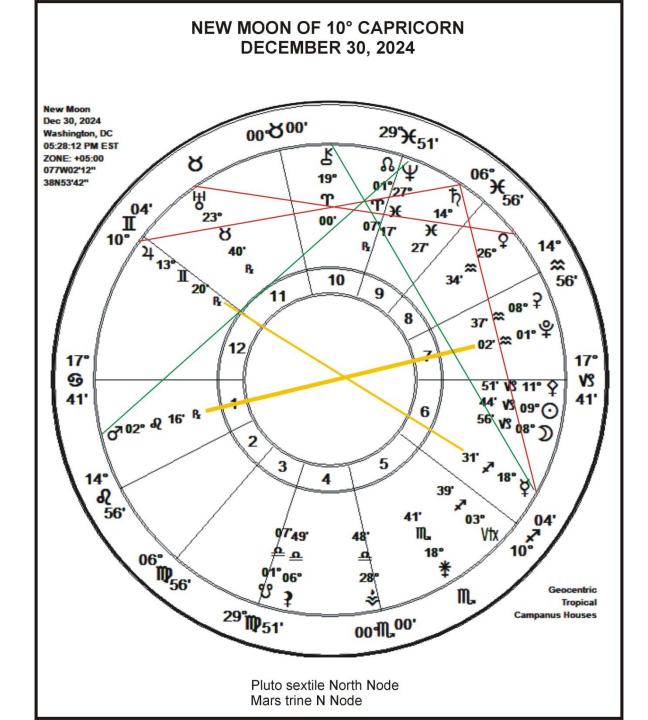

2024 -- Kamala Harris

This Blackbox Graph uses a natal horoscope as the basis, working with six bell curve formats to calculate results based on **760 astrological factors**.



Green: Periods of status quo or expansion and development.

Red: Periods of challenge, contraction, and possible crisis requiring decisions and course-corrections on matters of significance.











"Do you really think after they tried to put Donald Trump in prison for 700 years, tried to assassinate him a couple of times, impeach him a couple of times— that they're just going to hand us the keys to the White House?"

## TUCKER CARLSON ASTROLOGY BLACKBOX GRAPH 2024 THRU 2025









Mercury Stationary-Retrograde

November 25 to December 15, 2024.

> TO USA CHART









# DECEMBER 6, 2024 Mars SRx























### TOTAL LUNAR ECLIPSE MARCH 14, 2025, 23° VIRGO 57'

### **USA Astrocartography and Shadow**





HunaVaruna.net







## THE FINAL BATTLE BEGINS IN EARNEST

THIRD MARS-PLUTO OPPOSITION FORMING ON APRIL 26

VENUS TURNS DIRECT ON THIS MOON @ 24° PISCES



SATURN-NEPTUNE CONJUNCTION IN 2026 at 0° ARIES

Refreshing the Potency of I AM in deep confidence and Healthy Boundaries.

Spiritualizing and refining our Sacred Warrior archetype, Action Ability, Courage, and Inner Power as illusions and counterfeits fail.



# SATURN-CHIRON CONJUNCTION JUNE 8, 2028 – 7° TAURUS



USA BIG PHARMA, TOXIC TECH, FINANCIAL, AND AI CONTROL INFRASTRUCTURE PEAK FAIL









USA Scorpio Rising Chart 7-4-1776, 2:00 pm LMT

 Chart calculated using 6 bell curve formats to calculate results using 760