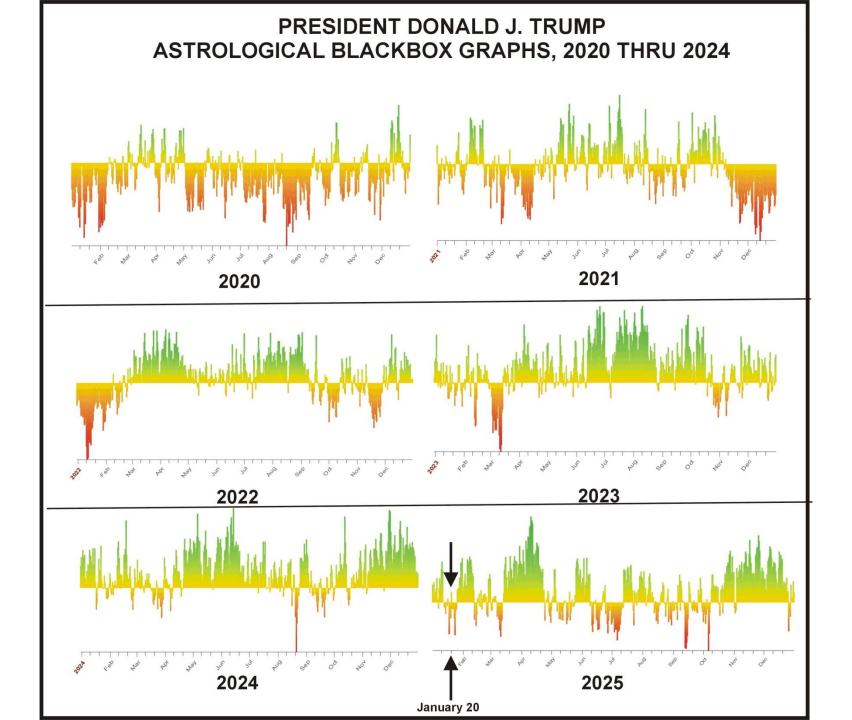

### Blackbox Graph for June 2020 thru January 2021 -- President Trump

This Blackbox Graph uses a natal horoscope as the basis, working with six bell curve formats to calculate results based on **760 astrological factors**.

Green: Periods of status quo or expansion and development.

Red: Periods of challenge, contraction, and possible crisis requiring decisions and course-corrections on matters of significance.