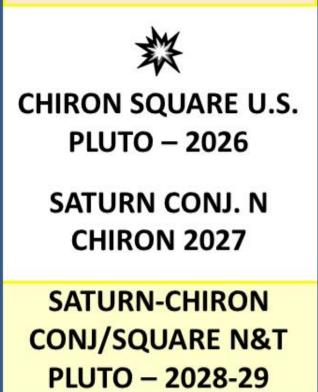

# SATURN-CHIRON CONJUNCTION JUNE 8, 2028 – 7° TAURUS

USA BIG PHARMA, TOXIC TECH, FINANCIAL, AND AI CONTROL INFRASTRUCTURE PEAK FAIL

USA Scorpio Rising Chart 7-4-1776, 2:00 pm LMT

 Chart calculated using 6 bell curve formats to calculate results using 760 astrological factors.