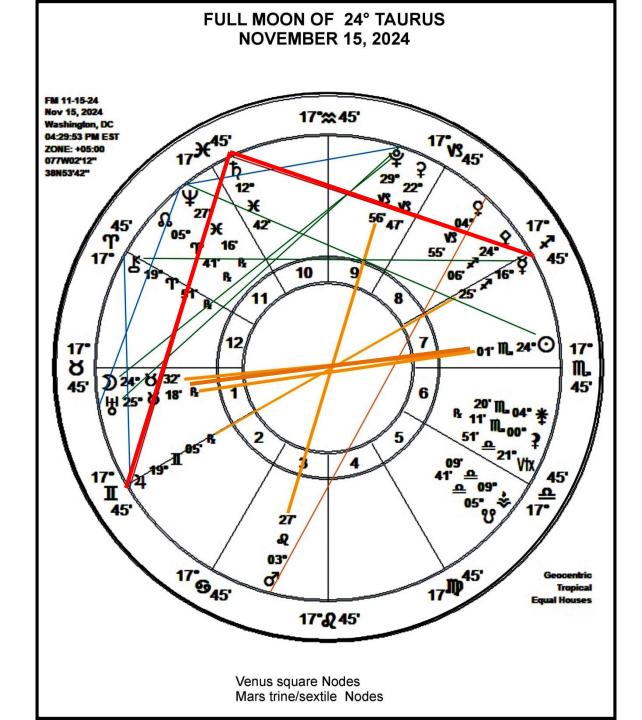

## TUCKER CARLSON ASTROLOGY BLACKBOX GRAPH 2024 THRU 2025

Mercury Stationary-Retrograde

November 25 to December 15, 2024.

> TO USA CHART