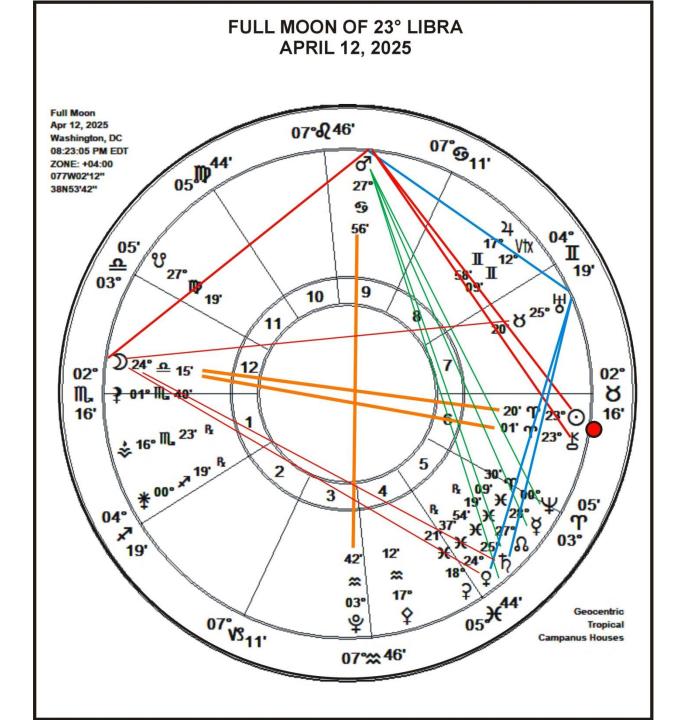

## THE FINAL BATTLE BEGINS IN EARNEST

THIRD MARS-PLUTO OPPOSITION FORMING ON APRIL 26

VENUS TURNS DIRECT ON THIS MOON @ 24° PISCES

SATURN-NEPTUNE CONJUNCTION IN 2026 at 0° ARIES

Refreshing the Potency of I AM in deep confidence and Healthy Boundaries.

Spiritualizing and refining our Sacred Warrior archetype, Action Ability, Courage, and Inner Power as illusions and counterfeits fail.