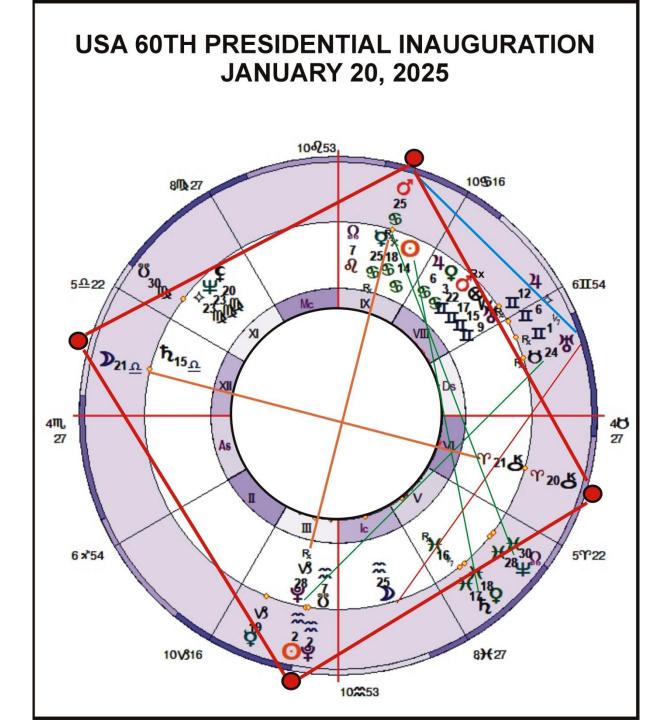

or expansion and development.

Red: Periods of challenge, contraction, and possible crisis requiring decisions and course-corrections on matters of significance.

### Astrology Blackbox Graph for 2024 -- President Donald J. Trump

This Blackbox Graph uses a natal horoscope as the basis, working with six bell curve formats to calculate results based on **760 astrological factors**.





### Astrological Blackbox Graph for 2024 -- Kamala Harris

This Blackbox Graph uses a natal horoscope as the basis, working with six bell curve formats to calculate results based on **760 astrological factors**.



Green: Periods of status quo or expansion and development.

Red: Periods of challenge, contraction, and possible crisis requiring decisions and course-corrections on matters of significance.











"Do you really think after they tried to put Donald Trump in prison for 700 years, tried to assassinate him a couple of times, impeach him a couple of times— that they're just going to hand us the keys to the White House?"

## TUCKER CARLSON ASTROLOGY BLACKBOX GRAPH 2024 THRU 2025









Mercury Stationary-Retrograde

November 25 to December 15, 2024.

> TO USA CHART









# DECEMBER 6, 2024 Mars SRx























### TOTAL LUNAR ECLIPSE MARCH 14, 2025, 23° VIRGO 57'

### **USA Astrocartography and Shadow**





HunaVaruna.net







## THE FINAL BATTLE BEGINS IN EARNEST

THIRD MARS-PLUTO OPPOSITION FORMING ON APRIL 26

VENUS TURNS DIRECT ON THIS MOON @ 24° PISCES



SATURN-NEPTUNE CONJUNCTION IN 2026 at 0° ARIES

Refreshing the Potency of I AM in deep confidence and He