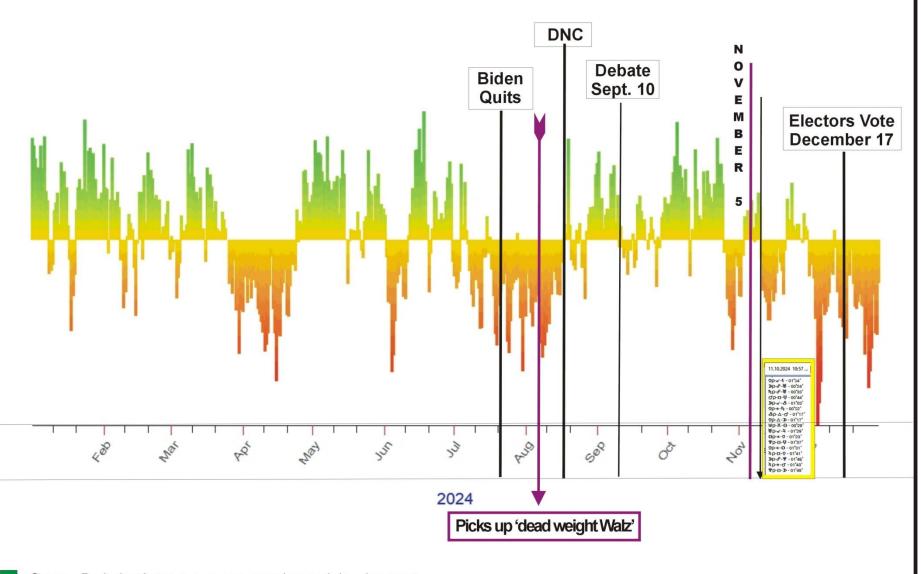

### Astrology Blackbox Graph for 2024 -- President Donald J. Trump

This Blackbox Graph uses a natal horoscope as the basis, working with six bell curve formats to calculate results based on **760 astrological factors**.