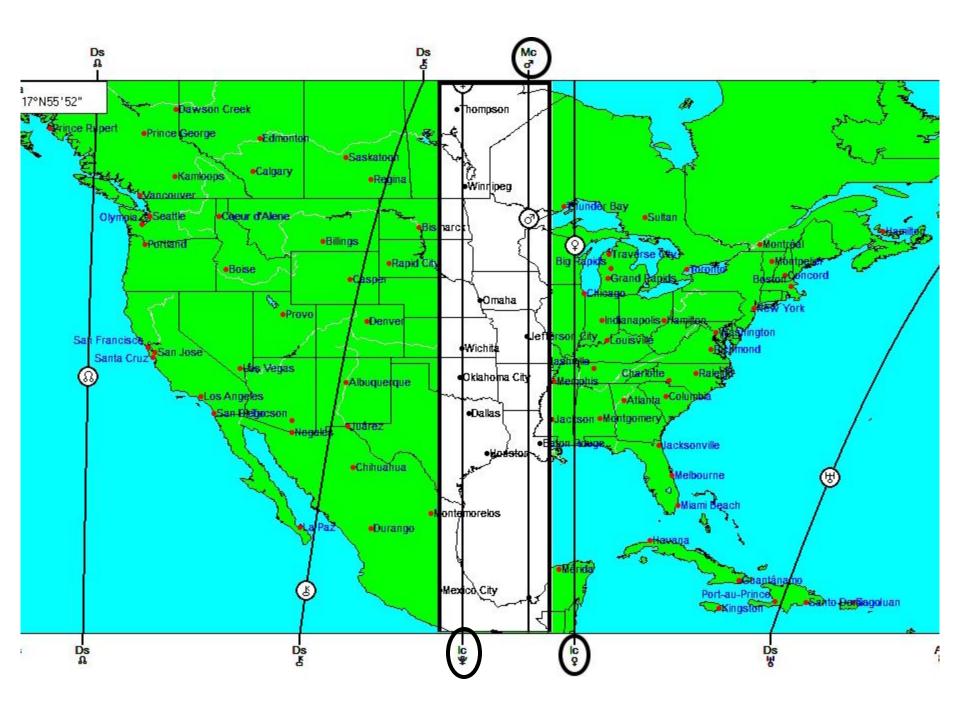

for 2024 -- Kamala Harris

This Blackbox Graph uses a natal horoscope as the basis, working with six bell curve formats to calculate results based on **760 astrological factors**.



Green: Periods of status quo or expansion and development.

Red: Periods of challenge, contraction, and possible crisis requiring decisions and course-corrections on matters of significance.











"Do you really think after they tried to put Donald Trump in prison for 700 years, tried to assassinate him a couple of times, impeach him a couple of times— that they're just going to hand us the keys to the White House?"

## TUCKER CARLSON ASTROLOGY BLACKBOX GRAPH 2024 THRU 2025









Mercury Stationary-Retrograde

November 25 to December 15, 2024.

> TO USA CHART









# DECEMBER 6, 2024 Mars SRx























### TOTAL LUNAR ECLIPSE MARCH 14, 2025, 23° VIRGO 57'

### **USA Astrocartography and Shadow**





HunaVaruna.net







## THE FINAL BATTLE BEGINS IN EARNEST

THIRD MARS-PLUTO OPPOSITION FORMING ON APRIL 26

VENUS TURNS DIRECT ON THIS MOON @ 24° PISCES



SATURN-NEPTUNE CONJUNCTION IN 2026 at 0° ARIES

Refreshing the Potency of I AM in deep confidence and Healthy Boundaries.

Spiritualizing and refining our Sacred Warrior archetype, Action Ability, Courage, and Inner Power as illusions and counterfeits fail.



# SATURN-CHIRON CONJUNCTION JUNE 8, 2028 – 7° TAURUS



USA BIG PHARMA, TOXIC TECH, FINANCIAL, AND AI CONTROL INFRASTRUCTURE PEAK FAIL









USA Scorpio Rising Chart 7-4-1776, 2:00 pm LMT

 Chart calculated using 6 bell curve formats to calculate results using