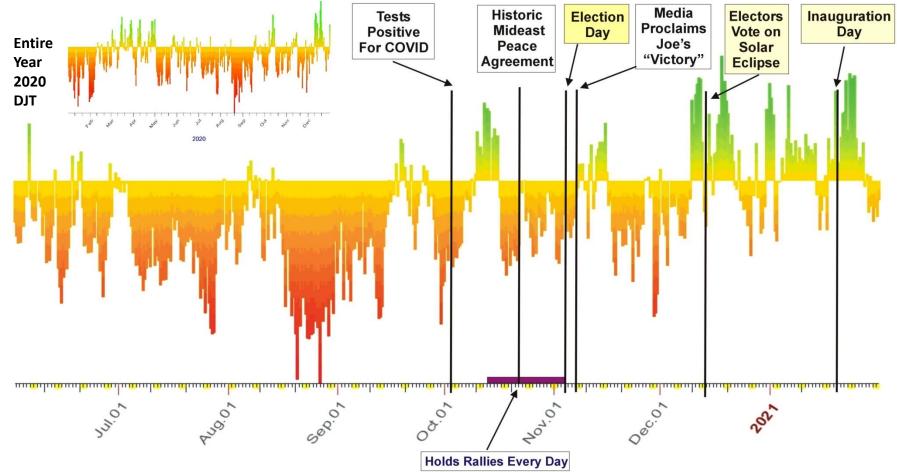

### Blackbox Graph for June 2020 thru January 2021 -- President Trump

This Blackbox Graph uses a natal horoscope as the basis, working with six bell curve formats to calculate results based on **760 astrological factors**.

Green: Periods of status quo or expansion and development.

Red: Periods of challenge, contraction, and possible crisis requiring decisions and course-corrections on matters of significance.