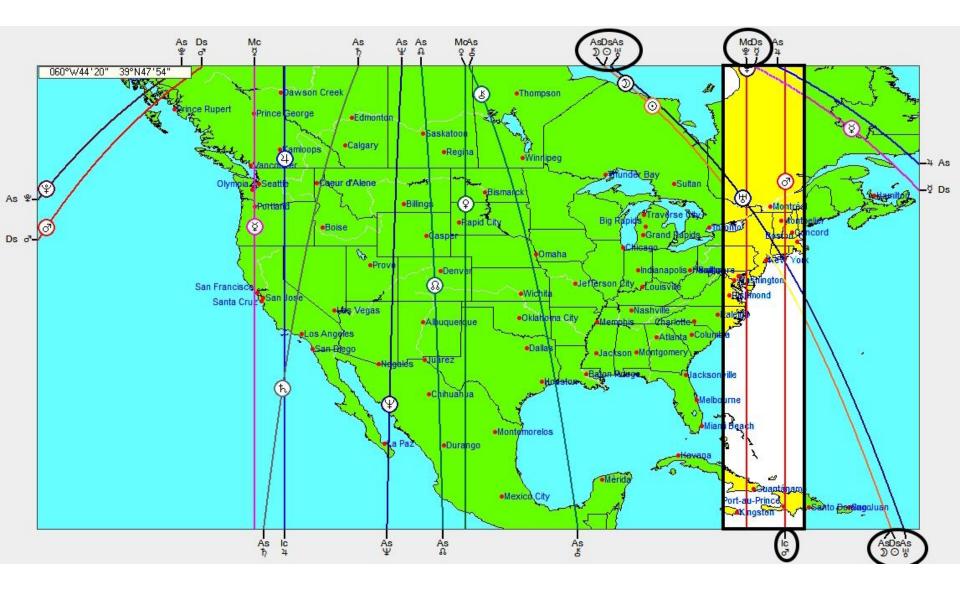

ng with six bell curve formats to calculate results based on **760 astrological factors**.





### Astrological Blackbox Graph for 2024 -- Kamala Harris

This Blackbox Graph uses a natal horoscope as the basis, working with six bell curve formats to calculate results based on **760 astrological factors**.



Green: Periods of status quo or expansion and development.

Red: Periods of challenge, contraction, and possible crisis requiring decisions and course-corrections on matters of significance.











"Do you really think after they tried to put Donald Trump in prison for 700 years, tried to assassinate him a couple of times, impeach him a couple of times— that they're just going to hand us the keys to the White House?"

## TUCKER CARLSON ASTROLOGY BLACKBOX GRAPH 2024 THRU 2025









Mercury Stationary-Retrograde

November 25 to December 15, 2024.

> TO USA CHART









# DECEMBER 6, 2024 Mars SRx























### TOTAL LUNAR ECLIPSE MARCH 14, 2025, 23° VIRGO 57'

### **USA Astrocartography and Shadow**





HunaVaruna.net







## THE FINAL BATTLE BEGINS IN EARNEST

THIRD MARS-PLUTO OPPOSITION FORMING ON APRIL 26

VENUS TURNS DIRECT ON THIS MOON @ 24° PISCES



SATURN-NEPTUNE CONJUNCTION IN 2026 at 0° ARIES

Refreshing the Potency of I AM in deep confidence and Healthy Boundaries.

Spiritualizing and refining our Sacred Warrior archetype, Action Ability, Courage, and Inner Power as illusions and counterfeits fail.



# SATURN-CHIRON CONJUNCTION JUNE 8, 2028 – 7° TAURUS



USA BIG PHARMA, TOXIC TECH, FINANCIAL, AND AI CONTROL INFRASTRUCTURE PEAK FAIL