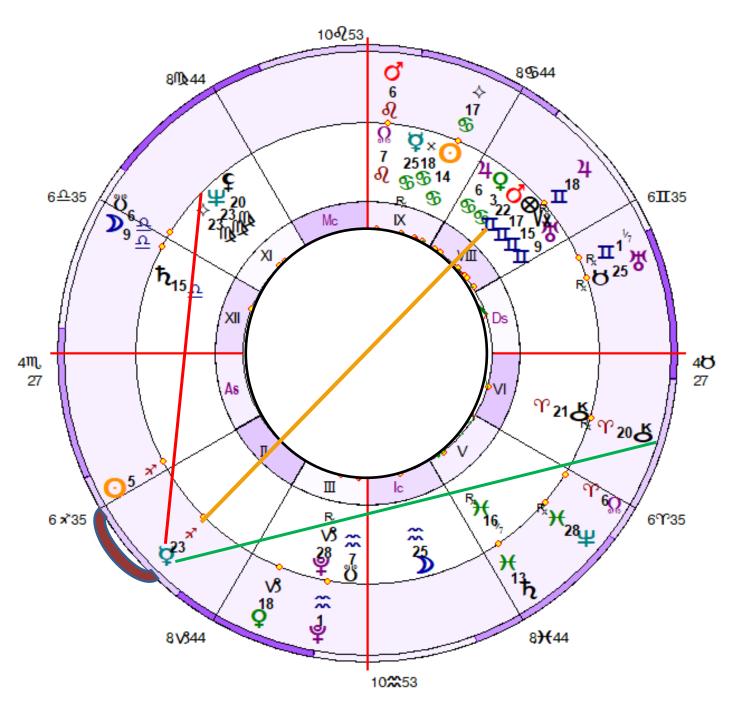

# SATURN-CHIRON CONJUNCTION JUNE 8, 2028 – 7° TAURUS

USA BIG PHARMA, TOXIC TECH, FINANCIAL, AND AI CONTROL INFRASTRUCTURE PEAK FAIL

USA Scorpio Rising Chart 7-4-1776, 2:00 pm LMT

 Chart calculated using 6 bell curve formats to calculate results using 760 astrological factors.